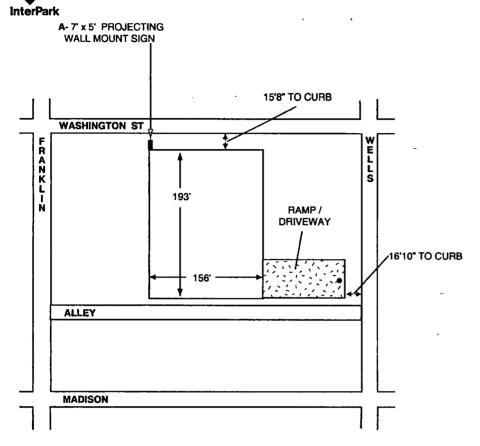

ORDINANCE INTERPARK Acct. No. 63376 - 177 Permit No. 1120229

Be It Ordained by the City Council of the City of Chicago:

SECTION 1. Permission and authority are hereby given and granted to INTERPARK, upon the terms and subject to the conditions of this ordinance to maintain and use one (1) sign(s) projecting over the public right-of-way attached to its premises known as 215 W. Washington St..

Said sign structure(s) measures as follows; along W. Washington Street: One (1) at seven (7) feet in length, six (6) feet in height and thirty-one (31) feet above grade level.

The location of said privilege shall be as shown on prints kept on file with the Department of Business Affairs and Consumer Protection and the Office of the City Clerk.

## 215 W. WASHINGTON ST.