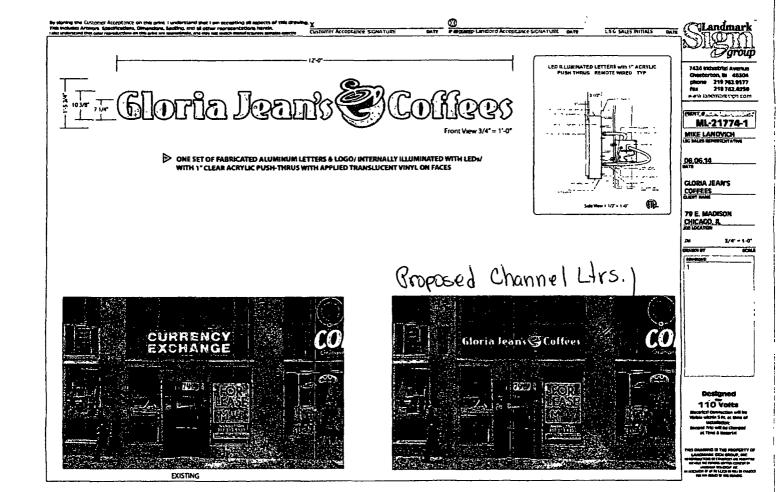

SECTION 1. Permission and authority are hereby given and granted to Gloria Jeans Coffee, upon the terms and subject to the conditions of this ordinance to maintain and use one (1) sign(s) projecting over the public right-of-way attached to its premises known as 79 E. Madison St...

Said sign structure(s) measures as follows; along E. Madison Street: One (1) at twelve (12) feet in length, one point five (1.5) feet in height and twelve (12) feet above grade level.

The location of said privilege shall be as shown on prints kept on file with the Department of Business Affairs and Consumer Protection and the Office of the City Clerk.