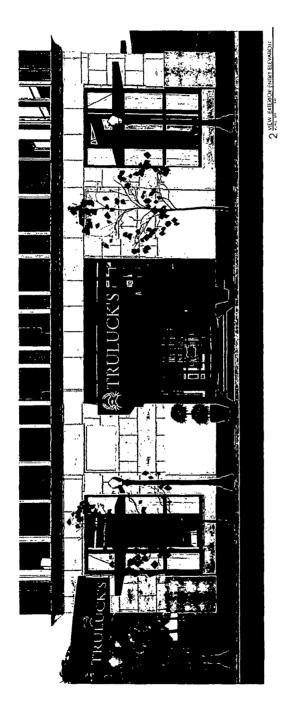

## **COUNCIL ORDER**

| RE: Approval of sign over 100 square feet in area or over 24 feet above grade                                                                                                                                                                                                                                                                                                                                |
|--------------------------------------------------------------------------------------------------------------------------------------------------------------------------------------------------------------------------------------------------------------------------------------------------------------------------------------------------------------------------------------------------------------|
| ORDERED, that the City Council hereby approves the following sign application submitted by:  Applicant*: Truluck's Restaurant                                                                                                                                                                                                                                                                                |
| (* The Applicant is the owner of the real property or the business tenant of the real property. Do not list the sign contractor, sign erector, sign company or advertising entity in the above space.)                                                                                                                                                                                                       |
| This Order approves the following sign in accordance with Municipal Code of Chicago Section 13-20-680:                                                                                                                                                                                                                                                                                                       |
| Address of Sign: 41 E Chestnut Chicago, IL 606 11                                                                                                                                                                                                                                                                                                                                                            |
| Zoning District: DX 12                                                                                                                                                                                                                                                                                                                                                                                       |
| DOB Sign Permit Application #: 100 710 666                                                                                                                                                                                                                                                                                                                                                                   |
| Sign Details:  1. On-premise OR Off-premise                                                                                                                                                                                                                                                                                                                                                                  |
| 2. Static sign OR Dynamic-image display sign                                                                                                                                                                                                                                                                                                                                                                 |
| 3. Number of sign faces 1                                                                                                                                                                                                                                                                                                                                                                                    |
| 4. Projecting over the public way Y (Yes or No) If yes, Public Way Use #: 112 9035                                                                                                                                                                                                                                                                                                                           |
| 5. Dimensions: Length 15 feet 4 inches Height 3 feet 11 inches                                                                                                                                                                                                                                                                                                                                               |
| Total square feet in area: $\frac{61}{1}$ feet $\frac{0}{1}$ inches                                                                                                                                                                                                                                                                                                                                          |
| 6. Height above grade: 16 feet 7 inches                                                                                                                                                                                                                                                                                                                                                                      |
| 7. Elevation (side of building or lot where the sign will be erected): East Canopy Sign                                                                                                                                                                                                                                                                                                                      |
| 8. Name of Sign Contractor/Erector: Olympic Signs, Inc                                                                                                                                                                                                                                                                                                                                                       |
| To be legal, such sign shall comply with all provisions of Title 17 of the Chicago Municipal Code ("Zoning Ordinance") and all other provisions of the Municipal Code governing the permitting, construction and maintenance and removal of signs and sign structures. Failure of the applicant and the applicant's successors to comply shall be grounds for invalidation or revocation of the sign permit. |
| 42                                                                                                                                                                                                                                                                                                                                                                                                           |
| Alderman                                                                                                                                                                                                                                                                                                                                                                                                     |

DOB APPROVAL STAMPS

No. 1915

C. 60. C.

Olivery C

VIEW EXTERIOR PERSPECTIVE

Charles of the Filteria

AK, HILLS III.

DOB APPROVAL STAMPS 