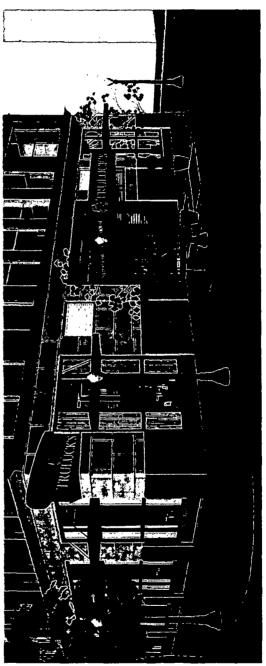

## **COUNCIL ORDER**

| RE: Approval of sign over 100 square feet in area or over 24 feet above grade                                                                                                                                                                                                                                                                                                                                |
|--------------------------------------------------------------------------------------------------------------------------------------------------------------------------------------------------------------------------------------------------------------------------------------------------------------------------------------------------------------------------------------------------------------|
| ORDERED, that the City Council hereby approves the following sign application submitted by:  Applicant*: Truluck's Restaurant                                                                                                                                                                                                                                                                                |
| (* The Applicant is the owner of the real property or the business tenant of the real property. Do not list the sign contractor, sign erector, sign company or advertising entity in the above space.)                                                                                                                                                                                                       |
| This Order approves the following sign in accordance with Municipal Code of Chicago Section 13-20-680:                                                                                                                                                                                                                                                                                                       |
| Address of Sign: 41 E Chestnut Chicago, IL 606 11                                                                                                                                                                                                                                                                                                                                                            |
| Zoning District: DX 12                                                                                                                                                                                                                                                                                                                                                                                       |
| DOB Sign Permit Application #: 100 710 666                                                                                                                                                                                                                                                                                                                                                                   |
| Sign Details:  1. On-premise OR Off-premise                                                                                                                                                                                                                                                                                                                                                                  |
| 2. Static sign OR Dynamic-image display sign                                                                                                                                                                                                                                                                                                                                                                 |
| 3. Number of sign faces 1                                                                                                                                                                                                                                                                                                                                                                                    |
| 4. Projecting over the public way Y (Yes or No) If yes, Public Way Use #: 112 9035                                                                                                                                                                                                                                                                                                                           |
| 5. Dimensions: Length 15 feet 4 inches Height 3 feet 11 inches                                                                                                                                                                                                                                                                                                                                               |
| Total square feet in area: $\frac{61}{1}$ feet $\frac{0}{1}$ inches                                                                                                                                                                                                                                                                                                                                          |
| 6. Height above grade: 16 feet 7 inches                                                                                                                                                                                                                                                                                                                                                                      |
| 7. Elevation (side of building or lot where the sign will be erected): East Canopy Sign                                                                                                                                                                                                                                                                                                                      |
| 8. Name of Sign Contractor/Erector: Olympic Signs, Inc                                                                                                                                                                                                                                                                                                                                                       |
| To be legal, such sign shall comply with all provisions of Title 17 of the Chicago Municipal Code ("Zoning Ordinance") and all other provisions of the Municipal Code governing the permitting, construction and maintenance and removal of signs and sign structures. Failure of the applicant and the applicant's successors to comply shall be grounds for invalidation or revocation of the sign permit. |
| 42                                                                                                                                                                                                                                                                                                                                                                                                           |
| Alderman                                                                                                                                                                                                                                                                                                                                                                                                     |

DOB APPROVAL STAMPS

No. 1915

C. 60. C.

Olivery C

VIEW EXTERIOR PERSPECTIVE

Charles of the Filteria

AK, HILLS III.

DOB APPROVAL STAMPS 