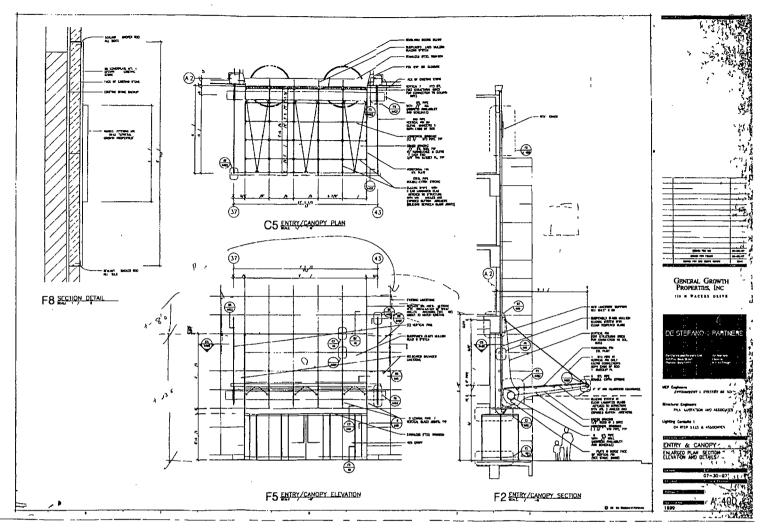

SECTION 1. Permission and authority are hereby given and granted to GENERAL GROWTH PROPERTIES, upon the terms and subject to the conditions of this ordinance to maintain and use, as now constructed, one (1) Canopy(s) projecting over the public right-of-way adjacent to its premises known as 110 N. Wacker Dr.

Said Canopy(s) at N. Wacker Dr. measure(s):

One (1) at twenty-seven (27) feet in length, and eleven (11) feet in width for a total of two hundred ninety-seven (297) square feet.

The location of said privilege shall be as shown on prints kept on file with the Department of Business Affairs and Consumer Protection and the Office of the City Clerk.

Said privilege shall be constructed in accordance with plans and specifications approved by the Zoning Department - Signs.

This grant of privilege in the public way shall be subject to the provisions of Section 10-28-015 and all other required provisions of the Municipal Code of Chicago.