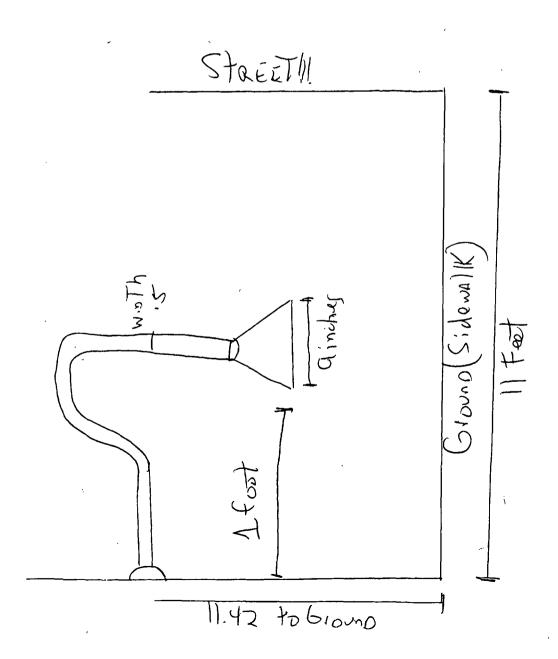

ORDINANCE THE FIELD HOUSE Acct. No 26789 - 1 Permit No. 1138083

Be It Ordained by the City Council of the City of Chicago:

SECTION 1. Permission and authority are hereby given and granted to THE FIELD HOUSE, upon the terms and subject to the conditions of this ordinance to maintain and use, as now constructed, two (2) Light Fixture(s) projecting over the public right-of-way adjacent to its premises known as 2455 N. Clark St..

Said Light Fixture(s) at N. CLARK ST. measure(s):

Two (2) at one (1) foot in length, one point seven five (1.75) foot in width and eleven point four two (11.42) feet above grade level.

The location of said privilege shall be as shown on prints kept on file with the Department of Business Affairs and Consumer Protection and the Office of the City Clerk.