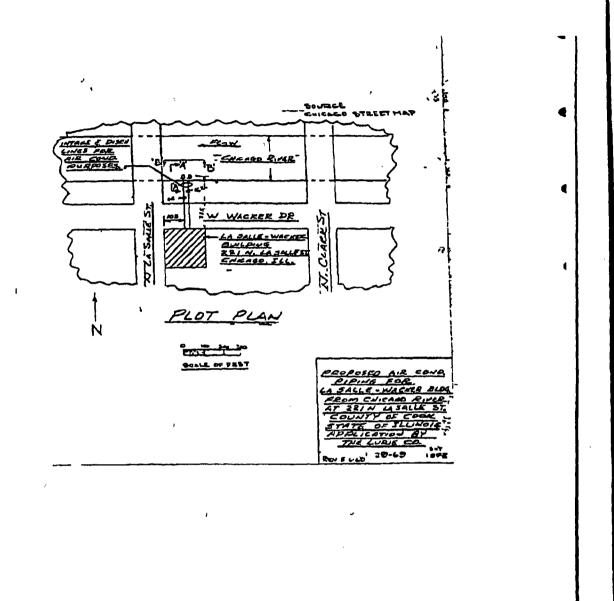

Said Pipe Line(s) at Lower W. Wacker Dr measure(s):

One (1) at one hundred thirty-five (135) feet in length, and one point three three (1.33) foot in width for a total of one hundred seventy-nine point five five (179.55) square feet.

Said Pipe Line(s) at Lower W. Wacker Dr measure(s): One (1) at one hundred thirty-five (135) feet in length, and one point one six (1.16) foot in width for a total of one hundred fifty-six point six (156.6) square feet.

The location of said privilege shall be as shown on prints kept on file with the Department of Business Affairs and Consumer Protection and the Office of the City Clerk.

Said privilege shall be constructed in accordance with plans and specifications approved by the Department of Planning and Development, Department of Transportation (Office of Underground Coordination), and Department of Water Management.