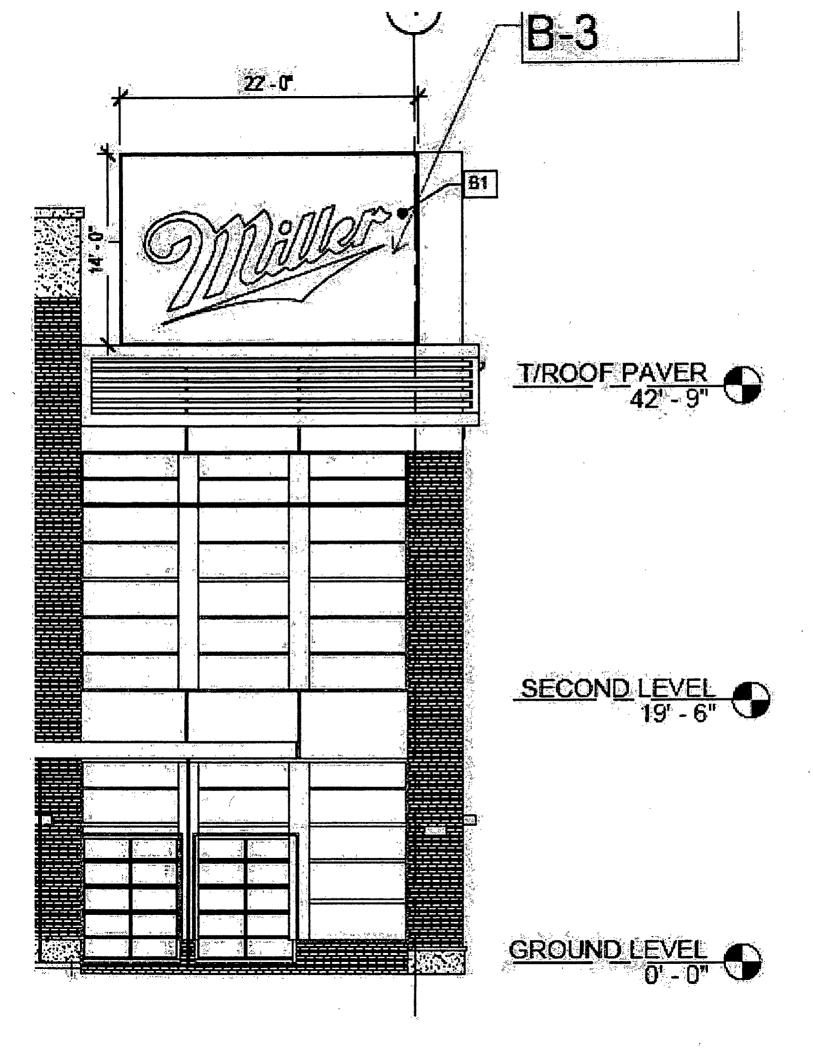

#### **COUNCIL ORDER**

| RE: Approval of sign over 100 square feet in area or over 24 feet above g                                                                                                                                                                                                                                                                                                                                                                                                                                                                                                                                                                                                                                                                                                                                                                                                                                               | rade                                                                              |
|-------------------------------------------------------------------------------------------------------------------------------------------------------------------------------------------------------------------------------------------------------------------------------------------------------------------------------------------------------------------------------------------------------------------------------------------------------------------------------------------------------------------------------------------------------------------------------------------------------------------------------------------------------------------------------------------------------------------------------------------------------------------------------------------------------------------------------------------------------------------------------------------------------------------------|-----------------------------------------------------------------------------------|
| ORDERED, that the City Council hereby approves the following sign application                                                                                                                                                                                                                                                                                                                                                                                                                                                                                                                                                                                                                                                                                                                                                                                                                                           | on submitted by:                                                                  |
| Applicant*: REYES HOLDINGS                                                                                                                                                                                                                                                                                                                                                                                                                                                                                                                                                                                                                                                                                                                                                                                                                                                                                              |                                                                                   |
| (* The Applicant is the owner of the real property or the business tenant of the sign contractor, sign erector, sign company or advertising entity in the ab                                                                                                                                                                                                                                                                                                                                                                                                                                                                                                                                                                                                                                                                                                                                                            |                                                                                   |
| This Order approves the following sign in accordance with Municipal Code of                                                                                                                                                                                                                                                                                                                                                                                                                                                                                                                                                                                                                                                                                                                                                                                                                                             | Chicago Section 13-20-680:                                                        |
| Address of Sign: 2606 NORTH ELSTON                                                                                                                                                                                                                                                                                                                                                                                                                                                                                                                                                                                                                                                                                                                                                                                                                                                                                      | Chicago, IL 606 47                                                                |
| Zoning District: C3-3                                                                                                                                                                                                                                                                                                                                                                                                                                                                                                                                                                                                                                                                                                                                                                                                                                                                                                   |                                                                                   |
| DOB Sign Permit Application #: 100967602                                                                                                                                                                                                                                                                                                                                                                                                                                                                                                                                                                                                                                                                                                                                                                                                                                                                                |                                                                                   |
| Sign Details:  1. On-premise X OR Off-premise                                                                                                                                                                                                                                                                                                                                                                                                                                                                                                                                                                                                                                                                                                                                                                                                                                                                           |                                                                                   |
| 2. Static sign X OR Dynamic-image display sign                                                                                                                                                                                                                                                                                                                                                                                                                                                                                                                                                                                                                                                                                                                                                                                                                                                                          |                                                                                   |
| 3. Number of sign faces 1                                                                                                                                                                                                                                                                                                                                                                                                                                                                                                                                                                                                                                                                                                                                                                                                                                                                                               | •                                                                                 |
| 4. Projecting over the public way N (Yes or No) If yes, Public Way Use                                                                                                                                                                                                                                                                                                                                                                                                                                                                                                                                                                                                                                                                                                                                                                                                                                                  |                                                                                   |
| 5. Dimensions: Length 22 feet 0 inches Height 14 feet (                                                                                                                                                                                                                                                                                                                                                                                                                                                                                                                                                                                                                                                                                                                                                                                                                                                                 | inches                                                                            |
| Total square feet in area: $\frac{308}{1000}$ feet $\frac{0}{1000}$ inches                                                                                                                                                                                                                                                                                                                                                                                                                                                                                                                                                                                                                                                                                                                                                                                                                                              |                                                                                   |
| 6. Height above grade: $43$ feet $0$ Inches                                                                                                                                                                                                                                                                                                                                                                                                                                                                                                                                                                                                                                                                                                                                                                                                                                                                             |                                                                                   |
| 7. Elevation (side of building or lot where the sign will be erected): FAC                                                                                                                                                                                                                                                                                                                                                                                                                                                                                                                                                                                                                                                                                                                                                                                                                                              | ING I-90/94                                                                       |
| 8. Name of Sign Contractor/Erector: POBLOCKI SIGN CON                                                                                                                                                                                                                                                                                                                                                                                                                                                                                                                                                                                                                                                                                                                                                                                                                                                                   | MPANY                                                                             |
| To be legal, such sign shall comply with all provisions of Title 17 of the Chicag Ordinance") and all other provisions of the Municipal Code governing the pe maintenance and removal of signs and sign structures. Failure of the applications of the signs and sign structures are comply shall be grounds for invalidation or revocation of the signs and signs are comply shall be grounds for invalidation or revocation of the signs are comply shall be grounds for invalidation or revocation of the signs are comply shall be grounds for invalidation or revocation of the signs are comply shall be grounds for invalidation or revocation of the signs are comply shall be grounds for invalidation or revocation of the signs are comply shall be grounds for invalidation or revocation of the signs are comply shall be grounds for invalidation or revocation of the signs are comply shall be grounds. | o Municipal Code ("Zoning<br>rmitting, construction and<br>nt and the applicant's |
| Alderman Ward                                                                                                                                                                                                                                                                                                                                                                                                                                                                                                                                                                                                                                                                                                                                                                                                                                                                                                           |                                                                                   |