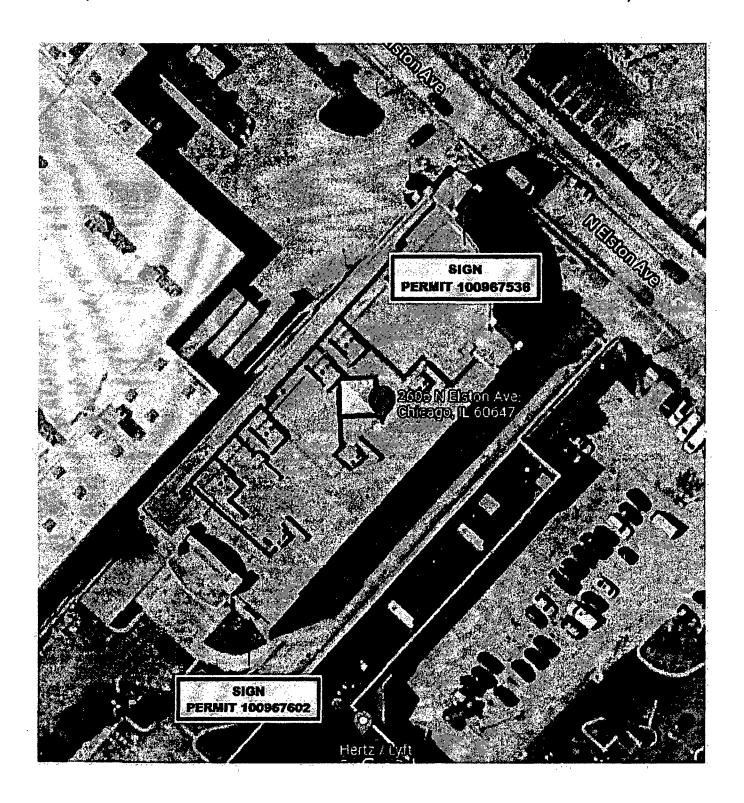

Issuance of permits for sign(s)/signboard(s) at 2606 N Elston Ave - facing I-90/94

**Committee(s) Assignment:** 

Committee on Zoning, Landmarks and Building Standards

#### **COUNCIL ORDER**

| RE: Approval of sign over 100 square feet in area or over 24 feet above g                                                                                                                                                                                                                                                                                                                                                                                                                                                                                                                                                                                                                                                                                                                                                                                                                                               | rade                                                                              |
|-------------------------------------------------------------------------------------------------------------------------------------------------------------------------------------------------------------------------------------------------------------------------------------------------------------------------------------------------------------------------------------------------------------------------------------------------------------------------------------------------------------------------------------------------------------------------------------------------------------------------------------------------------------------------------------------------------------------------------------------------------------------------------------------------------------------------------------------------------------------------------------------------------------------------|-----------------------------------------------------------------------------------|
| ORDERED, that the City Council hereby approves the following sign application                                                                                                                                                                                                                                                                                                                                                                                                                                                                                                                                                                                                                                                                                                                                                                                                                                           | on submitted by:                                                                  |
| Applicant*: REYES HOLDINGS                                                                                                                                                                                                                                                                                                                                                                                                                                                                                                                                                                                                                                                                                                                                                                                                                                                                                              |                                                                                   |
| (* The Applicant is the owner of the real property or the business tenant of the sign contractor, sign erector, sign company or advertising entity in the ab                                                                                                                                                                                                                                                                                                                                                                                                                                                                                                                                                                                                                                                                                                                                                            |                                                                                   |
| This Order approves the following sign in accordance with Municipal Code of                                                                                                                                                                                                                                                                                                                                                                                                                                                                                                                                                                                                                                                                                                                                                                                                                                             | Chicago Section 13-20-680:                                                        |
| Address of Sign: 2606 NORTH ELSTON                                                                                                                                                                                                                                                                                                                                                                                                                                                                                                                                                                                                                                                                                                                                                                                                                                                                                      | Chicago, IL 606 47                                                                |
| Zoning District: C3-3                                                                                                                                                                                                                                                                                                                                                                                                                                                                                                                                                                                                                                                                                                                                                                                                                                                                                                   |                                                                                   |
| DOB Sign Permit Application #: 100967602                                                                                                                                                                                                                                                                                                                                                                                                                                                                                                                                                                                                                                                                                                                                                                                                                                                                                |                                                                                   |
| Sign Details:  1. On-premise X OR Off-premise                                                                                                                                                                                                                                                                                                                                                                                                                                                                                                                                                                                                                                                                                                                                                                                                                                                                           |                                                                                   |
| 2. Static sign X OR Dynamic-image display sign                                                                                                                                                                                                                                                                                                                                                                                                                                                                                                                                                                                                                                                                                                                                                                                                                                                                          |                                                                                   |
| 3. Number of sign faces 1                                                                                                                                                                                                                                                                                                                                                                                                                                                                                                                                                                                                                                                                                                                                                                                                                                                                                               | •                                                                                 |
| 4. Projecting over the public way N (Yes or No) If yes, Public Way Use                                                                                                                                                                                                                                                                                                                                                                                                                                                                                                                                                                                                                                                                                                                                                                                                                                                  |                                                                                   |
| 5. Dimensions: Length 22 feet 0 inches Height 14 feet (                                                                                                                                                                                                                                                                                                                                                                                                                                                                                                                                                                                                                                                                                                                                                                                                                                                                 | inches                                                                            |
| Total square feet in area: $\frac{308}{1000}$ feet $\frac{0}{1000}$ inches                                                                                                                                                                                                                                                                                                                                                                                                                                                                                                                                                                                                                                                                                                                                                                                                                                              |                                                                                   |
| 6. Height above grade: $43$ feet $0$ Inches                                                                                                                                                                                                                                                                                                                                                                                                                                                                                                                                                                                                                                                                                                                                                                                                                                                                             |                                                                                   |
| 7. Elevation (side of building or lot where the sign will be erected): FAC                                                                                                                                                                                                                                                                                                                                                                                                                                                                                                                                                                                                                                                                                                                                                                                                                                              | ING I-90/94                                                                       |
| 8. Name of Sign Contractor/Erector: POBLOCKI SIGN CON                                                                                                                                                                                                                                                                                                                                                                                                                                                                                                                                                                                                                                                                                                                                                                                                                                                                   | MPANY                                                                             |
| To be legal, such sign shall comply with all provisions of Title 17 of the Chicag Ordinance") and all other provisions of the Municipal Code governing the pe maintenance and removal of signs and sign structures. Failure of the applications of the signs and sign structures are comply shall be grounds for invalidation or revocation of the signs and signs are comply shall be grounds for invalidation or revocation of the signs are comply shall be grounds for invalidation or revocation of the signs are comply shall be grounds for invalidation or revocation of the signs are comply shall be grounds for invalidation or revocation of the signs are comply shall be grounds for invalidation or revocation of the signs are comply shall be grounds for invalidation or revocation of the signs are comply shall be grounds for invalidation or revocation of the signs are comply shall be grounds. | o Municipal Code ("Zoning<br>rmitting, construction and<br>nt and the applicant's |
| Alderman Ward                                                                                                                                                                                                                                                                                                                                                                                                                                                                                                                                                                                                                                                                                                                                                                                                                                                                                                           |                                                                                   |