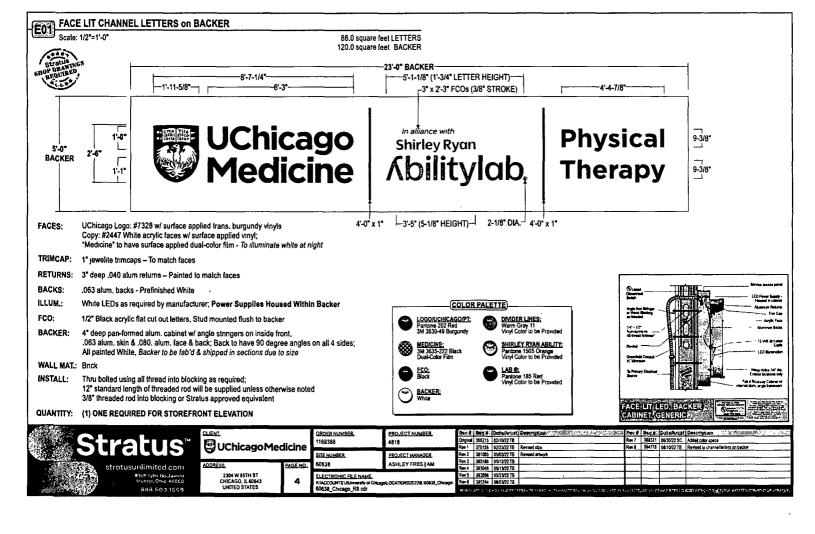

#### **COUNCIL ORDER**

| RE: Approval of sign over 100 square feet in area or over 24 feet above grade  ORDERED, that the City Council hereby approves the following sign application submitted by:                                                                                                                     |                                                                |
|------------------------------------------------------------------------------------------------------------------------------------------------------------------------------------------------------------------------------------------------------------------------------------------------|----------------------------------------------------------------|
|                                                                                                                                                                                                                                                                                                |                                                                |
| (* The Applicant is the owner of the real property or the business tenar<br>the sign contractor, sign erector, sign company or advertising entity in                                                                                                                                           |                                                                |
| This Order approves the following sign in accordance with Municipal Co                                                                                                                                                                                                                         | ode of Chicago Section 13-20-680:                              |
| Address of Sign: 2304 W 95th                                                                                                                                                                                                                                                                   | Chicago, IL 606 <u>43</u>                                      |
| Zoning District: B1-2                                                                                                                                                                                                                                                                          |                                                                |
| DOB Sign Permit Application #:                                                                                                                                                                                                                                                                 | ·                                                              |
| Sign Details:  1. On-premise OR Off-premise                                                                                                                                                                                                                                                    |                                                                |
| 2. Static sign X OR Dynamic-image display sign                                                                                                                                                                                                                                                 |                                                                |
| 3. Number of sign faces                                                                                                                                                                                                                                                                        |                                                                |
| 4. Projecting over the public way No (Yes or No) If yes, Public Wa                                                                                                                                                                                                                             | ay Use #:                                                      |
| 5. Dimensions: Length $\frac{23}{2}$ feet $\frac{0}{2}$ inches Height $\frac{5}{2}$                                                                                                                                                                                                            | feet inches                                                    |
| Total square feet in area: $\frac{115}{2}$ feet $\frac{0}{2}$ inches                                                                                                                                                                                                                           |                                                                |
| 6. Height above grade: 19 feet inches                                                                                                                                                                                                                                                          |                                                                |
| 7. Elevation (side of building or lot where the sign will be erected):                                                                                                                                                                                                                         | outh                                                           |
| 8. Name of Sign Contractor/Erector: Sanford & Sign                                                                                                                                                                                                                                             |                                                                |
| To be legal, such sign shall comply with all provisions of Title 17 of the Ordinance") and all other provisions of the Municipal Code governing maintenance and removal of signs and sign structures. Failure of the a successors to comply shall be grounds for invalidation or revocation of | the permitting, construction and opplicant and the applicant's |
| TMOUNT 19                                                                                                                                                                                                                                                                                      |                                                                |