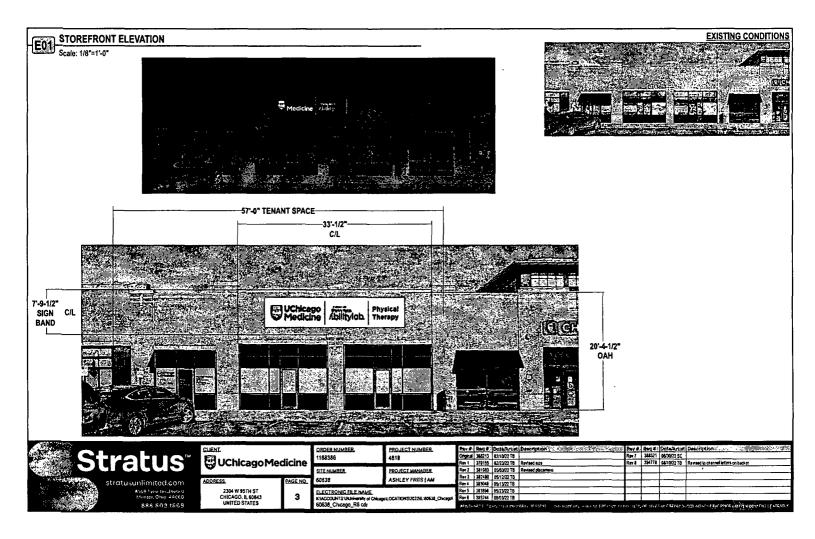

#### **COUNCIL ORDER**

| RE: Approval of sign over 100 square feet in area or over 24 feet above grade  ORDERED, that the City Council hereby approves the following sign application submitted by:                                                                                                                     |                                                                |
|------------------------------------------------------------------------------------------------------------------------------------------------------------------------------------------------------------------------------------------------------------------------------------------------|----------------------------------------------------------------|
|                                                                                                                                                                                                                                                                                                |                                                                |
| (* The Applicant is the owner of the real property or the business tenar<br>the sign contractor, sign erector, sign company or advertising entity in                                                                                                                                           |                                                                |
| This Order approves the following sign in accordance with Municipal Co                                                                                                                                                                                                                         | ode of Chicago Section 13-20-680:                              |
| Address of Sign: 2304 W 95th                                                                                                                                                                                                                                                                   | Chicago, IL 606 <u>43</u>                                      |
| Zoning District: B1-2                                                                                                                                                                                                                                                                          |                                                                |
| DOB Sign Permit Application #:                                                                                                                                                                                                                                                                 | ·                                                              |
| Sign Details:  1. On-premise OR Off-premise                                                                                                                                                                                                                                                    |                                                                |
| 2. Static sign X OR Dynamic-image display sign                                                                                                                                                                                                                                                 |                                                                |
| 3. Number of sign faces                                                                                                                                                                                                                                                                        |                                                                |
| 4. Projecting over the public way No (Yes or No) If yes, Public Wa                                                                                                                                                                                                                             | ay Use #:                                                      |
| 5. Dimensions: Length $\frac{23}{2}$ feet $\frac{0}{2}$ inches Height $\frac{5}{2}$                                                                                                                                                                                                            | feet inches                                                    |
| Total square feet in area: $\frac{115}{2}$ feet $\frac{0}{2}$ inches                                                                                                                                                                                                                           |                                                                |
| 6. Height above grade: 19 feet inches                                                                                                                                                                                                                                                          |                                                                |
| 7. Elevation (side of building or lot where the sign will be erected):                                                                                                                                                                                                                         | outh                                                           |
| 8. Name of Sign Contractor/Erector: Sanford & Sign                                                                                                                                                                                                                                             |                                                                |
| To be legal, such sign shall comply with all provisions of Title 17 of the Ordinance") and all other provisions of the Municipal Code governing maintenance and removal of signs and sign structures. Failure of the a successors to comply shall be grounds for invalidation or revocation of | the permitting, construction and opplicant and the applicant's |
| TMOUNT 19                                                                                                                                                                                                                                                                                      |                                                                |