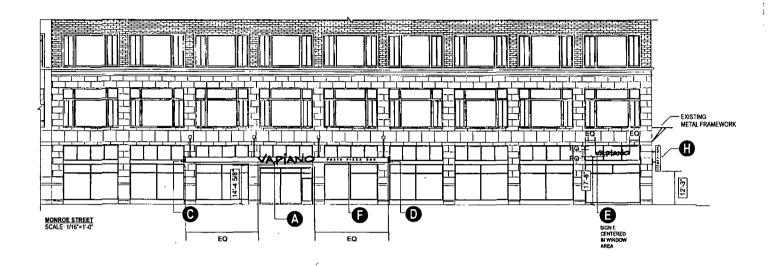

i

Said sign structure(s) measures as follows; along S. Wabash:

One (1) at eighteen point four one (18.41) feet in length, three point four one (3.41) feet in height and thirteen point eight three (13.83) feet above grade level.

One (1) at one point eight three (1.83) feet in length, nine point five (9.5) feet in height and nine (9) feet above grade level.

Said sign structure(s) measures as follows; along E. Monroe:

One (1) at eighteen point four one (18.41) feet in length, two point four one (2.41) feet in height and fourteen point four one (14.41) feet above grade level.

Two (2) at thirteen point eight five (13.85) feet in length, two point five (2.5) feet in height and fifteen point two six (15.26) feet above grade level.

One (1) at seventeen point seventy-five (17.75) feet in length, point eight three (.83) feet in height and sixteen (16) feet above grade level.

The location of said privilege shall be as shown on prints kept on file with the Department of Business Affairs and Consumer Protection and the Office of the City Clerk

Said privilege shall be constructed in accordance with plans and specifications approved by the Department of Transportation (Division of Project Development) and Zoning Department- Signs.