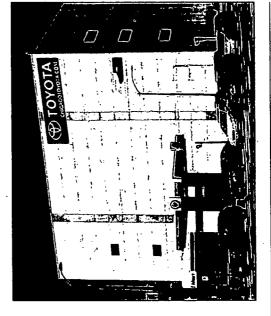

WALL MOUNT - Example only

NOTE: FIELD SURVEY REQUIRED PRIOR TO FABRICATION

Ventilation Clearance: 3" minimum behind sign Add 1" for every 10 feet of sign leng

(WALL BRACKETS)

COT SIGE VIEW

This December is correct by, and the information contained in it is proprietary to, Parent Clause's Sign Company By receipt bered the higher agree into the use the information, this time it to may third party, now repressive this interaces as the annual to Partyne Clause Sign Company, thinker also agrees to innered are the information of Partyne Clause Sign Company.