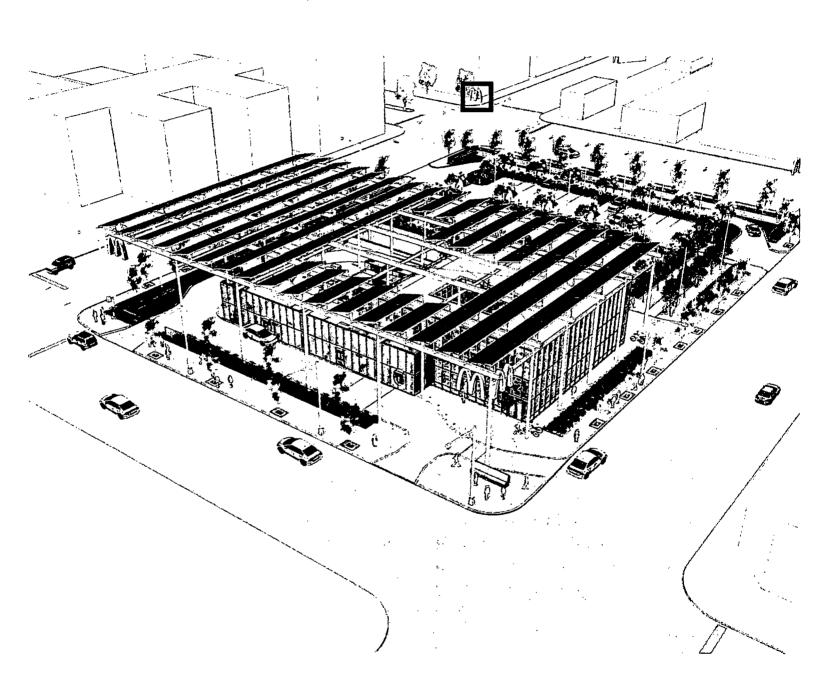

#### **COUNCIL ORDER**

| RE: Approval of sign over 100 square feet in area or over 24 feet above grade                                                                                                                                                                                                                                                                                                                                |
|--------------------------------------------------------------------------------------------------------------------------------------------------------------------------------------------------------------------------------------------------------------------------------------------------------------------------------------------------------------------------------------------------------------|
| ORDERED, that the City Council hereby approves the following sign application submitted by:                                                                                                                                                                                                                                                                                                                  |
| Applicant*: McDonald's USA, LLC and Franchise Reality Investment Trust-IL                                                                                                                                                                                                                                                                                                                                    |
| (* The Applicant is the owner of the real property or the business tenant of the real property. Do not list the sign contractor, sign erector, sign company or advertising entity in the above space.)                                                                                                                                                                                                       |
| This Order approves the following sign in accordance with Municipal Code of Chicago Section 13-20-680:                                                                                                                                                                                                                                                                                                       |
| Address of Sign: 600 North Clark Street Chicago, IL 606 54                                                                                                                                                                                                                                                                                                                                                   |
| Zoning District: DX-7                                                                                                                                                                                                                                                                                                                                                                                        |
| DOB Sign Permit Application #: TBD                                                                                                                                                                                                                                                                                                                                                                           |
| Sign Details:  1. On-premise OR Off-premise                                                                                                                                                                                                                                                                                                                                                                  |
| 2. Static sign OR Dynamic-image display sign                                                                                                                                                                                                                                                                                                                                                                 |
| 3. Number of sign faces 2                                                                                                                                                                                                                                                                                                                                                                                    |
| 4. Projecting over the public way (Yes or No) If yes, Public Way Use #:                                                                                                                                                                                                                                                                                                                                      |
| 5. Dimensions: Length 11 feet 7 inches Height 8 feet 10 inches                                                                                                                                                                                                                                                                                                                                               |
| Total square feet in area: 94 feet inches                                                                                                                                                                                                                                                                                                                                                                    |
| 6. Height above grade: 45 feet inches                                                                                                                                                                                                                                                                                                                                                                        |
| 7. Elevation (side of building or lot where the sign will be erected): South-West                                                                                                                                                                                                                                                                                                                            |
| 8. Name of Sign Contractor/Erector: Everbrite, LLC                                                                                                                                                                                                                                                                                                                                                           |
| To be legal, such sign shall comply with all provisions of Title 17 of the Chicago Municipal Code ("Zoning Ordinance") and all other provisions of the Municipal Code governing the permitting, construction and maintenance and removal of signs and sign structures. Failure of the applicant and the applicant's successors to comply shall be grounds for invalidation or revocation of the sign permit. |
| 122                                                                                                                                                                                                                                                                                                                                                                                                          |
| Alderman Ward                                                                                                                                                                                                                                                                                                                                                                                                |