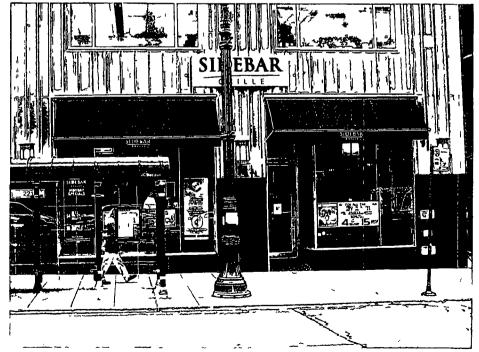

ORDINANCE Sidebar Acct. No. 294206 - 1 Permit No. 1139300

Be It Ordained by the City Council of the City of Chicago:

SECTION 1. Permission and authority are hereby given and granted to Sidebar, upon the terms and subject to the conditions of this ordinance to maintain and use, as now constructed, two (2) Awning(s) projecting over the public right-of-way adjacent to its premises known as 221 N. La Salle St..

Said Awning(s) at N. LaSalle measure(s):

Two (2) at twenty-nine point eight (29.8) feet in length, and three point four (3.4) feet in width for a total of two hundred two point six four (202.64) square feet.

## Sidebar Grille 221 North LaSalle-Awnings

1