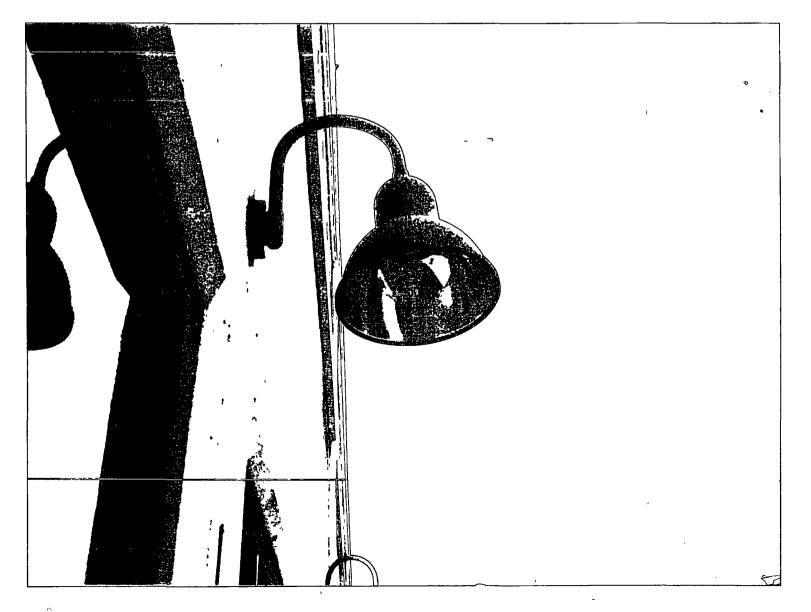

SECTION 1. Permission and authority are hereby given and granted to EAST BANK CLUB, upon the terms and subject to the conditions of this ordinance to maintain and use, as now constructed, twenty (20) Light Fixture(s) projecting over the public right-of-way adjacent to its premises known as 500 N. Kingsbury St.

Said Light Fixture(s) at N KINGSBURY ST measure(s): Twenty (20) at three (3) feet in length, one point five (1.5) foot in width and twelve (12) feet above grade level.

The location of said privilege shall be as shown on prints kept on file with the Department of Business Affairs and Consumer Protection and the Office of the City Clerk.