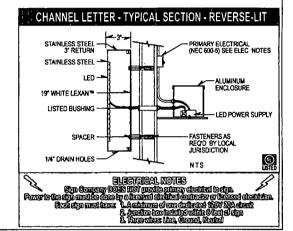

# SIGN 1: Halo Lit Channel Letter

Individually Mounted, Remote Transformers • Front View

SCALE 0/0" = 1'0" . For Production / For Presentation

17.5" lao sze chuan

148"

#### **SPECIFICATIONS**

QUANTITY:

ONE (1)

Overall Height: Overall Length:

148"

Total Sq.Ft.:

18<del>1(</del>2

Face/Returns:

Black/Red/ Green

Illumination: White LED

NOTES:

· Individually Mounted

Client Name:

Lao Sze Chuan

Location:

520 N Michigan Ave Chicago, IL 60611 Start Date: 06-07-14 Last Revision: