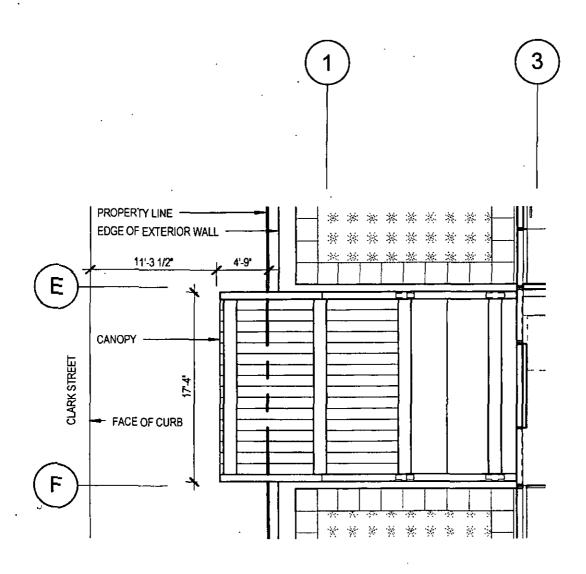

SECTION 1. Permission and authority are hereby given and granted to CLARGRAN, LLC, upon the terms and subject to the conditions of this ordinance to construct, install, maintain and use one (1) Canopy(s) projecting over the public right-of-way adjacent to its premises known as 516 N. Clark St..

Said Canopy(s) at N. Clark measure(s):

One (1) at seventeen point three three (17.33) feet in length, and four point three three (4.33) feet in width for a total of seventy-five point zero four (75.04) square feet.

The location of said privilege shall be as shown on prints kept on file with the Department of Business Affairs and Consumer Protection and the Office of the City Clerk.

Said privilege shall be constructed in accordance with plans and specifications approved by the Zoning Department - Signs.