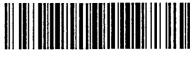

# SUBSTITUTE NARRATIVE AND PLANS FOR THE PROPOSED REZONING AT 2016 WEST WEBSTER AVENUE

The Application is to change zoning for 2016 West Webster Avenue from B3-2 Community Shopping District t to B2-2, Neighborhood Mixed-Use District. The Applicant intends to construct a four-story, three (3) dwelling unit building with basement. The footprint of the building will be 19 feet by 71 feet in size. The building height shall be 45 feet high, as defined by Code.

**LOT AREA:** 2,725 SQUARE FEET

**FLOOR AREA RATIO: 2.13** 

**BUILDING AREA:** 5,806 SQUARE FEET

**DENSITY, per DWELLING UNIT:** 908.33 SQUARE FEET PER DWELLING UNIT

**OFF-STREET PARKING:** THERE WILL BE THREE OFF-STREET PARKING SPACES

PROVIDED.

**FRONT SETBACK:** 8 FEET

**REAR SETBACK:** 17 FEET 3 INCHES

**SIDE SETBACK:** 3 FEET (East) 3 FEET (West)

**REAR YARD OPEN SPACE:** ZERO

**BUILDING HEIGHT: 45 FEET** 

\*Applicant will seek a variation for the rear yard setback.