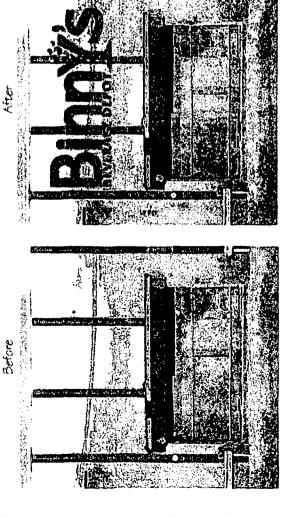

LED Illuminated channel letter sign on raceway, mounted to building facade, centered above entrance. 224" from grade to the bottom of the sign. 324" to the top of the sign.

LED Illuminated channel letter sign on raceway, mounted to building facade, centered above entrance in signable area.

191 sq. ft. sign

80" - B

13" Beverage Depot

BEVERAGE DEPO <u>ui 00 t</u>

5" raceways 1" conduit

Colors

Acrylic Faces Red #2793

Returns Black
Tirm Caps Black
LED White