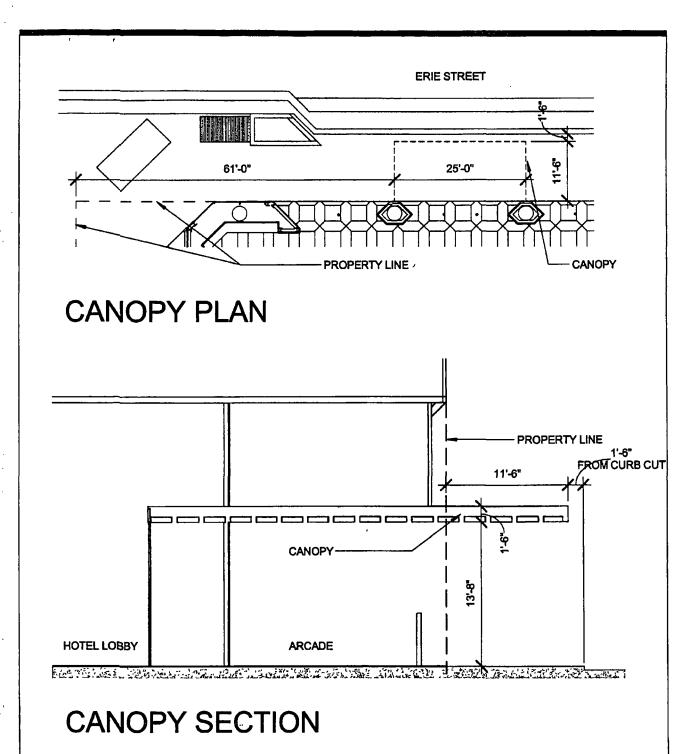

ORDINANCE
GELLER INVESTMENT CO
Acct. No. 396771 - 1
Permit No. 1117566

Be It Ordained by the City Council of the City of Chicago:

SECTION 1. Permission and authority are hereby given and granted to GELLER INVESTMENT CO, upon the terms and subject to the conditions of this ordinance to construct, install, maintain and use one (1) Canopy(s) projecting over the public right-of-way adjacent to its premises known as 101 E. Erie St..

Said Canopy(s) at E ERIE ST measure(s):

One (1) at twenty-five (25) feet in length, and eleven point five (11.5) feet in width for a total of two hundred eighty-seven point five (287.5) square feet.

The location of said privilege shall be as shown on prints kept on file with the Department of Business Affairs and Consumer Protection and the Office of the City Clerk.