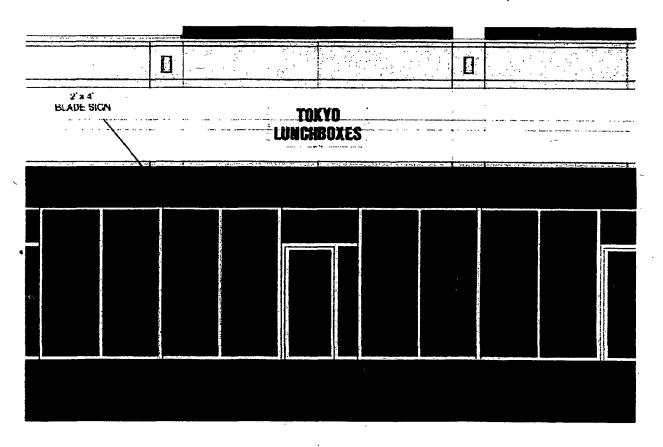

Said sign stmcture(s) measures as follows; along N. Wells: One (1) at five point three three (5.33) feet in length, two (2) feet in height and twelve (12) feet above grade level.

The location of said privilege shall be as shown on prints kept on file with the Department of Business Affairs and Consumer Protection and the Office of the City Clerk.

## **TOKYO LUNCHBOXES**

(1) SET OF 10" (H) NEON ILLUMINATED RACEWAY MOUNT CHANNEL LETTERS

NAME, THE RE AN ADMINISTRA IMPORTATION OF CHIME, MELETID MY ARE, HE. IT IN COMMITTED THE YOUR PRESENTAL RES IN COMMITTED WHICH A PROMISE OF THE HOUSE OF COMMITTED AND THE STATE OF THE MANUAL PROMISE OF THE WARM OF COMMITTED. NOW IN 17 THE OR INCLUDING TO MANUAL OR EXEMPTED WE AND PARTIES.