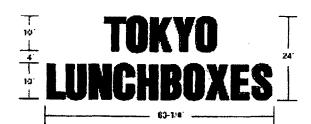

Said sign stmcture(s) measures as follows; along N. Wells: One (1) at five point three three (5.33) feet in length, two (2) feet in height and twelve (12) feet above grade level.

The location of said privilege shall be as shown on prints kept on file with the Department of Business Affairs and Consumer Protection and the Office of the City Clerk.

## **TOKYO LUNCHBOXES**

(1) SET OF 10" (H) NEON ILLUMINATED RACEWAY MOUNT CHANNEL LETTERS

NAME, THE RE AN ADMINISTRA IMPORTATION OF CHIME, MELETID MY ARE, HE. IT IN COMMITTED THE YOUR PRESENTAL RES IN COMMITTED WHICH A PROMISE OF THE HOUSE OF COMMITTED AND THE STATE OF THE MANUAL PROMISE OF THE WARM OF COMMITTED. NOW IN 17 THE OR INCLUDING TO MANUAL OR EXEMPTED WE AND PARTIES.