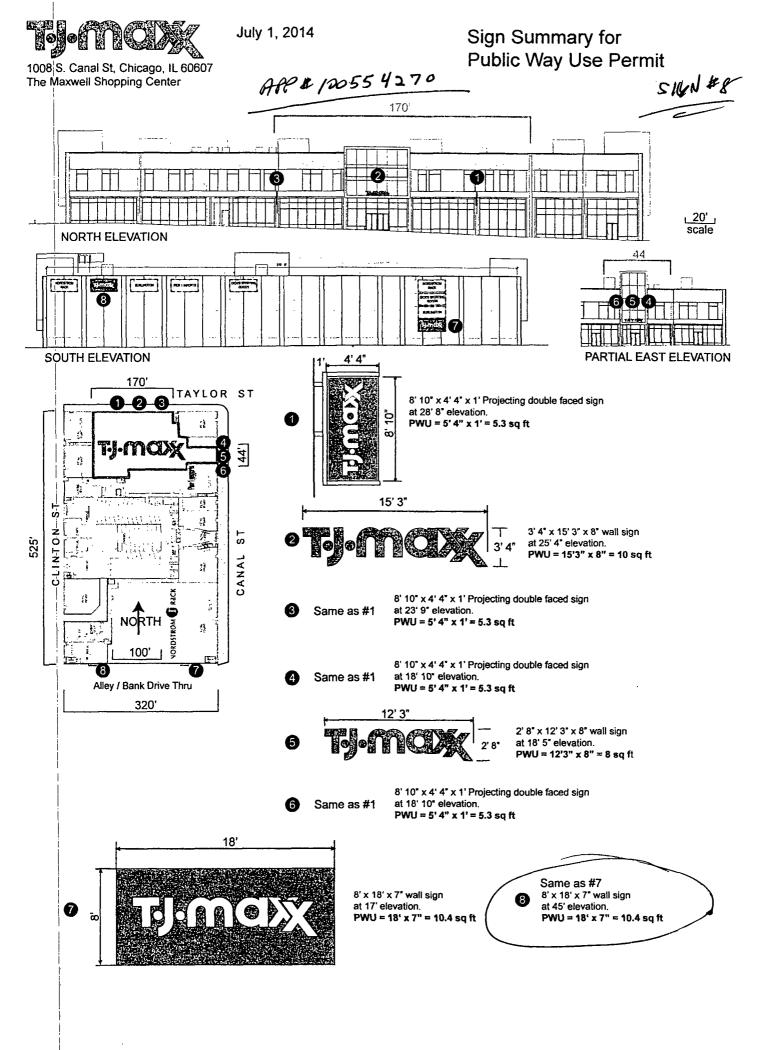

RE: TJ Maxx, 1008 S. Canal St, Chicago Reference Public Way #1110948 for projecting signs...(confirm) Account<sup>®</sup> **Business License Application #28861** 

Summary of Signs:

North Elevation:

1) West End: 8' 10" x 4' 4" Projecting Sign at 28' 8" Elevation (38.2 sg ft) 2) East End: 8' 10" x 4' 4" Projecting Sign at 23' 9" Elevation (38.2 sq ft) 3) 3/4" x 15' 3" wall sign at 25' 4" Elevation at store entrance (50.8 sq ft)

East Elevation:

1) South side of Entrance: 8' 10" x 4' 4" Projecting Sign at 18' 10" Elevation (38.2 sq ft)

2) North side of Entrance: 8' 10" x 4' 4" Projecting Sign at 18' 10" Elevation (38.2 sq ft)

3) 2' 8" x 12' 3" wall sign at 18' 5" Elevation at store entrance (32.6 sq ft)

South Elevation:

1) West end: 8' x 18' wall sign at 35' 6" Elevation (144 sq ft) - 514N#8' 2) East end: 8' x 18' wall sign at 17' Elevation (144 sq ft) Total: 524.2 sq ft

Total: 524.2 sq ft