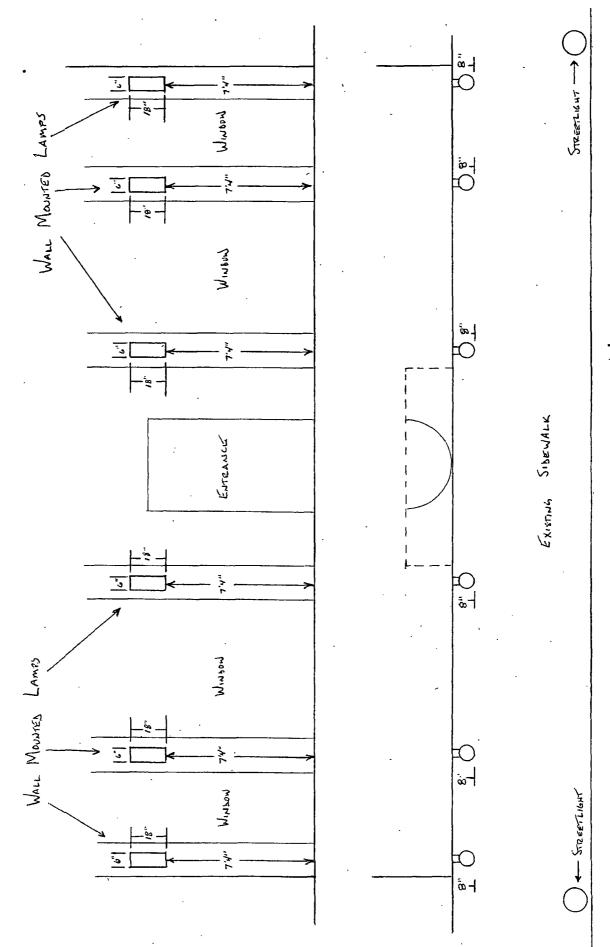

ORDINANCE LUXBAR Acct. No. 205630 - 1 Permit No. 1104144

Be It Ordained by the City Council of the City of Chicago:

SECTION 1. Permission and authority are hereby given and granted to LUXBAR, upon the terms and subject to the conditions of this ordinance to maintain and use, as now constructed, six (6) Light Fixture(s) projecting over the public right-of-way adjacent to its premises known as 18-20 E. Bellevue Pl..

Said Light Fixture(s) at E. Bellevue measure(s):

Six (6) at one point five (1.5) foot in length, point five (.5) feet in width and seven point three (7.3) feet above grade level.

The location of said privilege shall be as shown on prints kept on file with the Department of Business Affairs and Consumer Protection and the Office of the City Clerk.

Said privilege shall be constructed in accordance with plans and specifications approved by the Department of Transportation (Division of Project Development).

This grant of privilege in the public way shall be subject to the provisions of Section 10-28-015 and all other required provisions of the Municipal Code of Chicago.