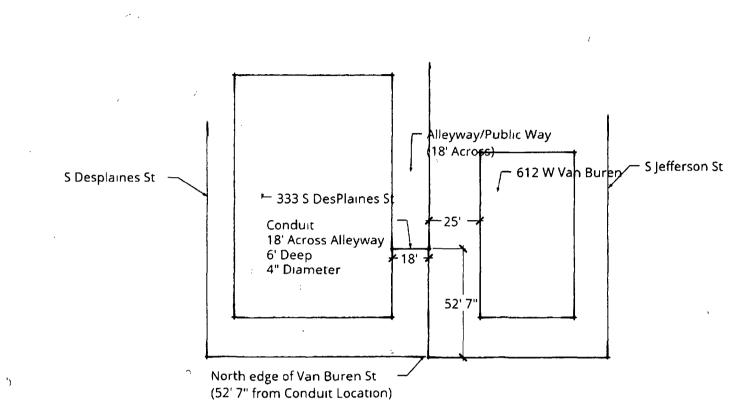

Committee(s) Assignment:

Grant(s) of privilege in public way for ION Media Networks, Inc. Committee on Transportation and Public Way

Be It Ordained by the City Council of the City of Chicago:

SECTION 1. Permission and authority are hereby given and granted to ION MEDIA NETWORKS, INC, upon the terms and subject to the conditions of this ordinance to maintain and use, as now constructed, one (1) Conduit(s) under the public right-of-way adjacent to its premises known as 333 S. Desplaines St.

Said Conduit(s) at PUBLIC ALLEY measure(s):

One (1) at nineteen (19) feet in length, and point five eight (.58) feet in width for a total of eleven point zero two (11.02) square feet

The location of said privilege shall be as shown on prints kept on file with the Department of Business Affairs and Consumer Protection and the Office of the City Clerk.