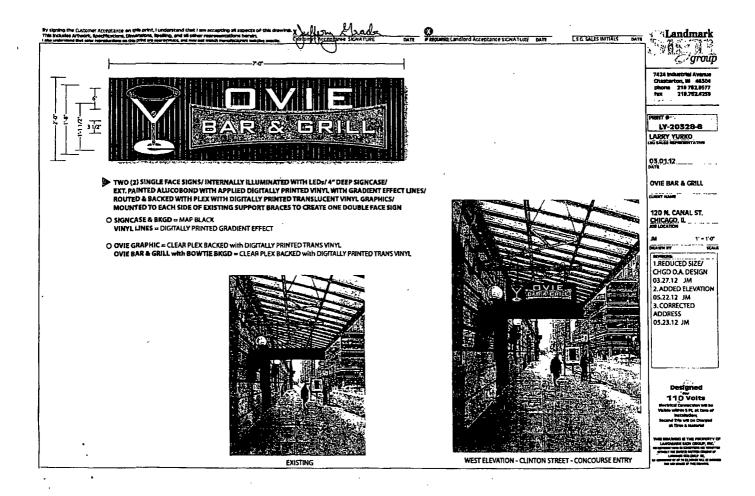

Grant(s) of privilege in public way for O'vie Bar and Grill

Committee on Transportation and Public Way

ORDINANCE O'VIE BAR AND GRILL Acct. No. 370094 - 1 Permit No. 1102254

Be It Ordained by the City Council of the City of Chicago:

SECTION 1. Permission and authority are hereby given and granted to O'VIE BAR AND GRILL, upon the terms and subject to the conditions of this ordinance to maintain and use one (1) sign(s) projecting over the public right-of-way attached to its premises known as 120 N. Canal St.

Said sign structure(s) measures as follows; along N Canal St: One (1) at seven (7) feet in length, two (2) feet in height and ten (10) feet above grade level.

The location of said privilege shall be as shown on prints kept on file with the Department of Business Affairs and Consumer Protection and the Office of the City Clerk.

Said privilege shall be constructed in accordance with plans and specifications approved by the Department of Transportation (Division of Project Development) and Zoning Department - Signs.

This grant of privilege in the public way shall be subject to the provisions of Section 10-28-015 and all other required provisions of the Municipal Code of Chicago.