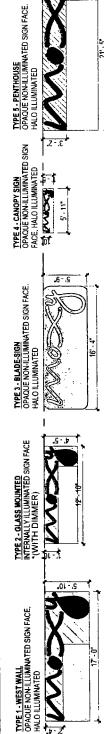

#### **COUNCIL ORDER**

| RE: Approval of sign over 100 square feet in area or over 24 feet above grade                                                                                                                                    |
|------------------------------------------------------------------------------------------------------------------------------------------------------------------------------------------------------------------|
| ORDERED, that the City Council hereby approves the following sign application submitted by:                                                                                                                      |
| Applicant*: Choxy, LLC                                                                                                                                                                                           |
| (* The Applicant is the owner of the real property or the business tenant of the real property. Do not list the sign contractor, sign erector, sign company or advertising entity in the above space.)           |
|                                                                                                                                                                                                                  |
| This Order approves the following sign in accordance with Municipal Code of Chicago Section 13-20-680:  530 North LaSalle Street                                                                                 |
| Address of Sign: 530 North LaSalle Street Chicago, IL 606 54                                                                                                                                                     |
| Zoning District: DX-7                                                                                                                                                                                            |
| DOB Sign Permit Application #:                                                                                                                                                                                   |
| Sign Details:                                                                                                                                                                                                    |
| 1. On-premise OR Off-premise                                                                                                                                                                                     |
| 2. Static sign X OR Dynamic-image display sign                                                                                                                                                                   |
| 3. Number of sign faces 2                                                                                                                                                                                        |
| 4. Projecting over the public way Yes (Yes or No) If yes, Public Way Use #:                                                                                                                                      |
| 5. Dimensions: Length 6 feet 2 3/4 inches Height 16 feet 4 inches                                                                                                                                                |
| Total square feet in area: $\frac{101}{9}$ feet $\frac{9}{9}$ inches                                                                                                                                             |
| 6. Height above grade: 25 feet 9 inches                                                                                                                                                                          |
| 7. Elevation (side of building or lot where the sign will be erected):                                                                                                                                           |
| 8. Name of Sign Contractor/Erector: Olympic Signs Inc.                                                                                                                                                           |
|                                                                                                                                                                                                                  |
| To be legal, such sign shall comply with all provisions of Title 17 of the Chicago Municipal Code ("Zoning Ordinance") and all other provisions of the Municipal Code governing the permitting, construction and |
| maintenance and removal of signs and sign structures. Failure of the applicant and the applicant's successors to comply shall be grounds for invalidation or revocation of the sign permit.                      |
|                                                                                                                                                                                                                  |
| 1_2 ^ 4/                                                                                                                                                                                                         |
| Alderman Ward                                                                                                                                                                                                    |

# **NORTH ELEVATION**

**WEST ELEVATION** 

SIGN TYPE - 6 NOT ILLUMINATED SF 2

■ DLR Group

FRIEDMAN PROPERTIES