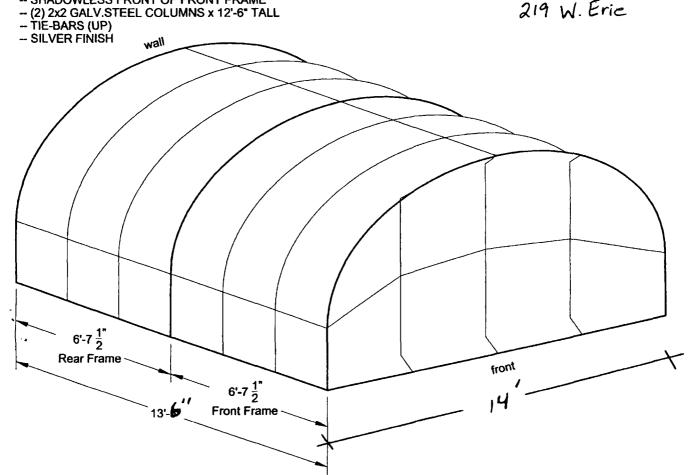

Said Awning(s) at W. ERIE (with poles) measure(s):

One (1) at fourteen (14) feet in length, and thirteen (13) feet in width for a total of one hundred eighty-two (182) square feet.

Two (2) at twenty-one (21) feet in length, and two (2) feet in width for a total of eighty-four (84) square feet.

Authority herein given and granted for a period of five (5) years from and after 11/19/2014.

Alderman Brendan Reilly 42nd Ward

NOTES:

- 1x1 GALV.STEEL FRAME (2 sections)
- 1x2 RIDGE

- (2) PLATES WITH STUBS IN FRONT CORNERS OF FRONT FRAME - SHADOWLESS FRONT OF FRONT FRAME