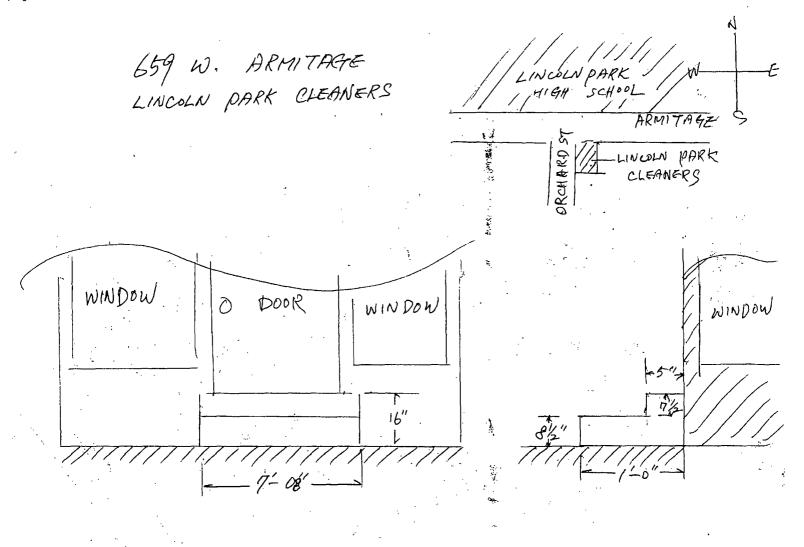

Grant(s) of privilege in public way for Lincoln Park Cleaners

**Committee(s) Assignment:** 

Committee on Transportation and Public Way

ORDINANCE LINCOLN PARK CLEANERS Acct. No. 52884 - 1 Permit No. 1108097

Be It Ordained by the City Council of the City of Chicago:

SECTION 1. Permission and authority are hereby given and granted to LINCOLN PARK CLEANERS, upon the terms and subject to the conditions of this ordinance to maintain and use, as now constructed, one (1) Step(s) on the public right-of-way adjacent to its premises known as 659 W. Armitage Ave..

Said Step(s) at W. Armitage Avenue measure(s):

One (1) at seven point zero eight (7.08) feet in length, and one (1) foot in width for a total of seven point zero eight (7.08) square feet.

The location of said privilege shall be as shown on prints kept on file with the Department of Business Affairs and Consumer Protection and the Office of the City Clerk.