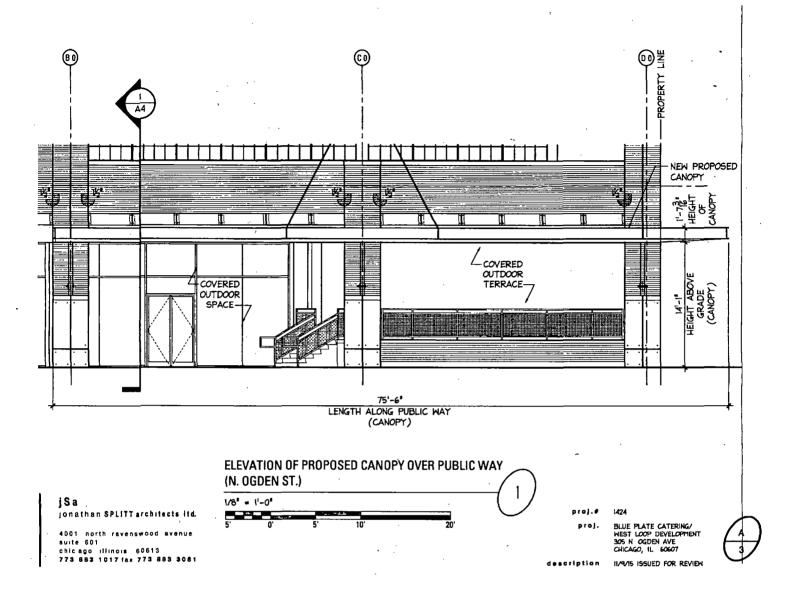

Said Canopy(s) at N OGDEN AVE measure(s):

One (1) at seventy-five point five (75.5) feet in length, and five (5) feet in width for a total of three hundred seventy-seven point five (377.5) square feet.

The location of said privilege shall be as shown on prints kept on file with the Department of Business Affairs and Consumer Protection and the Office of the City Clerk.

Said privilege shall be constructed in accordance with plans and specifications approved by the Zoning Department - Signs.