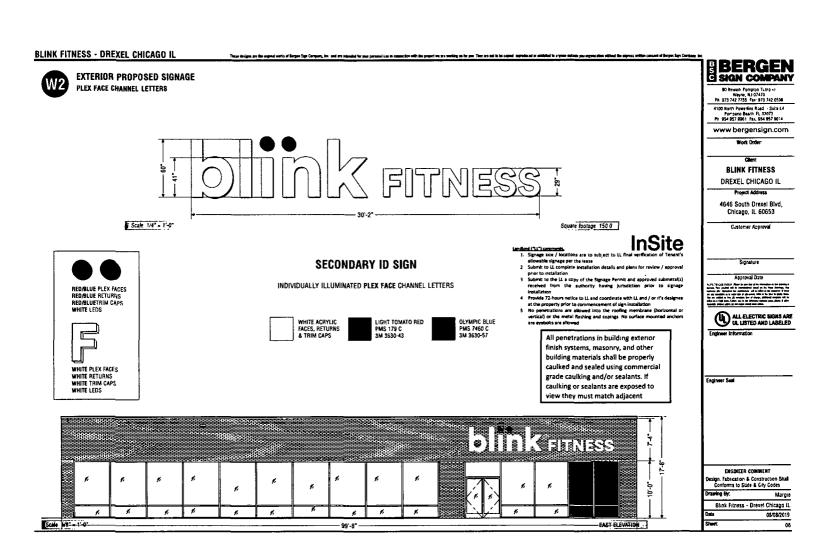

### **COUNCIL ORDER**

| RE: Approval of sign over 100 square feet in area or over 24 feet above grade                                                                                                                          |                                       |
|--------------------------------------------------------------------------------------------------------------------------------------------------------------------------------------------------------|---------------------------------------|
| ORDERED, that the City Council hereby approves the following sign application submitted by:                                                                                                            |                                       |
| Applicant*: Blink Holdings, Inc.                                                                                                                                                                       |                                       |
| (* The Applicant is the owner of the real property or the business tenant of the real property. Do not list the sign contractor, sign erector, sign company or advertising entity in the above space.) |                                       |
| This Order approves the following sign in accordance with Municipal Code of Chicago Section 13-20-680:                                                                                                 |                                       |
| Address of Sign: 4646 S. Drexel Blvd.                                                                                                                                                                  | Chicago, IL 606 <u>53</u>             |
| Zoning District: RM5                                                                                                                                                                                   |                                       |
| DOB Sign Permit Application #: 100840543                                                                                                                                                               |                                       |
| Sign Details:  On-premise OR Off-premise                                                                                                                                                               |                                       |
| 1. On-premise Oκ Oπ-premise                                                                                                                                                                            |                                       |
| 2. Static sign X OR Dynamic-image display s                                                                                                                                                            | ign                                   |
| 3. Number of sign faces                                                                                                                                                                                |                                       |
| 4. Projecting over the public way (Yes or No) If yes, Public Way Use #:                                                                                                                                |                                       |
| 5. Dimensions: Length 30 feet 2 inches                                                                                                                                                                 | leight 5 feet 0 inches                |
| Total square feet in area: 150 feet 10 inches                                                                                                                                                          |                                       |
| 6. Height above grade: 12 feet 0 inches                                                                                                                                                                |                                       |
| 7. Elevation (side of building or lot where the sign will b                                                                                                                                            | <sub>e erected):</sub> east (sign W2) |
| 8. Name of Sign Contractor/Erector: H.M. Witt 8                                                                                                                                                        | Co. Signs                             |
| To be legal, such sign shall comply with all provisions of Title 17 of the Chicago Municipal Code ("Zoning                                                                                             |                                       |
| Ordinance") and all other provisions of the Municipal Code governing the permitting, construction and                                                                                                  |                                       |
| maintenance and removal of signs and sign structures. Failure of the applicant and the applicant's successors to comply shall be grounds for invalidation or revocation of the sign permit.            |                                       |
|                                                                                                                                                                                                        |                                       |
| X Hab                                                                                                                                                                                                  | 4                                     |
| Alderman                                                                                                                                                                                               | Ward                                  |

#### SIGN SITE PLAN

# BERGEN SIGN COMPANY

90 Newark Portation Turno.ie Wayne, NJ 07470 Ph 973 742 7755 Fax 973 742 0598 4100 North Powerline Road - Suite L4 Perryano Beach, FL 33073 Ph. 954 957 9961 Fac. 954 957 9014

www.bergensign.com

**BLINK FITNESS** 

DREXEL CHICAGO IL Project Address

4646 South Drexel Blvd, Chicago, IL 60653

ENGRICER COMMENT