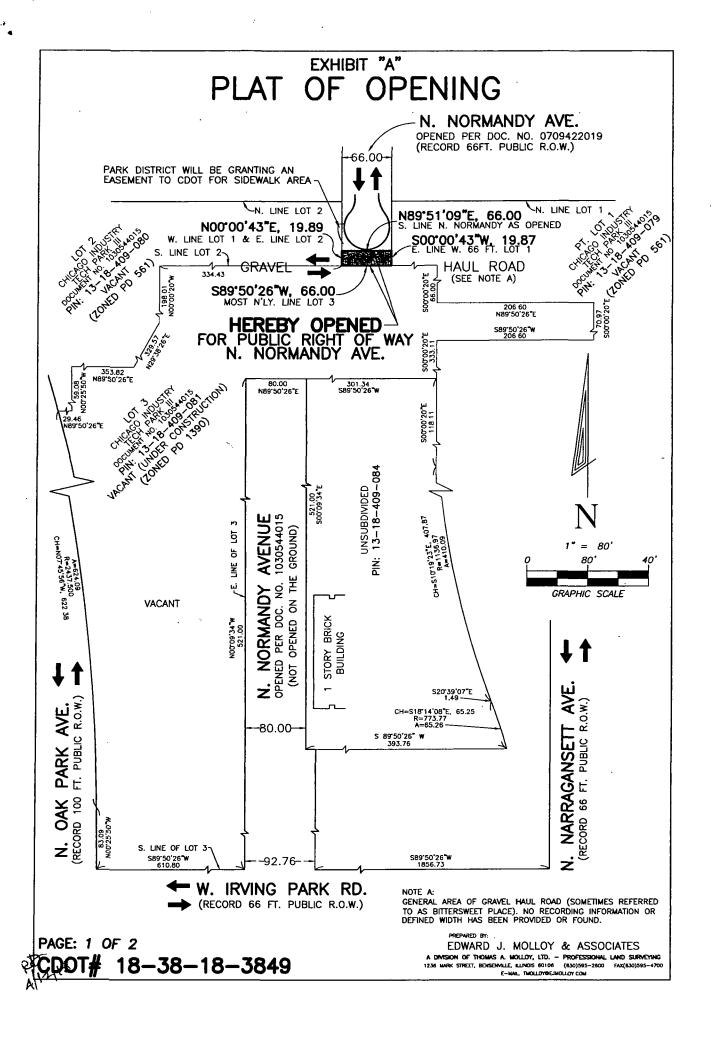

WHEREAS, the City can enhance public access by opening new rights of way or widening existing rights of way; and

BE IT ORDAINED BY THE CITY COUNCIL OF THE CITY OF CHICAGO:

SECTION 1.

A NORTH-SOUTH STRIP OF LAND 66.00 FEET WIDE, LYING SOUTH OF AND ADJOINING THE SOUTH LINE OF N. NORMANDY AVENUE AS OPENED FOR PUBLIC STREET BY INSTRUMENT RECORDED APRIL 4, 2007 AS DOCUMENT 0709422019, AND LYING NORTH OF AND ADJOINING THE MOST NORTHERLY NORTH LINE OF LOT 3 IN CHICAGO INDUSTRY TECH PARK III PER DOCUMENT 1030544015, SAID STRIP OF LAND BEING MORE PARTICULARLY DESCRIBED AS THE WEST 66.00 FEET OF LOT 1 IN CHICAGO INDUSTRY TECH PARK III, BEING A SUBDIVISION IN THE SOUTH FRACTIONAL 1/2 OF SECTION 18, TOWNSHIP 40 NORTH, RANGE 13, EAST OF THE THIRD PRINCIPAL MERIDIAN, ACCORDING TO THE PLAT THEREOF RECORDED NOVEMBER 1, 2010 AS DOCUMENT 1030544015, IN COOK COUNTY, ILLINOIS (SAID PARCEL CONTAINING 1,312 SQUARE FEET OR 0.0301 ACRES, MORE OR LESS), as shaded and legally described by the words "HEREBY OPENED" on the Plat hereto attached as Exhibit A, which plat for greater clarity is hereby made a part of this ordinance, be and the same is hereby opened to vehicular traffic as the same is intended for public use, and the public interest will be subserved by such opening.

# PLAT OF OPENING

A NORTH-SOUTH STRIP OF LAND 66.00 FEET WIDE, LYING SOUTH OF AND ADJOINING THE SOUTH LINE OF N. NORMANDY AVENUE AS OPENED FOR PUBLIC STREET BY INSTRUMENT RECORDED APRIL 4, 2007 AS DOCUMENT 0709422019, AND LYING NORTH OF AND ADJOINING THE MOST NORTHERLY NORTH LINE OF LOT 3 IN CHICAGO INDUSTRY TECH PARK III PER DOCUMENT 1030544015, SAID STRIP OF LAND BEING MORE PARTICULARLY DESCRIBED AS THE WEST 66.00 FEET OF LOT 1 IN CHICAGO INDUSTRY TECH PARK III, BEING A SUBDIVISION IN THE SOUTH FRACTIONAL 1/2 OF SECTION 18, TOWNSHIP 40 NORTH, RANGE 13, EAST OF THE THIRD PRINCIPAL MERIDIAN, ACCORDING TO THE PLAT THEREOF RECORDED NOVEMBER 1, 2010 AS DOCUMENT 1030544015, IN COOK COUNTY, ILLINOIS.