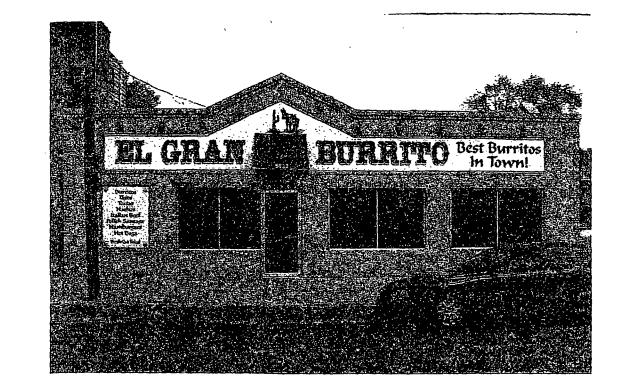

Be It Ordained by the City Council of the City of Chicago:

SECTION 1. Permission and authority are hereby given and granted to EL GRAN BURRITO, upon the terms and subject to the conditions of this ordinance to maintain and use, as now constructed, one (1) Awning(s) projecting over the public right-of-way adjacent to its premises known as 5632 W. North Ave..

Said Awning(s) at W. North Ave measure(s):

One (1) at three point six seven (3.67) feet in length, and two (2) feet in width for a total of seven point three four (7.34) square feet.

The location of said privilege shall be as shown on prints kept on file with the Department of Business Affairs and Consumer Protection and the Office of the City Clerk.

Authority herein given and granted for a period of five (5) years from and after 10/06/2013.

Alderman

Deborah Graham 29th Ward

EL GRAN BURRITO INC 5632 W. NORTH AVE CHICAGO, IL