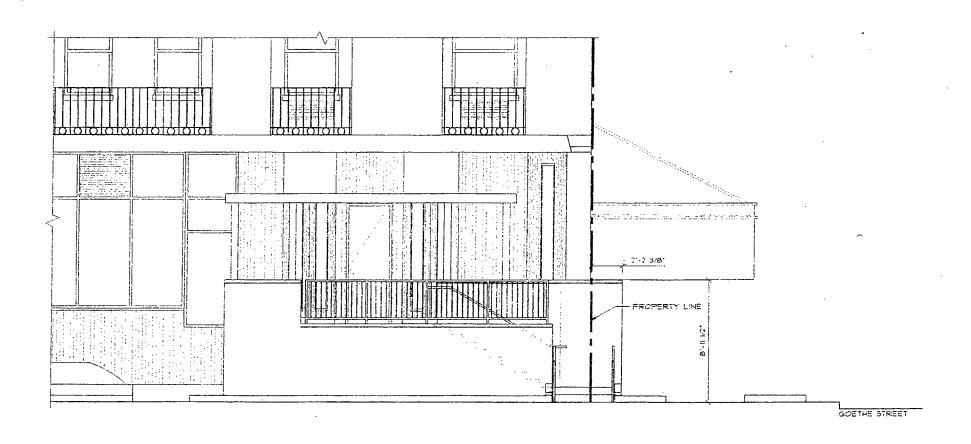

Said Canopy(s) at E Goethe measure(s):

One (1) at thirty-six point zero eight (36.08) feet in length, and eleven point seven five (11.75) feet in width for a total of four hundred twenty-three point nine four (423.94) square feet.

Authority herein given and granted for a period of five (5) years from and after 10/02/2007.

Alderman

Vi Day 43rd Ward

1301 N STATE PKWY PUBLIC WAY WEST ELEVATION

SCALE: 1/4"=1"-0"

AMBASSADOR EAST HOTEL / CHICAGO, ILLINOIS
ANDERSON / MILLER, LTD
12 NOVEMBER 2010