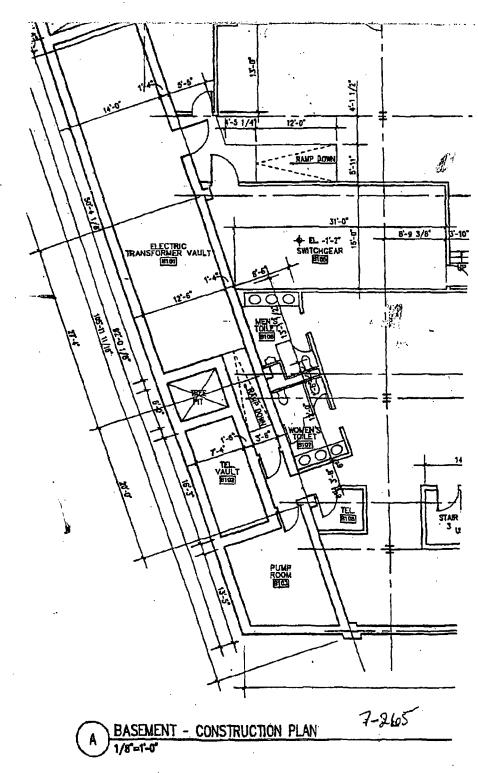

Said Grease Basin(s) at W. RANDOLPH measure(s): One (1) at ten (10) feet in length, and five (5) feet in width for a total of fifty (50) square feet.

The location of said privilege shall be as shown on prints kept on file with the Department of Business Affairs and Consumer Protection and the Office of the City Clerk.

Said privilege shall be constructed in accordance with plans and specifications approved by the Department of Transportation (Office of Underground Coordination) and Department of Water Management.

This grant of privilege in the public way shall be subject to the provisions of Section 10-28-015 and all other required provisions of the Municipal Code of Chicago.