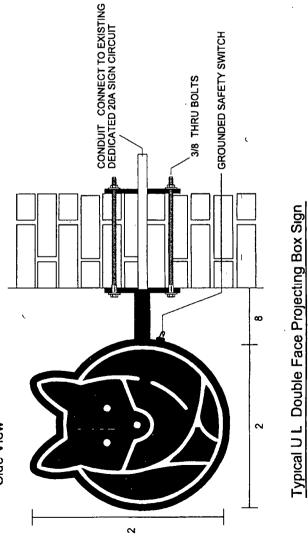

Said sign structure(s) measures as follows; along N. WELLS STREET: Two (2) at two (2) feet in length, two (2) feet in height and ten (10) feet above grade level.

The location of said privilege shall be as shown on prints kept on file with the Department of Business Affairs and Consumer Protection and the Office of the City Clerk.

Said privilege shall be constructed in accordance with plans and specifications approved by the Department of Transportation (Division of Project Development) and Zoning Department - Signs.

This grant of privilege in the public way shall be subject to the provisions of Section 10-28-015 and all other required provisions of the Municipal Code of Chicago.