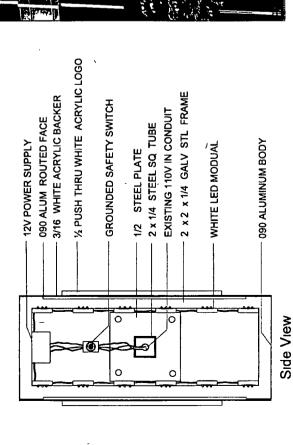

Committee(s) Assignment: Committee on Transportation and Public Way

ORDINANCE THE MARKET BY FOXTROT Acct. No. 392906 - 9 Permit No. 1138963

Be It Ordained by the City Council of the City of Chicago:

SECTION 1. Permission and authority are hereby given and granted to THE MARKET BY FOXTROT, upon the terms and subject to the conditions of this ordinance to maintain and use two (2) sign(s) projecting over the public right-of-way attached to its premises known as 401 N. Wells St...

Said sign structure(s) measures as follows; along N. WELLS STREET: Two (2) at two (2) feet in length, two (2) feet in height and ten (10) feet above grade level.

The location of said privilege shall be as shown on prints kept on file with the Department of Business Affairs and Consumer Protection and the Office of the City Clerk.

Said privilege shall be constructed in accordance with plans and specifications approved by the Department of Transportation (Division of Project Development) and Zoning Department - Signs.

This grant of privilege in the public way shall be subject to the provisions of Section 10-28-015 and all other required provisions of the Municipal Code of Chicago.