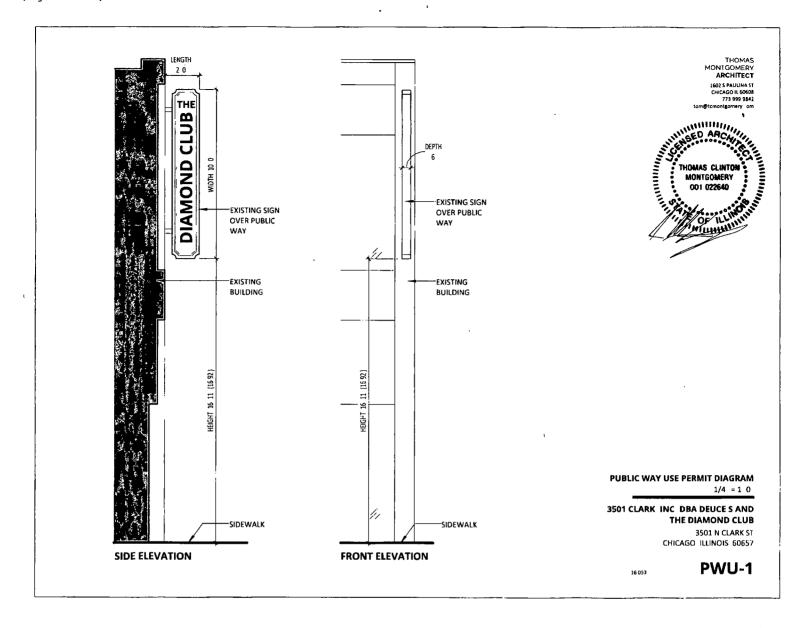

ORDINANCE KEVIN'S KITCHEN Acct. No. 312657 - 1 Permit No. 1124990

Be It Ordained by the City Council of the City of Chicago:

SECTION 1. Permission and authority are hereby given and granted to KEVIN'S KITCHEN, upon the terms and subject to the conditions of this ordinance to maintain and use one (1) sign(s) projecting over the public right-of-way attached to its premises known as 3501 N. Clark St..

Said sign structure(s) measures as follows; along N. Clark:

One (1) at two (2) feet in length, ten (10) feet in height and sixteen point nine two (16.92) feet above grade level.

The location of said privilege shall be as shown on prints kept on file with the Department of Business Affairs and Consumer Protection and the Office of the City Clerk.