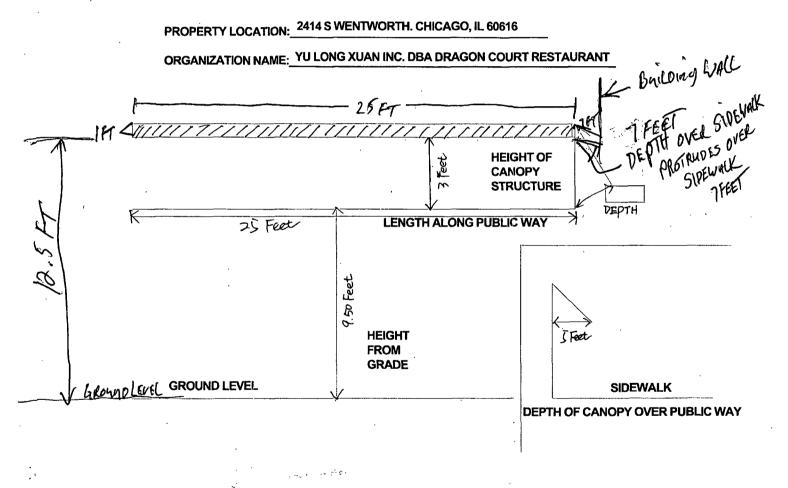

SECTION 1. Permission and authority are hereby given and granted to DRAGON COURT RESTAURANT, upon the terms and subject to the conditions of this ordinance to maintain and use, as now constructed, one (1) Canopy(s) projecting over the public right-of-way adjacent to its premises known as 2414 S. Wentworth Ave..

Said Canopy(s) at S. Wentworth measure(s):

One (1) at twenty-five (25) feet in length, and five (5) feet in width for a total of one hundred twenty-five (125) square feet.

The location of said privilege shall be as shown on prints kept on file with the Department of Business Affairs and Consumer Protection and the Office of the City Clerk.

Said privilege shall be constructed in accordance with plans and specifications approved by the Zoning Department - Signs.

This grant of privilege in the public way shall be subject to the provisions of Section 10-28-015 and all other required provisions of the Municipal Code of Chicago.