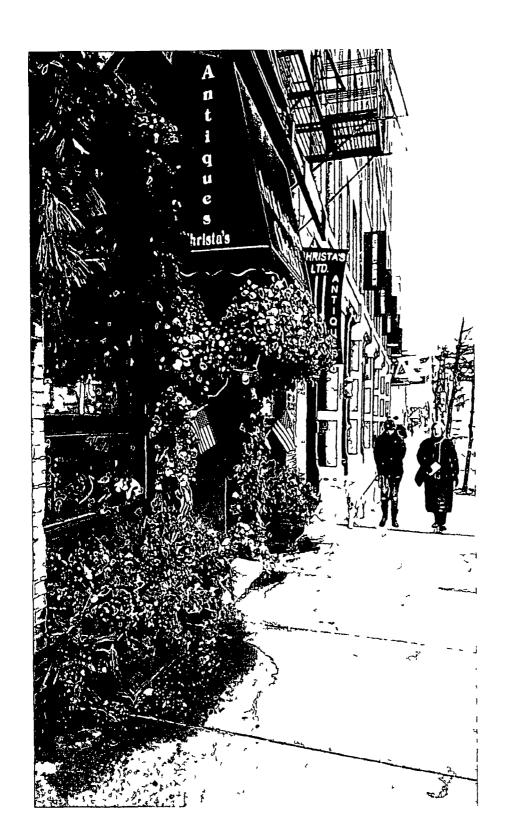

Be It Ordained by the City Council of the City of Chicago:

SECTION 1. Permission and authority are hereby given and granted to CHRISTA'S LTD, upon the terms and subject to the conditions of this ordinance to maintain and use, as now constructed, one (1) Awning(s) projecting over the public right-of-way adjacent to its premises known as 217 W Illinois St..

Said Awning(s) at W. ILLINOIS STREET measure(s):

One (1) at five point seven five (5.75) feet in length, and five (5) feet in width for a total of twenty-eight point seven five (28.75) square feet.

The location of said privilege shall be as shown on prints kept on file with the Department of Business Affairs and Consumer Protection and the Office of the City Clerk.