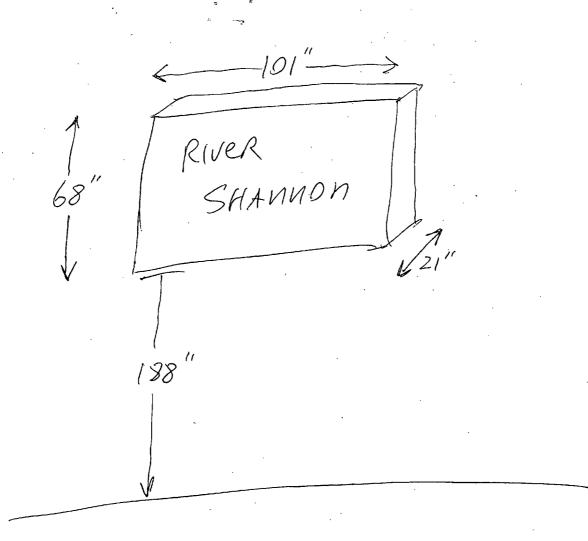

Said sign structure(s) measures as follows; along W. Armitage Avenue: One (1) at eight point six (8.6) feet in length, five point six (5.6) feet in height and fifteen point six (15.6) feet above grade level.