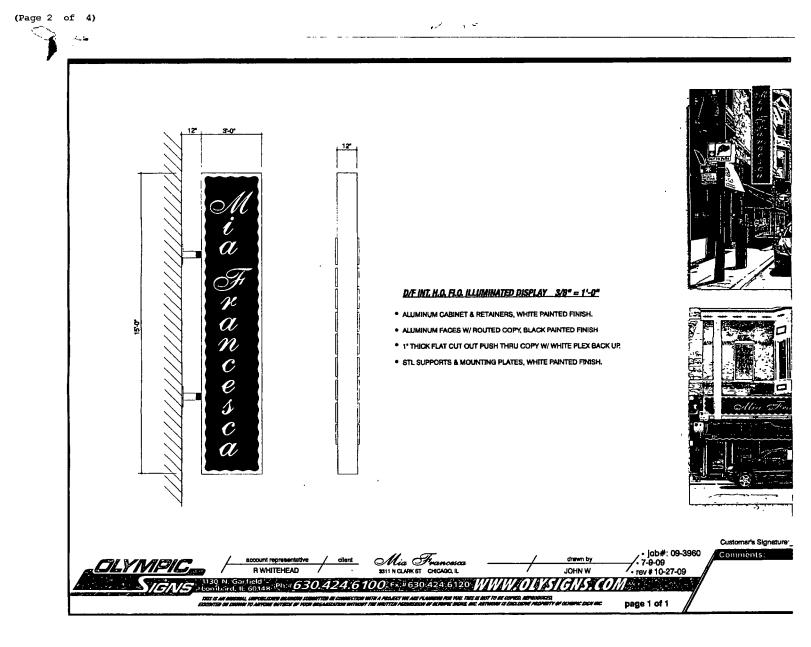

ORDINANCE MIA FRANCESCA CORP. Acct. No. 85993 - 1 Permit No. 1117685

Be It Ordained by the City Council of the City of Chicago:

SECTION 1. Permission and authority are hereby given and granted to MIA FRANCESCA CORP., upon the terms and subject to the conditions of this ordinance to maintain and use one (1) sign(s) projecting over the public right-of-way attached to its premises known as 3311 N. Clark St.

Said sign structure(s) measures as follows; along N. Clark Street: One (1) at three (3) feet in length, fifteen (15) feet in height and nine (9) feet above grade level.

The location of said privilege shall be as shown on prints kept on file with the Department of Business Affairs and Consumer Protection and the Office of the City Clerk.

Said privilege shall be constructed in accordance with plans and specifications approved by the Department of Transportation (Division of Project Development) and Zoning Department - Signs.

This grant of privilege in the public way shall be subject to the provisions of Section 10-28-015 and all other required provisions of the Municipal Code of Chicago.