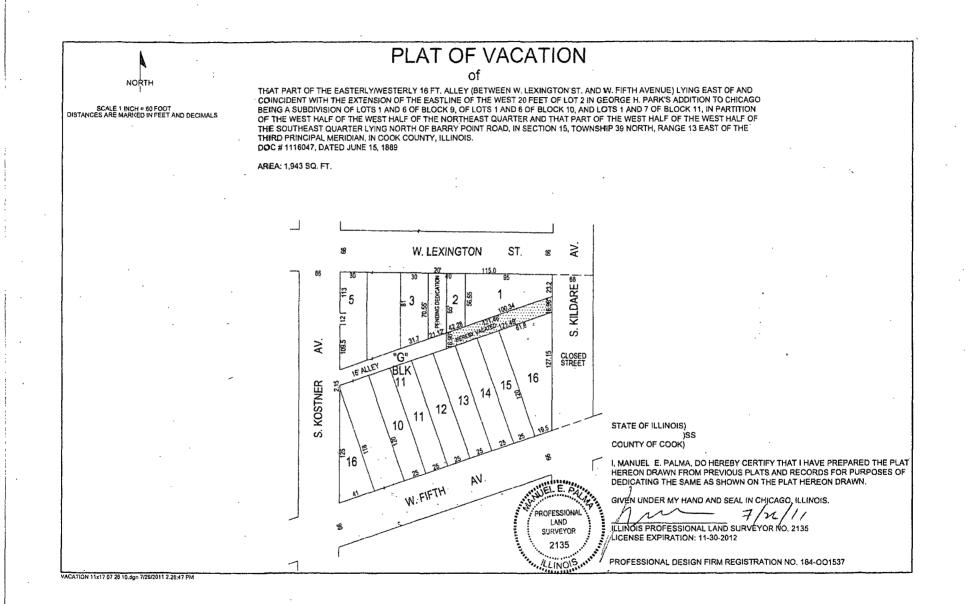

#### BE IT ORDAINED BY THE CITY COUNCIL OF THE CITY OF CHICAGO:

SECTION 1. To be Vacated: That part of the Easterly/Westerly 16 ft. alley (between W. Lexington Street and W. Fifth Avenue) lying East of and coincident with the extension of the East line of the West 20 feet of Lot 2 in George H. Park's Addition to Chicago, being a subdivision of Lots 1 and 6 of Block 9, of Lots 1 and 6 of Block 10, and Lots 1 and 7 of Block 11, in partition of the West half of the Northeast quarter and that part of the West half of the West half of the Southeast quarter lying North of Barry Point Road, in Section 15, Township 39 North, Range 13, East of the Third Principal Meridian, in Cook County, Illinois

and

To be Dedicated: The West 20 feet of Lot 2 in George H. Park's Addition to Chicago, being a subdivision of Lots 1 and 6, Blocks 9 & 10, and of Lots 1 and 7 in Block 11 of partition of the West half of West half of Northeast quarter partition of the West half of West half of Northeast quarter and of that part of West half of West half of Southeast quarter, lying North of Barry Point Road of Section 15, Township 39 North, Range 13, East of the Third Principal Meridian, in Cook County, Illinois as shaded and indicated by the words, "HEREBY VACATED" and "HEREBY DEDICATED" on the drawings hereto attached, which drawings for greater certainty are hereby vacated and closed, inasmuch as the same is no longer required for public use and the public interest will be subserved by such vacation.

## FILE NO. 15-24-10-3191

TOTAL AREA TO BE VACATED = 1,943.00. Sq. Ft.

TOTAL AREA TO BE DEDICATED = 1,347.00. Sq. Ft.