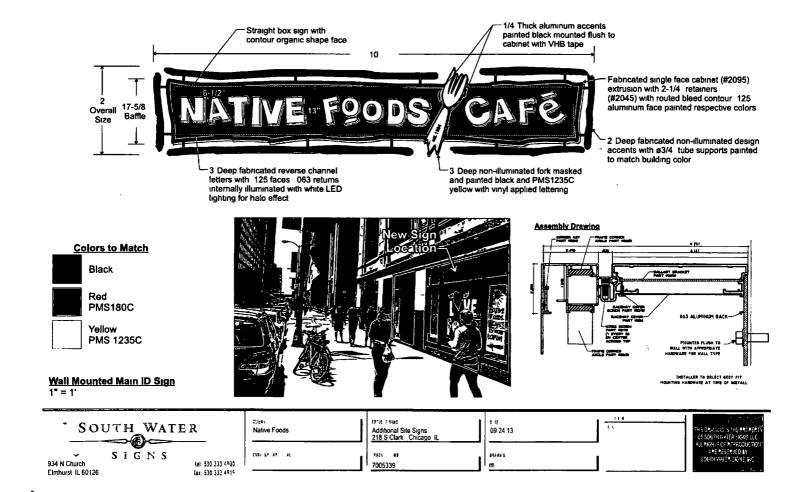

ORDINANCE
NATIVE FOODS CAFE
Acct. No. 361654 - 1
Permit No. 1124021

Be It Ordained by the City Council of the City of Chicago:

SECTION 1. Permission and authority are hereby given and granted to NATIVE FOODS CAFE, upon the terms and subject to the conditions of this ordinance to maintain and use one (1) sign(s) projecting over the public right-of-way attached to its premises known as 218 S. Clark St..

Said sign structure(s) measures as follows; along S. Clark:

One (1) at ten point zero eight (10.08) feet in length, two point eight three (2.83) feet in height and ten (10) feet above grade level.

The location of said privilege shall be as shown on prints kept on file with the Department of Business Affairs and Consumer Protection and the Office of the City Clerk.

Said privilege shall be constructed in accordance with plans and specifications approved by the Department of Transportation (Division of Project Development) and Zoning Department - Signs.

This grant of privilege in the public way shall be subject to the provisions of Section 10-28-015 and all other required provisions of the Municipal Code of Chicago.