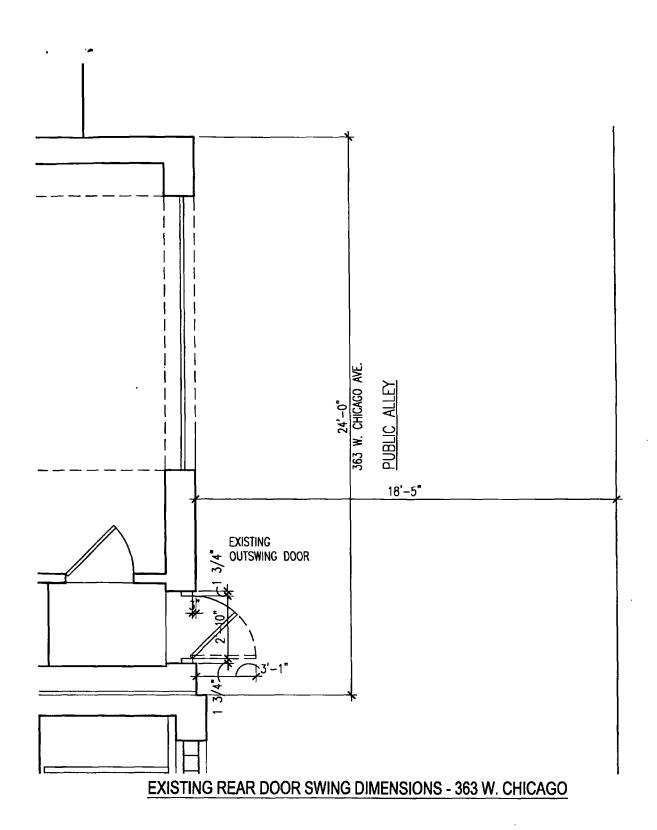

ORDINANCE
MICHAEL & MICHAEL HAIR
Acct. No. 247466 - 1
Permit No. 1115209

Be It Ordained by the City Council of the City of Chicago:

SECTION 1. Permission and authority are hereby given and granted to MICHAEL & MICHAEL HAIR, upon the terms and subject to the conditions of this ordinance to maintain and use, as now constructed, one (1) Door Swing(s) on the public right-of-way adjacent to its premises known as 363 W. Chicago Ave..

Said Door Swing(s) at Public Alley measure(s):

One (1) at two point eight four (2.84) feet in length, and seven (7) feet in width for a total of nineteen point eight eight (19.88) square feet.

The location of said privilege shall be as shown on prints kept on file with the Department of Business Affairs and Consumer Protection and the Office of the City Clerk.

Said privilege shall be constructed in accordance with plans and specifications approved by the Department of Transportation (Division of Project Development).

This grant of privilege in the public way shall be subject to the provisions of Section 10-28-015 and all other required provisions of the Municipal Code of Chicago.