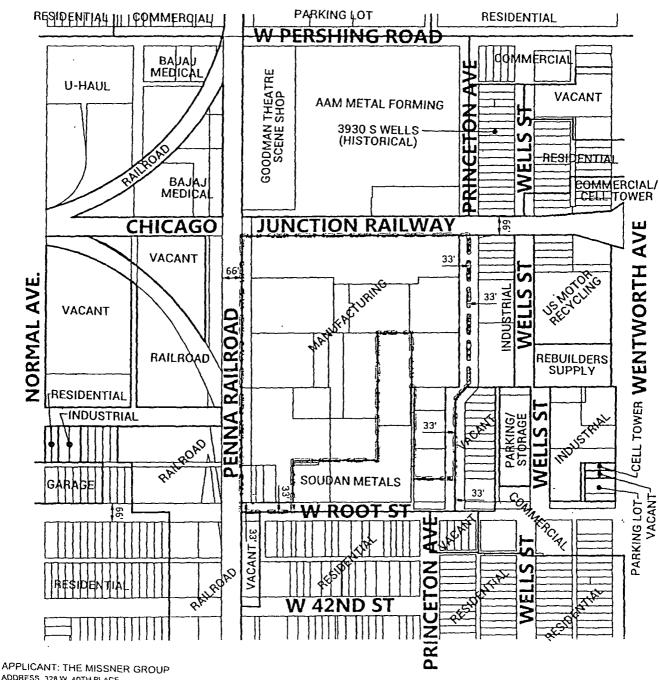

EXISITING LAND USE MAP

= PROPERTY LINE

⇒ = PLANNED DEVELOPMENT BOUNDARY

SCALE: 1" = 300"

ADDRESS. 328 W 40TH PLACE INTRODUCTION DATE: [INSERT] CHICAGO PLAN COMMISSION DATE [INSERT]

**EXISTING ZONING MAP** 