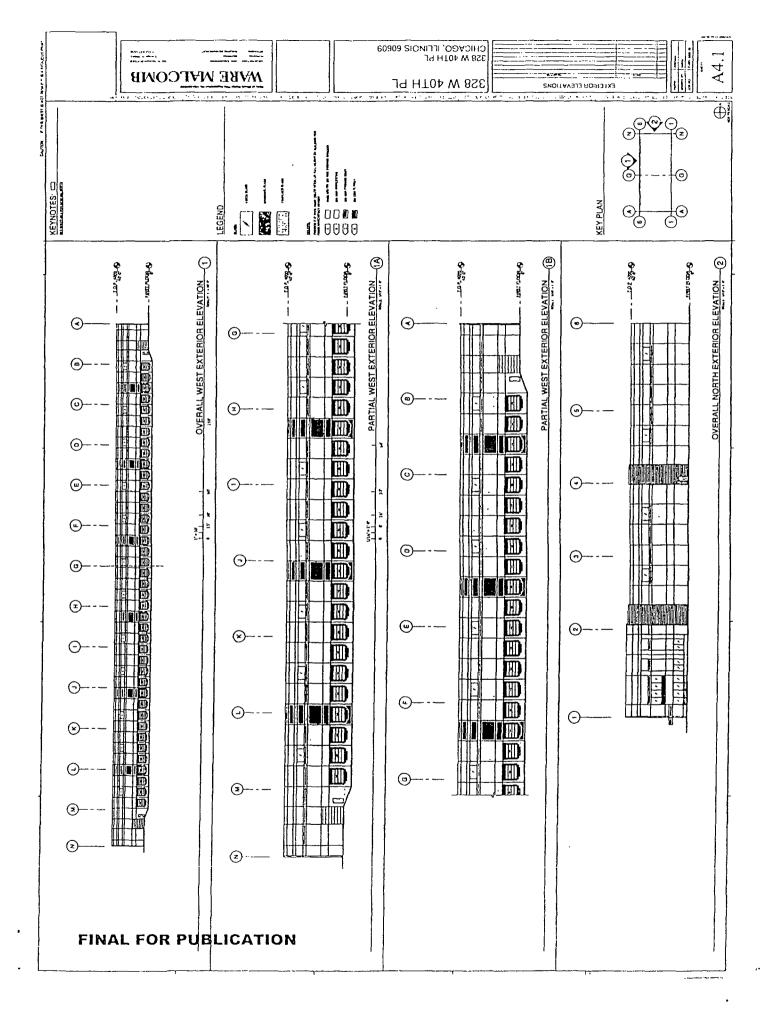

- 4. This Plan of Development consists of [16] Statements: a Bulk Regulations Table; an Existing Zoning Map; an Existing Land-Use Map; a Planned Development Boundary and Property Line Map; an Aerial Map with Planned Development Boundary, Site Plan; Floor Plans (typical); Landscape Plan; [a Green Roof Plan]; and, Building Elevations (North, South, East and West) prepared by Ware Malcomb and dated (date of Plan Commission presentation), submitted herein. Full-sized copies of the Site Plan, Landscape Plan and Building Elevations are on file with the Department of Planning and Development. In any instance where a provision of this Planned Development conflicts with the Chicago Building Code, the Building Code shall control. This Planned Development conforms to the intent and purpose of the Chicago Zoning Ordinance, and all requirements thereto, and satisfies the established criteria for approval as a Planned Development. In case of a conflict between the terms of this Planned Development Ordinance and the Chicago Zoning Ordinance, this Planned Development shall control.
- 5. The following uses are permitted in the area delineated herein as a Planned Development: [those uses permitted under PMD 8A].
- 6. On-Premise signs and temporary signs, such as construction and marketing signs, shall be permitted within the Planned Development, subject to the review and approval of the Department of Planning and Development. Off-Premise signs are prohibited within the boundary of the Planned Development.
- 7. For purposes of height measurement, the definitions in the Chicago Zoning Ordinance shall apply. The height of any building shall also be subject to height limitations, if any, established by the Federal Aviation Administration.
- 8. The maximum permitted floor area ratio (FAR) for the Property shall be in accordance with the attached Bulk Regulations and Data Table. For the purpose of FAR calculations and measurements, the definitions in the Zoning Ordinance shall apply. The permitted FAR identified in the Bulk Regulations and Data Table has been determined using a net site area of [543,226 square feet] and a base FAR of [0.33].
- 9. Upon review and determination, Part II Review, pursuant to Section 17-13-0610, a Part II Review Fee shall be assessed by the Department of Planning and Development. The fee, as

# FINAL FOR PUBLICATION

THE MISSNER GROUP CONTROL OF CONT

CONCEPTUAL EXTERIOR ELEVATIONS 328 W 40TH PL CHICAGO, IL - CHI21-0096-00

THE MISSNER GROUP

WARE MALCOMB

CIRL + SHIFT + CLICK TO EDIT 326 W 40TH PL CHICAGO, IL - CHI21-0096-00