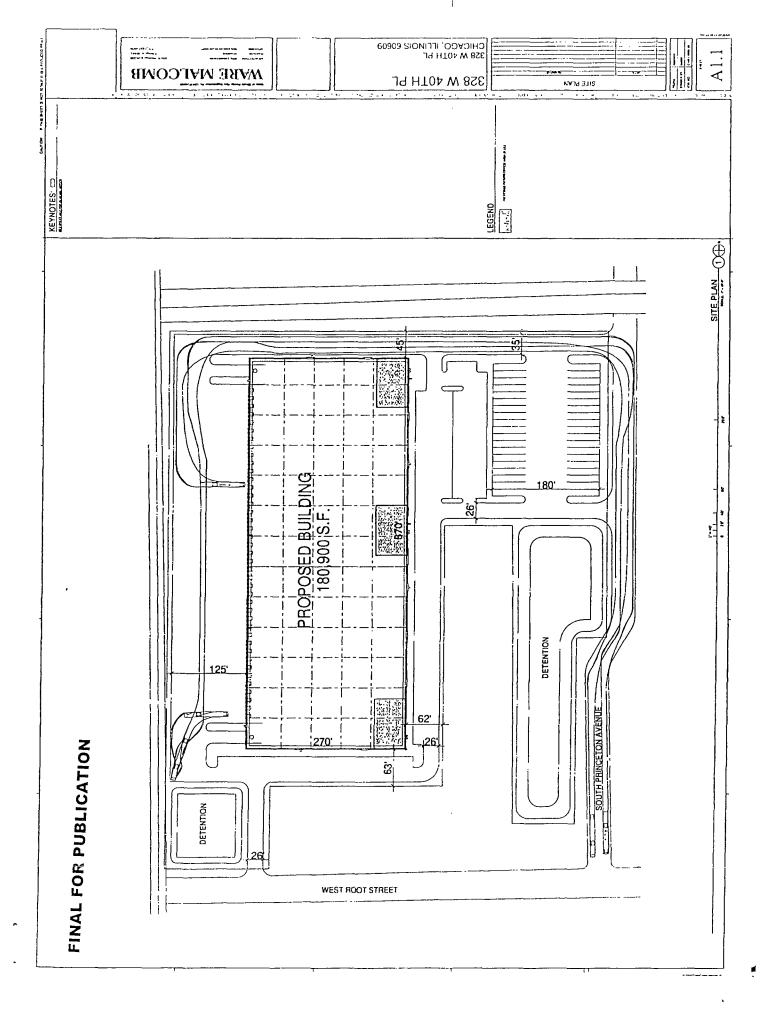

- 4. This Plan of Development consists of [16] Statements: a Bulk Regulations Table; an Existing Zoning Map; an Existing Land-Use Map; a Planned Development Boundary and Property Line Map; an Aerial Map with Planned Development Boundary, Site Plan; Floor Plans (typical); Landscape Plan; [a Green Roof Plan]; and, Building Elevations (North, South, East and West) prepared by Ware Malcomb and dated (date of Plan Commission presentation), submitted herein. Full-sized copies of the Site Plan, Landscape Plan and Building Elevations are on file with the Department of Planning and Development. In any instance where a provision of this Planned Development conflicts with the Chicago Building Code, the Building Code shall control. This Planned Development conforms to the intent and purpose of the Chicago Zoning Ordinance, and all requirements thereto, and satisfies the established criteria for approval as a Planned Development. In case of a conflict between the terms of this Planned Development Ordinance and the Chicago Zoning Ordinance, this Planned Development shall control.
- 5. The following uses are permitted in the area delineated herein as a Planned Development: [those uses permitted under PMD 8A].
- 6. On-Premise signs and temporary signs, such as construction and marketing signs, shall be permitted within the Planned Development, subject to the review and approval of the Department of Planning and Development. Off-Premise signs are prohibited within the boundary of the Planned Development.
- 7. For purposes of height measurement, the definitions in the Chicago Zoning Ordinance shall apply. The height of any building shall also be subject to height limitations, if any, established by the Federal Aviation Administration.
- 8. The maximum permitted floor area ratio (FAR) for the Property shall be in accordance with the attached Bulk Regulations and Data Table. For the purpose of FAR calculations and measurements, the definitions in the Zoning Ordinance shall apply. The permitted FAR identified in the Bulk Regulations and Data Table has been determined using a net site area of [543,226 square feet] and a base FAR of [0.33].
- 9. Upon review and determination, Part II Review, pursuant to Section 17-13-0610, a Part II Review Fee shall be assessed by the Department of Planning and Development. The fee, as

### Bulk Regulations And Data Table.

Gross Site Area: [+ 543,226 square feet]

 $[(\pm 12.5 \text{ acres})]$ 

± 543,226 square feet Net Site Area:

(± 12.5 acres)

Maximum Floor Area Ratio: [0.33]

Minimum Number of Required

Loading Spaces:

In accordance with the Site Plan

Minimum Number of Off-

Street Parking Spaces:

In accordance with the Site Plan

SCALE: 1" = 300"

APPLICANT: THE MISSNER GROUP ADDRESS 328 W 40TH PLACE INTRODUCTION DATE: [INSERT] CHICAGO PLAN COMMISSION DATE [INSERT]