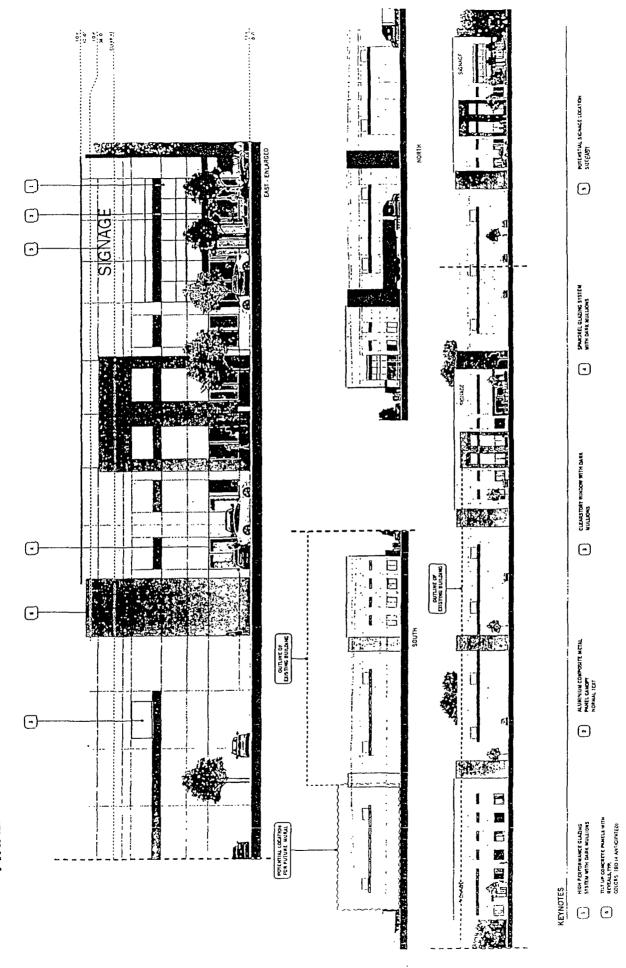

- 4. This Plan of Development consists of [16] Statements: a Bulk Regulations Table; an Existing Zoning Map; an Existing Land-Use Map; a Planned Development Boundary and Property Line Map; an Aerial Map with Planned Development Boundary, Site Plan; Floor Plans (typical); Landscape Plan; [a Green Roof Plan]; and, Building Elevations (North, South, East and West) prepared by Ware Malcomb and dated (date of Plan Commission presentation), submitted herein. Full-sized copies of the Site Plan, Landscape Plan and Building Elevations are on file with the Department of Planning and Development. In any instance where a provision of this Planned Development conflicts with the Chicago Building Code, the Building Code shall control. This Planned Development conforms to the intent and purpose of the Chicago Zoning Ordinance, and all requirements thereto, and satisfies the established criteria for approval as a Planned Development. In case of a conflict between the terms of this Planned Development Ordinance and the Chicago Zoning Ordinance, this Planned Development shall control.
- 5. The following uses are permitted in the area delineated herein as a Planned Development: [those uses permitted under PMD 8A].
- 6. On-Premise signs and temporary signs, such as construction and marketing signs, shall be permitted within the Planned Development, subject to the review and approval of the Department of Planning and Development. Off-Premise signs are prohibited within the boundary of the Planned Development.
- 7. For purposes of height measurement, the definitions in the Chicago Zoning Ordinance shall apply. The height of any building shall also be subject to height limitations, if any, established by the Federal Aviation Administration.
- 8. The maximum permitted floor area ratio (FAR) for the Property shall be in accordance with the attached Bulk Regulations and Data Table. For the purpose of FAR calculations and measurements, the definitions in the Zoning Ordinance shall apply. The permitted FAR identified in the Bulk Regulations and Data Table has been determined using a net site area of [543,226 square feet] and a base FAR of [0.33].
- 9. Upon review and determination, Part II Review, pursuant to Section 17-13-0610, a Part II Review Fee shall be assessed by the Department of Planning and Development. The fee, as

# FINAL FOR PUBLICATION

THE MISSNER GROUP CONTROL OF CONT

CONCEPTUAL EXTERIOR ELEVATIONS 328 W 40TH PL CHICAGO, IL - CHI21-0096-00

THE MISSNER GROUP

WARE MALCOMB

CIRL + SHIFT + CLICK TO EDIT 326 W 40TH PL CHICAGO, IL - CHI21-0096-00