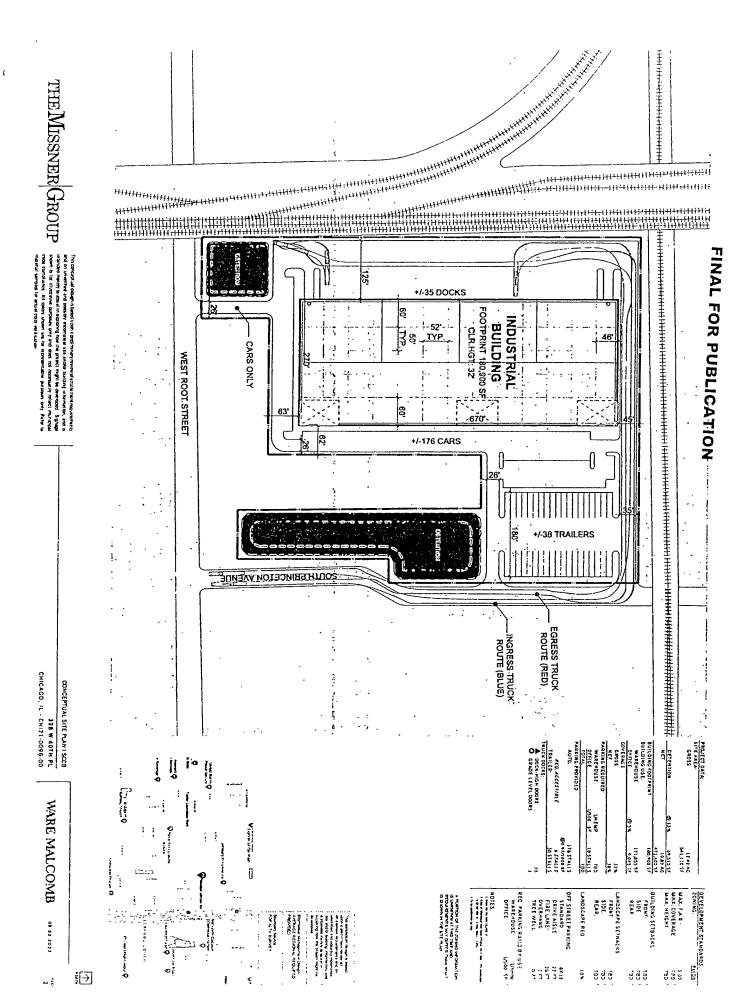

- 4. This Plan of Development consists of [16] Statements: a Bulk Regulations Table; an Existing Zoning Map; an Existing Land-Use Map; a Planned Development Boundary and Property Line Map; an Aerial Map with Planned Development Boundary, Site Plan; Floor Plans (typical); Landscape Plan; [a Green Roof Plan]; and, Building Elevations (North, South, East and West) prepared by Ware Malcomb and dated (date of Plan Commission presentation), submitted herein. Full-sized copies of the Site Plan, Landscape Plan and Building Elevations are on file with the Department of Planning and Development. In any instance where a provision of this Planned Development conflicts with the Chicago Building Code, the Building Code shall control. This Planned Development conforms to the intent and purpose of the Chicago Zoning Ordinance, and all requirements thereto, and satisfies the established criteria for approval as a Planned Development. In case of a conflict between the terms of this Planned Development Ordinance and the Chicago Zoning Ordinance, this Planned Development shall control.
- 5. The following uses are permitted in the area delineated herein as a Planned Development: [those uses permitted under PMD 8A].
- 6. On-Premise signs and temporary signs, such as construction and marketing signs, shall be permitted within the Planned Development, subject to the review and approval of the Department of Planning and Development. Off-Premise signs are prohibited within the boundary of the Planned Development.
- 7. For purposes of height measurement, the definitions in the Chicago Zoning Ordinance shall apply. The height of any building shall also be subject to height limitations, if any, established by the Federal Aviation Administration.
- 8. The maximum permitted floor area ratio (FAR) for the Property shall be in accordance with the attached Bulk Regulations and Data Table. For the purpose of FAR calculations and measurements, the definitions in the Zoning Ordinance shall apply. The permitted FAR identified in the Bulk Regulations and Data Table has been determined using a net site area of [543,226 square feet] and a base FAR of [0.33].
- 9. Upon review and determination, Part II Review, pursuant to Section 17-13-0610, a Part II Review Fee shall be assessed by the Department of Planning and Development. The fee, as

### Bulk Regulations And Data Table.

Gross Site Area: [+ 543,226 square feet]

 $[(\pm 12.5 \text{ acres})]$ 

± 543,226 square feet Net Site Area:

(± 12.5 acres)

Maximum Floor Area Ratio: [0.33]

Minimum Number of Required

Loading Spaces:

In accordance with the Site Plan

Minimum Number of Off-

Street Parking Spaces:

In accordance with the Site Plan

SCALE: 1" = 300"

APPLICANT: THE MISSNER GROUP ADDRESS 328 W 40TH PLACE INTRODUCTION DATE: [INSERT] CHICAGO PLAN COMMISSION DATE [INSERT]