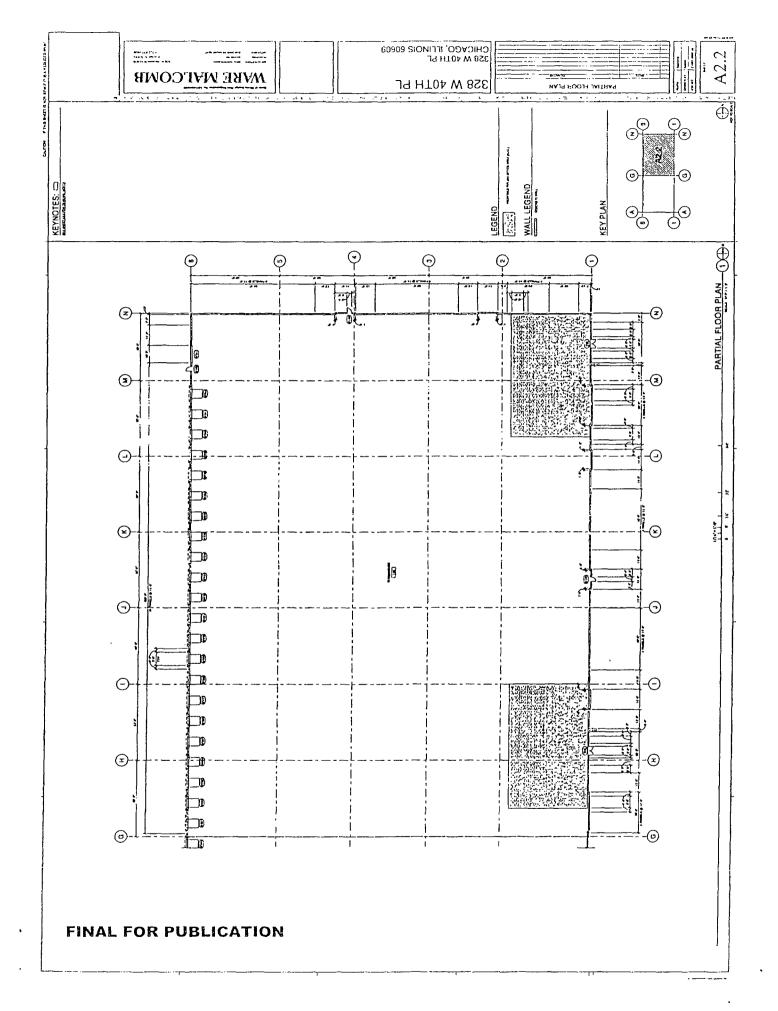

- 4. This Plan of Development consists of [16] Statements: a Bulk Regulations Table; an Existing Zoning Map; an Existing Land-Use Map; a Planned Development Boundary and Property Line Map; an Aerial Map with Planned Development Boundary, Site Plan; Floor Plans (typical); Landscape Plan; [a Green Roof Plan]; and, Building Elevations (North, South, East and West) prepared by Ware Malcomb and dated (date of Plan Commission presentation), submitted herein. Full-sized copies of the Site Plan, Landscape Plan and Building Elevations are on file with the Department of Planning and Development. In any instance where a provision of this Planned Development conflicts with the Chicago Building Code, the Building Code shall control. This Planned Development conforms to the intent and purpose of the Chicago Zoning Ordinance, and all requirements thereto, and satisfies the established criteria for approval as a Planned Development. In case of a conflict between the terms of this Planned Development Ordinance and the Chicago Zoning Ordinance, this Planned Development shall control.
- 5. The following uses are permitted in the area delineated herein as a Planned Development: [those uses permitted under PMD 8A].
- 6. On-Premise signs and temporary signs, such as construction and marketing signs, shall be permitted within the Planned Development, subject to the review and approval of the Department of Planning and Development. Off-Premise signs are prohibited within the boundary of the Planned Development.
- 7. For purposes of height measurement, the definitions in the Chicago Zoning Ordinance shall apply. The height of any building shall also be subject to height limitations, if any, established by the Federal Aviation Administration.
- 8. The maximum permitted floor area ratio (FAR) for the Property shall be in accordance with the attached Bulk Regulations and Data Table. For the purpose of FAR calculations and measurements, the definitions in the Zoning Ordinance shall apply. The permitted FAR identified in the Bulk Regulations and Data Table has been determined using a net site area of [543,226 square feet] and a base FAR of [0.33].
- 9. Upon review and determination, Part II Review, pursuant to Section 17-13-0610, a Part II Review Fee shall be assessed by the Department of Planning and Development. The fee, as