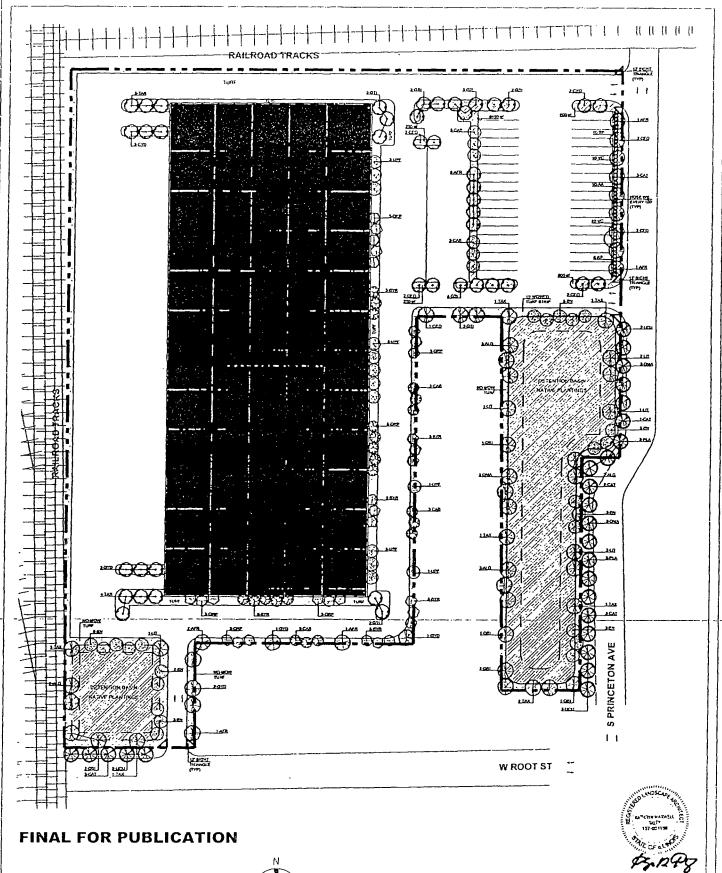

1201.1011

ž.

LANDSCAPE PLAN

APPLICANT. APPLICANT NAME

Kathryn Talty

Tandscape architecture

### LANDSCAPE REQUIREMENT SUMMARY

|   |                                         | _          |
|---|-----------------------------------------|------------|
|   | VEHICULAR USE AREA                      | 226 923 SF |
|   | REQUIRED GREEN SPACE (10%)              | 22,692 SF  |
|   | PROPOSED GREEN SPACE                    | 63,757 SF  |
|   | POND AREA                               | 69,510 SF  |
|   | 2.0000000000000000000000000000000000000 | 800        |
| ı | PARKWAY PLANTING (LF)                   | 880        |
| ľ | REQUIRED TREES (1.25')                  | 26         |
|   | EXISTING TREES TO REMAIN                | 0          |
| í | PROPOSED TREES                          | 26         |
| ı | TOTAL PARKWAY TREES                     | 26         |
| ĺ | PERIMETER PLANTING                      | 237 LF     |
|   | REQUIRED TREES (1.25')                  | 9          |
| 1 | EXISTING TREES TO REMAIN                | n          |
| i | PROPOSED TREES                          | 9          |
| Ì | TOTAL PERIMETER TREES                   | 9          |
| i |                                         | 20 500 05  |
| I | INTERIOR PLANTING                       | 22,692 SF  |
| ١ | REQUIRED TREES (1:125SF)                | 182        |
| ı | EXISTING TREES TO REMAIN                | 0          |
| Ì | PROPOSED TREES                          | .182       |
| ı | TOTAL INTERIOR TREES                    | 182        |