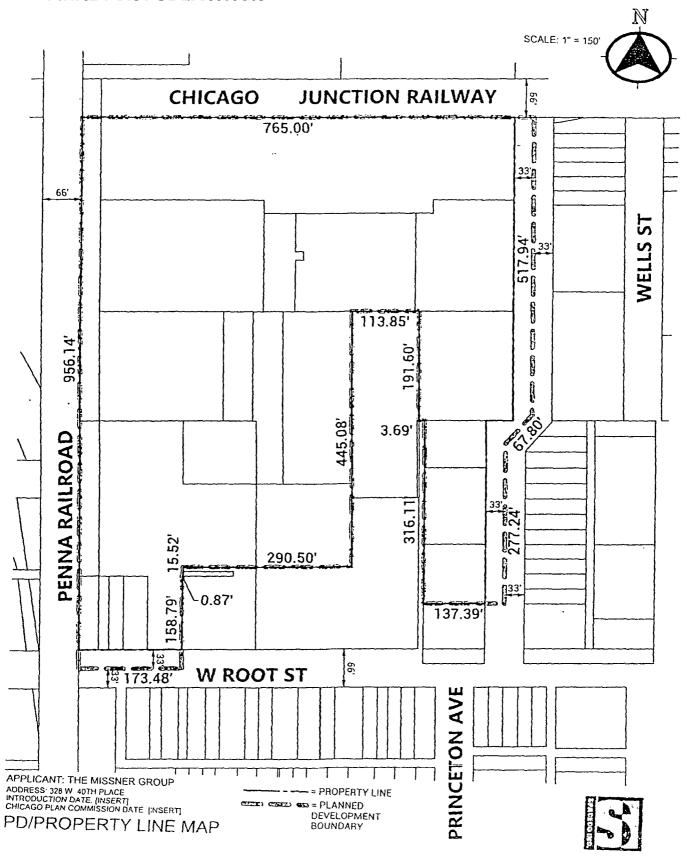

### PLANNED DEVELOPMENT STATEMENTS

- 1. The area delineated herein as Planned Development Number 22023, (Planned Development) consists of approximately [543,226 square feet] of property which is depicted on the attached Planned Development Boundary and Property Line Map (Property) and is owned or controlled by the Applicant, TMG Acquisitions Dispositions I, LLC, an Illinois limited liability company.
- 2. The requirements, obligations and conditions contained within this Planned Development shall be binding upon the Applicant, its successors and assigns and, if different than the Applicant, the legal title holders and any ground lessors. All rights granted hereunder to the Applicant shall inure to the benefit of the Applicant's successors and assigns and, if different than the Applicant, the legal title holder and any ground lessors. Furthermore, pursuant to the requirements of Section 17-8-0400 of the Chicago Zoning Ordinance, the Property, at the time of application for amendments, modifications or changes (administrative, legislative or otherwise) to this Planned Development are made, shall be under single ownership or designated control. Single designated control is defined in Section 17-8-0400.
- 3. All applicable official reviews, approvals or permits are required to be obtained by the Applicant or its successors, assignees or grantees. Any dedication or vacation of streets or alleys or grants of easements or any adjustment of the right-of-way shall require a separate submittal to the Department of Transportation on behalf of the Applicant or its successors, assigns or grantees.

### Bulk Regulations And Data Table.

Gross Site Area: [+ 543,226 square feet]

 $[(\pm 12.5 \text{ acres})]$ 

± 543,226 square feet Net Site Area:

(± 12.5 acres)

Maximum Floor Area Ratio: [0.33]

Minimum Number of Required