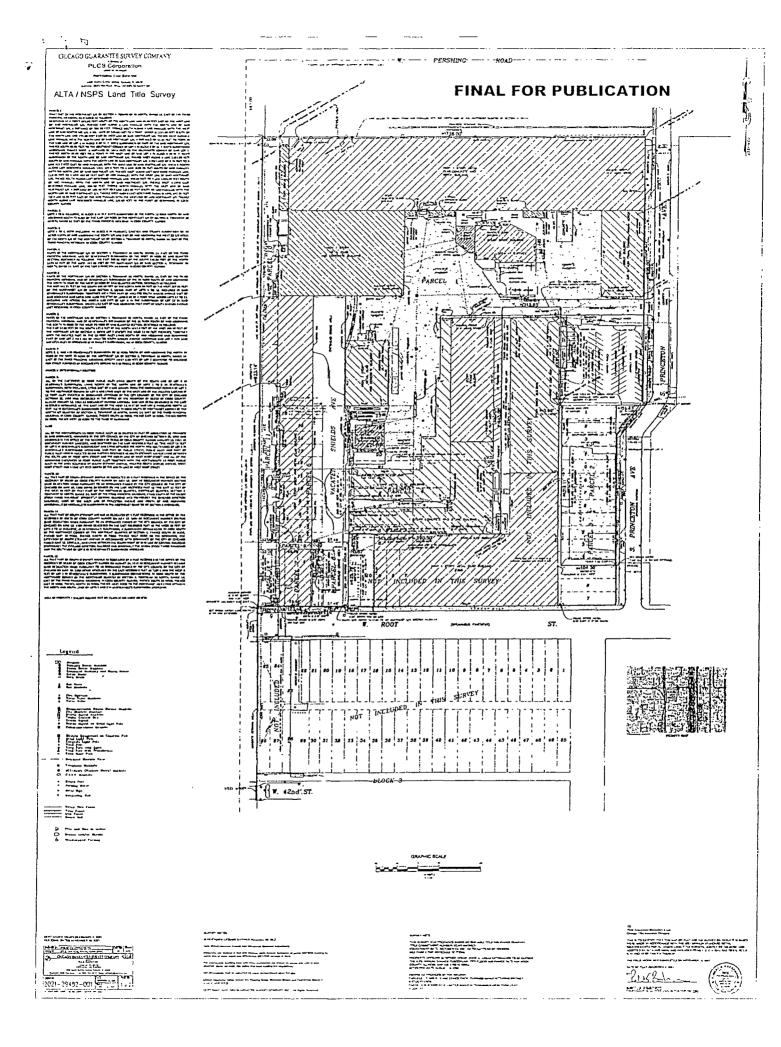

A line 693.00 feet south of and parallel to West Pershing Road; South Princeton Avenue; a line 1,221.00 feet south of and parallel to West Pershing Road; a line 51.23 feet west of and parallel to South Princeton Avenue and South Princeton Avenue; a line 1,536.92 south of and parallel to West Pershing Road; a line 104.39 feet west of and parallel to South Princeton Avenue; a line 1,221.00 feet south of and parallel to West Pershing Road; a line 159.31 feet west of and parallel to South Princeton Avenue; a line 1,029.40 feet south of and parallel to West Pershing Road; a line 273.16 feet west of and parallel to South Princeton Avenue; a line 1,474.48 feet south of and parallel to West Pershing Road; a line 563.66 west of and parallel to South Princeton Avenue; West Root Street; a line 737.14 feet west of and parallel to South Princeton Avenue

### PLANNED DEVELOPMENT STATEMENTS

- 1. The area delineated herein as Planned Development Number 22023, (Planned Development) consists of approximately [543,226 square feet] of property which is depicted on the attached Planned Development Boundary and Property Line Map (Property) and is owned or controlled by the Applicant, TMG Acquisitions Dispositions I, LLC, an Illinois limited liability company.
- 2. The requirements, obligations and conditions contained within this Planned Development shall be binding upon the Applicant, its successors and assigns and, if different than the Applicant, the legal title holders and any ground lessors. All rights granted hereunder to the Applicant shall inure to the benefit of the Applicant's successors and assigns and, if different than the Applicant, the legal title holder and any ground lessors. Furthermore, pursuant to the requirements of Section 17-8-0400 of the Chicago Zoning Ordinance, the Property, at the time of application for amendments, modifications or changes (administrative, legislative or otherwise) to this Planned Development are made, shall be under single ownership or designated control. Single designated control is defined in Section 17-8-0400.
- 3. All applicable official reviews, approvals or permits are required to be obtained by the Applicant or its successors, assignees or grantees. Any dedication or vacation of streets or alleys or grants of easements or any adjustment of the right-of-way shall require a separate submittal to the Department of Transportation on behalf of the Applicant or its successors, assigns or grantees.

### Bulk Regulations And Data Table.

Gross Site Area: [+ 543,226 square feet]

 $[(\pm 12.5 \text{ acres})]$ 

± 543,226 square feet Net Site Area:

(± 12.5 acres)

Maximum Floor Area Ratio: [0.33]

Minimum Number of Required