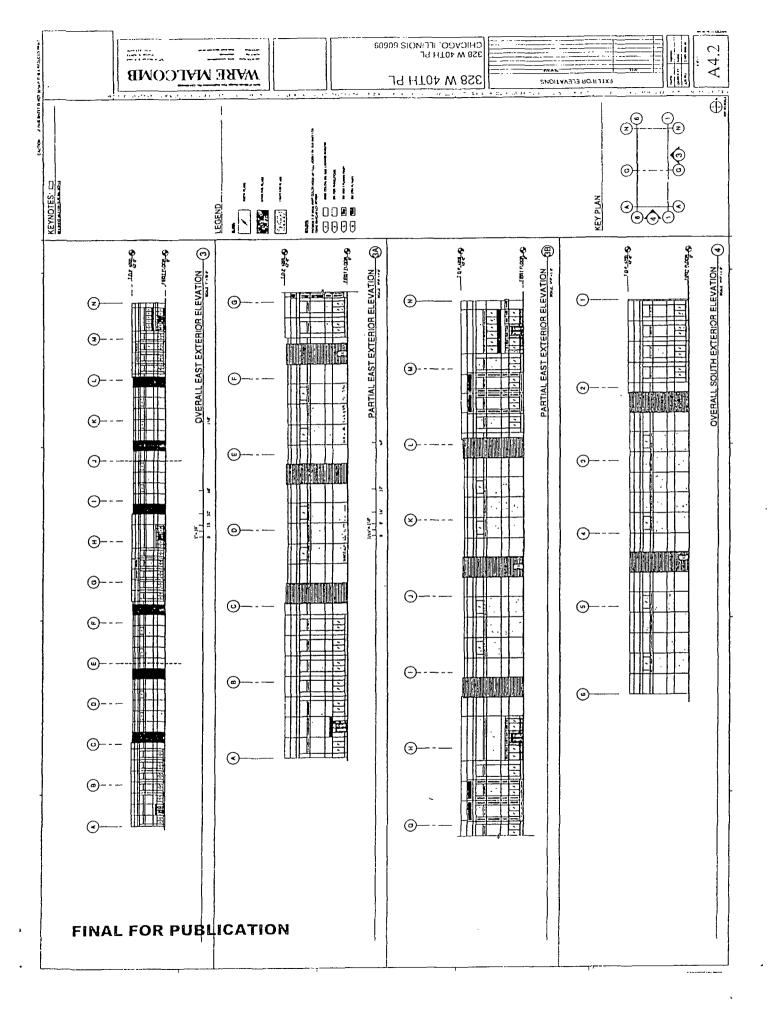

- 4. This Plan of Development consists of [16] Statements: a Bulk Regulations Table; an Existing Zoning Map; an Existing Land-Use Map; a Planned Development Boundary and Property Line Map; an Aerial Map with Planned Development Boundary, Site Plan; Floor Plans (typical); Landscape Plan; [a Green Roof Plan]; and, Building Elevations (North, South, East and West) prepared by Ware Malcomb and dated (date of Plan Commission presentation), submitted herein. Full-sized copies of the Site Plan, Landscape Plan and Building Elevations are on file with the Department of Planning and Development. In any instance where a provision of this Planned Development conflicts with the Chicago Building Code, the Building Code shall control. This Planned Development conforms to the intent and purpose of the Chicago Zoning Ordinance, and all requirements thereto, and satisfies the established criteria for approval as a Planned Development. In case of a conflict between the terms of this Planned Development Ordinance and the Chicago Zoning Ordinance, this Planned Development shall control.
- 5. The following uses are permitted in the area delineated herein as a Planned Development: [those uses permitted under PMD 8A].
- 6. On-Premise signs and temporary signs, such as construction and marketing signs, shall be permitted within the Planned Development, subject to the review and approval of the Department of Planning and Development. Off-Premise signs are prohibited within the boundary of the Planned Development.
- 7. For purposes of height measurement, the definitions in the Chicago Zoning Ordinance shall apply. The height of any building shall also be subject to height limitations, if any, established by the Federal Aviation Administration.
- 8. The maximum permitted floor area ratio (FAR) for the Property shall be in accordance with the attached Bulk Regulations and Data Table. For the purpose of FAR calculations and measurements, the definitions in the Zoning Ordinance shall apply. The permitted FAR identified in the Bulk Regulations and Data Table has been determined using a net site area of [543,226 square feet] and a base FAR of [0.33].
- 9. Upon review and determination, Part II Review, pursuant to Section 17-13-0610, a Part II Review Fee shall be assessed by the Department of Planning and Development. The fee, as

**328 W 40TH PLACE** 

CHICAGO, IL

CONCEPT DESIGN CH/21-0096-00 09.02.2022

WARE MAILCOMB

THEMISSNER GROUI

<u>.</u>

1101.10 00

# FINAL FOR PUBLICATION

THE MISSNER GROUP CONTROL OF CONT

CONCEPTUAL EXTERIOR ELEVATIONS 328 W 40TH PL CHICAGO, IL - CHI21-0096-00

THE MISSNER GROUP

WARE MALCOMB

CIRL + SHIFT + CLICK TO EDIT 326 W 40TH PL CHICAGO, IL - CHI21-0096-00