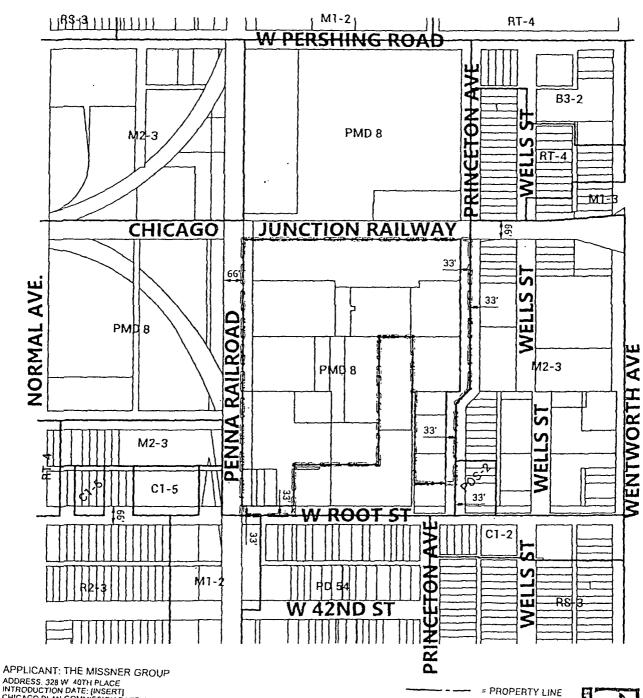

EXISITING LAND USE MAP

= PROPERTY LINE

⇒ = PLANNED DEVELOPMENT BOUNDARY

SCALE: 1" = 300"

ADDRESS. 328 W 40TH PLACE INTRODUCTION DATE: [INSERT] CHICAGO PLAN COMMISSION DATE [INSERT]

**EXISTING ZONING MAP** 