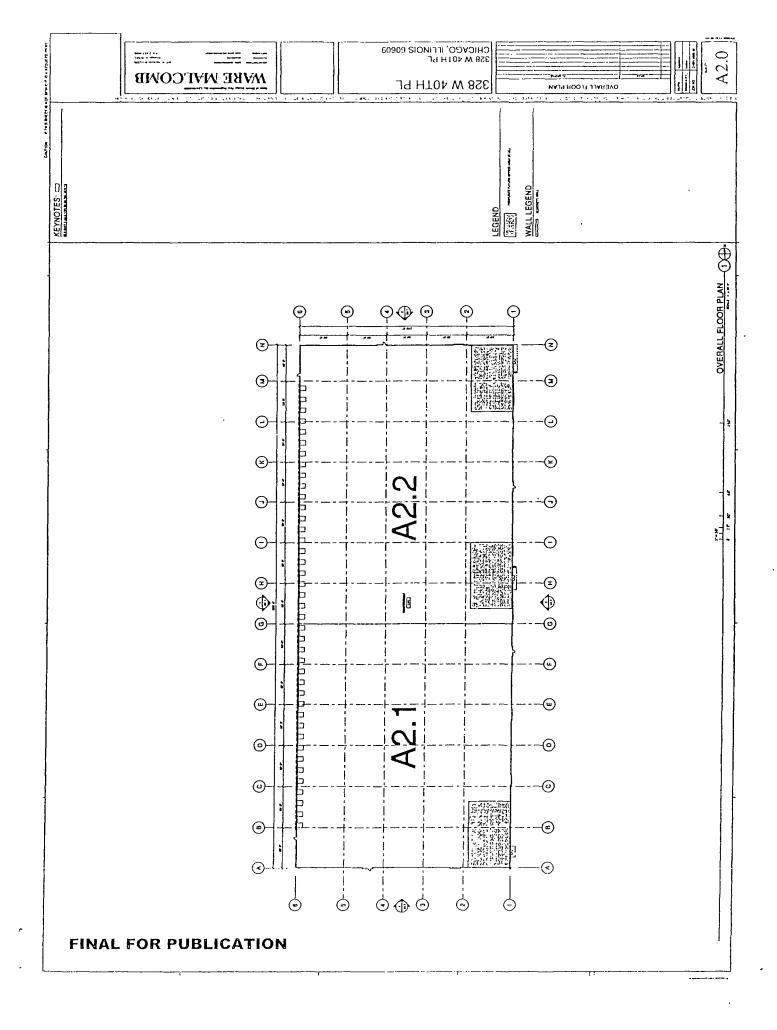

- 4. This Plan of Development consists of [16] Statements: a Bulk Regulations Table; an Existing Zoning Map; an Existing Land-Use Map; a Planned Development Boundary and Property Line Map; an Aerial Map with Planned Development Boundary, Site Plan; Floor Plans (typical); Landscape Plan; [a Green Roof Plan]; and, Building Elevations (North, South, East and West) prepared by Ware Malcomb and dated (date of Plan Commission presentation), submitted herein. Full-sized copies of the Site Plan, Landscape Plan and Building Elevations are on file with the Department of Planning and Development. In any instance where a provision of this Planned Development conflicts with the Chicago Building Code, the Building Code shall control. This Planned Development conforms to the intent and purpose of the Chicago Zoning Ordinance, and all requirements thereto, and satisfies the established criteria for approval as a Planned Development. In case of a conflict between the terms of this Planned Development Ordinance and the Chicago Zoning Ordinance, this Planned Development shall control.
- 5. The following uses are permitted in the area delineated herein as a Planned Development: [those uses permitted under PMD 8A].
- 6. On-Premise signs and temporary signs, such as construction and marketing signs, shall be permitted within the Planned Development, subject to the review and approval of the Department of Planning and Development. Off-Premise signs are prohibited within the boundary of the Planned Development.
- 7. For purposes of height measurement, the definitions in the Chicago Zoning Ordinance shall apply. The height of any building shall also be subject to height limitations, if any, established by the Federal Aviation Administration.
- 8. The maximum permitted floor area ratio (FAR) for the Property shall be in accordance with the attached Bulk Regulations and Data Table. For the purpose of FAR calculations and measurements, the definitions in the Zoning Ordinance shall apply. The permitted FAR identified in the Bulk Regulations and Data Table has been determined using a net site area of [543,226 square feet] and a base FAR of [0.33].
- 9. Upon review and determination, Part II Review, pursuant to Section 17-13-0610, a Part II Review Fee shall be assessed by the Department of Planning and Development. The fee, as