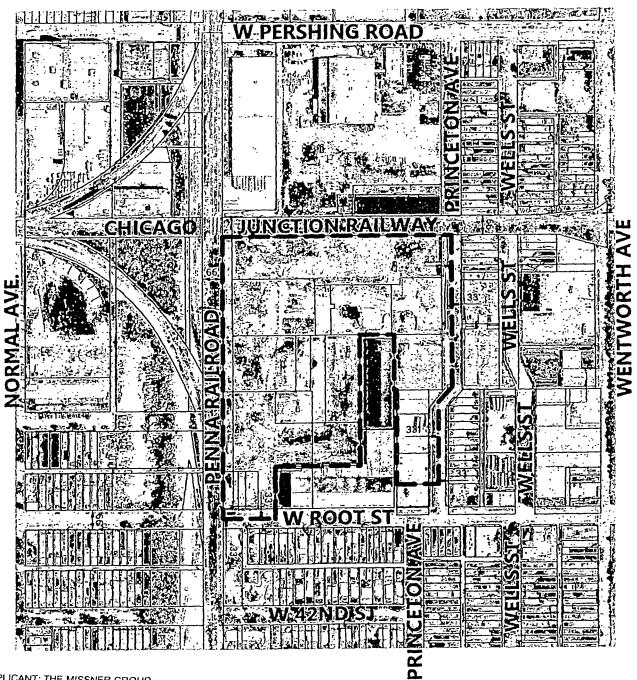

= PLANNED DEVELOPMENT BOUNDARY

SCALE: 1" = 300'

APPLICANT: THE MISSNER GROUP ADDRESS: 328 W. 40TH PLACE INTRODUCTION DATE: [INSERT] CHICAGO PLAN COMMISSION DATE [INSERT]

**AERIAL EXHIBIT** 

= PLANNED DEVELOPMENT BOUNDARY