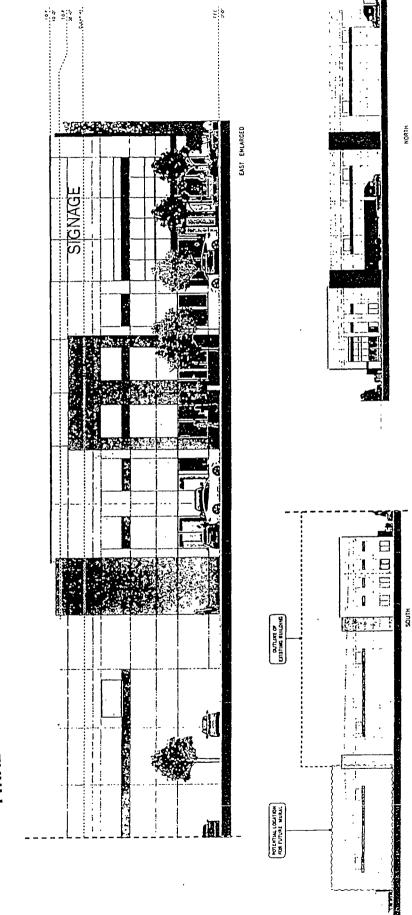

- 4. This Plan of Development consists of [16] Statements: a Bulk Regulations Table; an Existing Zoning Map; an Existing Land-Use Map; a Planned Development Boundary and Property Line Map; an Aerial Map with Planned Development Boundary, Site Plan; Floor Plans (typical); Landscape Plan; [a Green Roof Plan]; and, Building Elevations (North, South, East and West) prepared by Ware Malcomb and dated (date of Plan Commission presentation), submitted herein. Full-sized copies of the Site Plan, Landscape Plan and Building Elevations are on file with the Department of Planning and Development. In any instance where a provision of this Planned Development conflicts with the Chicago Building Code, the Building Code shall control. This Planned Development conforms to the intent and purpose of the Chicago Zoning Ordinance, and all requirements thereto, and satisfies the established criteria for approval as a Planned Development. In case of a conflict between the terms of this Planned Development Ordinance and the Chicago Zoning Ordinance, this Planned Development shall control.
- 5. The following uses are permitted in the area delineated herein as a Planned Development: [those uses permitted under PMD 8A].
- 6. On-Premise signs and temporary signs, such as construction and marketing signs, shall be permitted within the Planned Development, subject to the review and approval of the Department of Planning and Development. Off-Premise signs are prohibited within the boundary of the Planned Development.
- 7. For purposes of height measurement, the definitions in the Chicago Zoning Ordinance shall apply. The height of any building shall also be subject to height limitations, if any, established by the Federal Aviation Administration.
- 8. The maximum permitted floor area ratio (FAR) for the Property shall be in accordance with the attached Bulk Regulations and Data Table. For the purpose of FAR calculations and measurements, the definitions in the Zoning Ordinance shall apply. The permitted FAR identified in the Bulk Regulations and Data Table has been determined using a net site area of [543,226 square feet] and a base FAR of [0.33].
- 9. Upon review and determination, Part II Review, pursuant to Section 17-13-0610, a Part II Review Fee shall be assessed by the Department of Planning and Development. The fee, as

# FINAL FOR PUBLICATION

THE MISSNER GROUP CONTROL OF CONT

CONCEPTUAL EXTERIOR ELEVATIONS 328 W 40TH PL CHICAGO, IL - CHI21-0096-00

THE MISSNER GROUP

WARE MALCOMB

CIRL + SHIFT + CLICK TO EDIT 326 W 40TH PL CHICAGO, IL - CHI21-0096-00