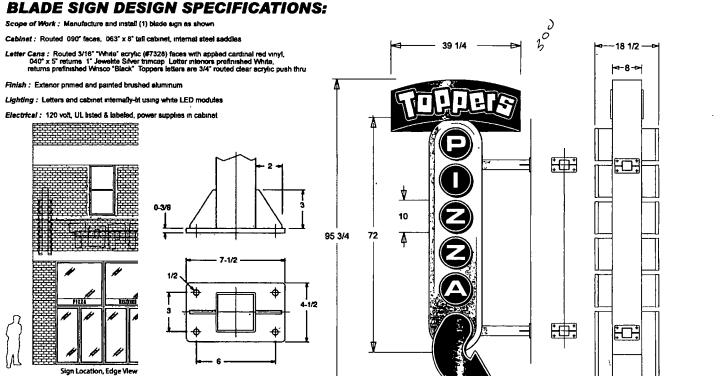

Said sign structure(s) measures as follows; along N. Sheffield Avenue:

One (1) at three point three three (3.33) feet in length, eight (8) feet in height and thirteen (13) feet above grade level.

One (1) at sixteen point four two (16.42) feet in length, three (3) feet in height and fourteen (14) feet above grade level.

One (1) at sixteen point five eight (16.58) feet in length, two point four two (2.42) feet in height and fourteen (14) feet above grade level.

The location of said privilege shall be as shown on prints kept on file with the Department of Business Affairs and Consumer Protection and the Office of the City Clerk.

Said privilege shall be constructed in accordance with plans and specifications approved by the Department of Transportation (Division of Project Development) and Zoning Department - Signs.

This grant of privilege in the public way shall be subject to the provisions of Section 10-28-015 and all other required provisions of the Municipal Code of Chicago.