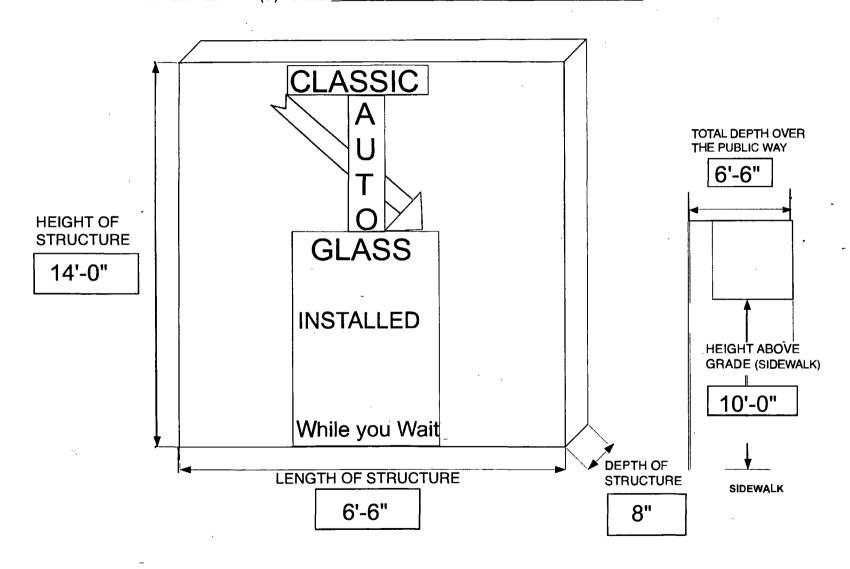

Said sign structure(s) measures as follows; along S. Ashland:
One (1) at six point five (6.5) feet in length, fourteen (14) feet in height and ten (10) feet above grade level.

The location of said privilege shall be as shown on prints kept on file with the Department of Business Affairs and Consumer Protection and the Office of the City Clerk.

## SIGN DRAWING

PROPERTY LOCATION: 1700-1708 SOUTH ASHLAND AVENUE

ORGANIZATION(S) NAME: BEST AUTO GLASS