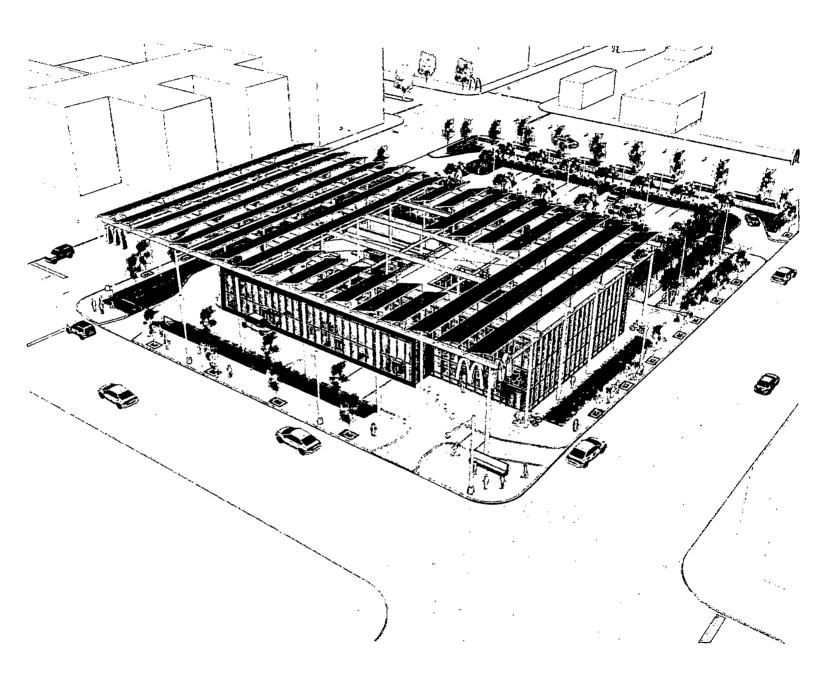

#### **COUNCIL ORDER**

| RE: Approval of sign over 100 square feet in area or over 24 feet above grade                                                                                                                                                                                                                                                                                                                                |
|--------------------------------------------------------------------------------------------------------------------------------------------------------------------------------------------------------------------------------------------------------------------------------------------------------------------------------------------------------------------------------------------------------------|
| ORDERED, that the City Council hereby approves the following sign application submitted by:                                                                                                                                                                                                                                                                                                                  |
| Applicant*: McDonald's USA, LLC and Franchise Reality Investment Trust-IL                                                                                                                                                                                                                                                                                                                                    |
| (* The Applicant is the owner of the real property or the business tenant of the real property. Do not list the sign contractor, sign erector, sign company or advertising entity in the above space.)                                                                                                                                                                                                       |
| This Order approves the following sign in accordance with Municipal Code of Chicago Section 13-20-680:                                                                                                                                                                                                                                                                                                       |
| Address of Sign: 600 North Clark Street Chicago, IL 606 54                                                                                                                                                                                                                                                                                                                                                   |
| Zoning District: DX-7                                                                                                                                                                                                                                                                                                                                                                                        |
| DOB Sign Permit Application #: TBD                                                                                                                                                                                                                                                                                                                                                                           |
| Sign Details:  1. On-premise OR Off-premise                                                                                                                                                                                                                                                                                                                                                                  |
| 2. Static sign OR Dynamic-image display sign                                                                                                                                                                                                                                                                                                                                                                 |
| 3. Number of sign faces 1                                                                                                                                                                                                                                                                                                                                                                                    |
| 4. Projecting over the public way (Yes or No) If yes, Public Way Use #:                                                                                                                                                                                                                                                                                                                                      |
| 5. Dimensions: Length 105 feet 9 inches Height 15 feet 3 inches                                                                                                                                                                                                                                                                                                                                              |
| Total square feet in area: feet inches                                                                                                                                                                                                                                                                                                                                                                       |
| 6. Height above grade: 15 feet 3 inches                                                                                                                                                                                                                                                                                                                                                                      |
| 7. Elevation (side of building or lot where the sign will be erected):                                                                                                                                                                                                                                                                                                                                       |
| 8. Name of Sign Contractor/Erector: Integrated into Concrete Facade                                                                                                                                                                                                                                                                                                                                          |
| To be legal, such sign shall comply with all provisions of Title 17 of the Chicago Municipal Code ("Zoning Ordinance") and all other provisions of the Municipal Code governing the permitting, construction and maintenance and removal of signs and sign structures. Failure of the applicant and the applicant's successors to comply shall be grounds for invalidation or revocation of the sign permit. |
| $\frac{A}{Alderman}$ Ward                                                                                                                                                                                                                                                                                                                                                                                    |