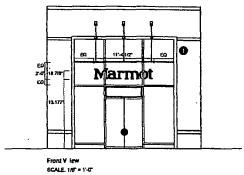

ORDINANCE Marmot Acct. No. 376704 - 1 Permit No. 1103585

Be It Ordained by the City Council of the City of Chicago:

SECTION 1. Permission and authority are hereby given and granted to Marmot, upon the terms and subject to the conditions of this ordinance to construct, install, maintain and use three (3) Banner(s) projecting over the public right-of-way adjacent to its premises known as 932 N. Rush St..

Said Banner(s) at N. Rush measure(s):

Three (3) at three (3) feet in length, and four point five (4.5) feet in width for a total of forty point five (40.5) square feet.

The location of said privilege shall be as shown on prints kept on file with the Department of Business Affairs and Consumer Protection and the Office of the City Clerk.