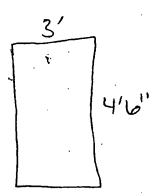

Said Banner(s) at N. Rush measure(s):

Three (3) at three (3) feet in length, and four point five (4.5) feet in width for a total of forty point five (40.5) square feet.

The location of said privilege shall be as shown on prints kept on file with the Department of Business Affairs and Consumer Protection and the Office of the City Clerk.