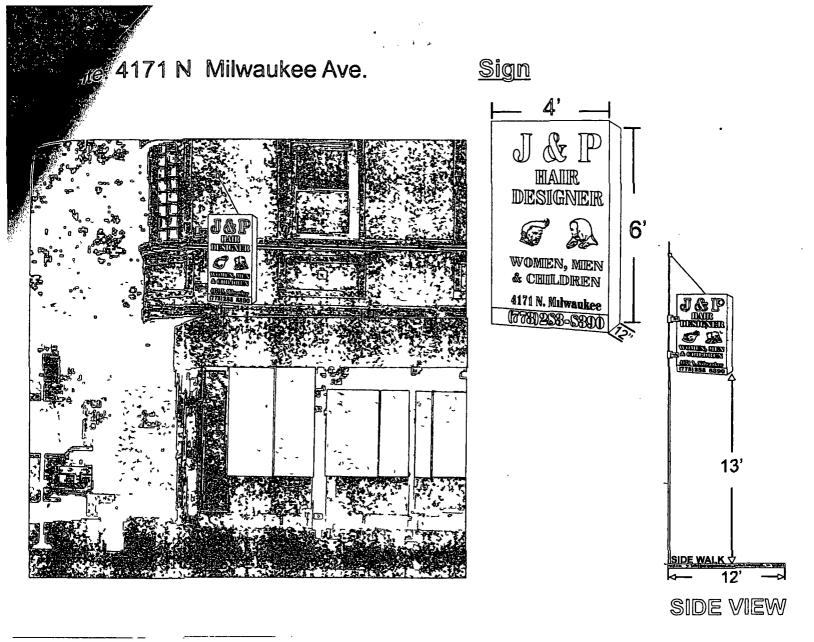

## Be It Ordained by the City Council of the City of Chicago:

SECTION 1. Permission and authority are hereby given and granted to J&P HAIR DESIGNER, upon the terms and subject to the conditions of this ordinance to maintain and use one (1) sign(s) projecting over the public right-of-way attached to its premises known as 4171 N. Milwaukee Ave.

Said sign structure(s) measures as follows; along N Milwaukee Ave: One (1) at four (4) feet in length, six (6) feet in height and thirteen (13) feet above grade level.

The location of said privilege shall be as shown on prints kept on file with the Department of Business Affairs and Consumer Protection and the Office of the City Clerk.