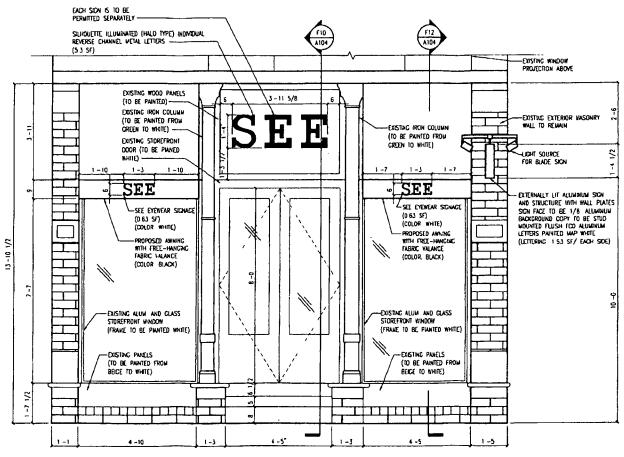

ORDINANCE SEE Acct. No. 335665 - 1 Permit No. 1136484

Be It Ordained by the City Council of the City of Chicago:

SECTION 1. Permission and authority are hereby given and granted to SEE, upon the terms and subject to the conditions of this ordinance to maintain and use one (1) sign(s) projecting over the public right-of-way attached to its premises known as 808 W. Armitage Ave..

Said sign structure(s) measures as follows; along W. Armitage Avenue: One (1) at four (4) feet in length, one point three three (1.33) feet in height and eleven point four two (11.42) feet above grade level.

Authority herein given and granted for a period of five (5) years from and after 11/19/2018.

Alderman

Michele Smith 43<sup>rd</sup> Ward

F2 STOREFRONT ELEVATION
A102 SCALE 3/8 = 1-0"