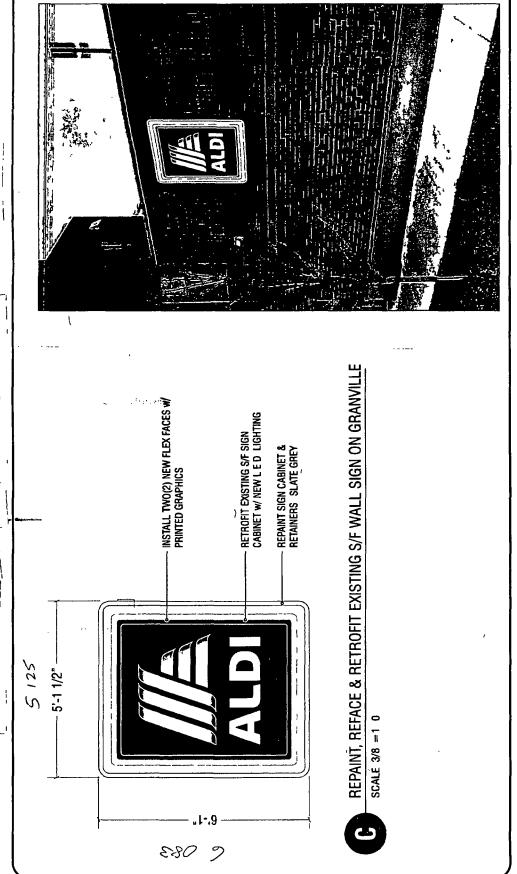

ORDINANCE ALDI INC # 62 Acct. No. 5273 - 13 Permit No. 1140557

Be It Ordained by the City Council of the City of Chicago:

SECTION 1. Permission and authority are hereby given and granted to ALDI INC # 62, upon the terms and subject to the conditions of this ordinance to maintain and use one (1) sign(s) projecting over the public right-of-way attached to its premises known as 6220 N. California Ave..

Said sign structure(s) measures as follows; along W. Granville:

One (1) at six point zero eight (6.08) feet in length, five point one three (5.13) feet in height and twelve (12) feet above grade level.

The location of said privilege shall be as shown on prints kept on file with the Department of Business Affairs and Consumer Protection and the Office of the City Clerk.

Said privilege shall be constructed in accordance with plans and specifications approved by the Department of Transportation (Division of Project Development) and Zoning Department - Signs.