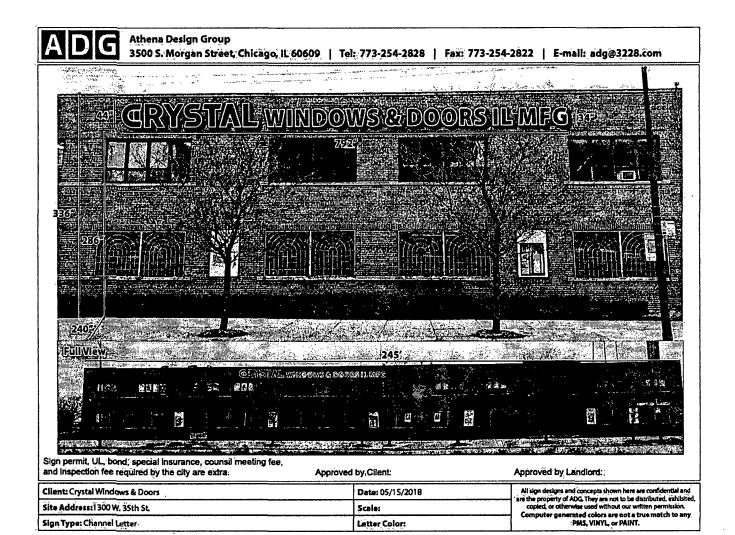

|                                                                  | OF                               | CITY OF CHICAGO<br>PERMIT APPLICATION<br>(THIS IS NOT A PERMIT) |
|------------------------------------------------------------------|----------------------------------|-----------------------------------------------------------------|
| Application Number: 100908835                                    | Date of Application: <u>2/</u>   | 10/2021                                                         |
| Address of property where sign wil                               | I be erected: 1300 W 35th St, Cl | nicago, IL 60609                                                |
| Does property have multiple addre                                | sses? 🗆 Yes 🛛 No                 |                                                                 |
| If yes, please list all addresses                                |                                  | ,                                                               |
| Is this building vacant? 🗆 Yes 🛛                                 | No                               |                                                                 |
|                                                                  | Vacant Building Ordinance? Regi  | stration #                                                      |
|                                                                  |                                  |                                                                 |
| Applicant is the Owner (of the real                              |                                  |                                                                 |
|                                                                  |                                  |                                                                 |
| Name of Owner of Real Property:                                  |                                  | · · · · · · · · · · · · · · · · · · ·                           |
| Address: <u>1300 W 35th St, Chie</u>                             | /                                | Emaily minsi@crystalchicago.com                                 |
|                                                                  |                                  | Email: minsi@crystalchicago.com                                 |
| Name of Lessee of Real Property:                                 |                                  |                                                                 |
|                                                                  | Address: <u>13</u>               |                                                                 |
|                                                                  |                                  | Email: minsi@crystalchicago.com                                 |
|                                                                  |                                  | ntractors                                                       |
| Payer Company of Annual Inspection                               |                                  |                                                                 |
| Name of Contact of Payer Con                                     |                                  | Address: 1300 W 35th St, Chicago, IL 60609                      |
| Name of Payer Company: <u>Crys</u>                               |                                  |                                                                 |
|                                                                  |                                  | Email: minsi@crystalchicago.com                                 |
| Electrical Contractor*: Kuo Const<br>Address: 3236 S Normal Ave, |                                  |                                                                 |
|                                                                  |                                  | License #: <u>ECC94429</u>                                      |
|                                                                  | Mobile #: <u>312-375-6628</u>    |                                                                 |
|                                                                  | tion DRA Athone Decigo Group     |                                                                 |
| General Contractor*: Kuo Construct                               | clion DBA Alhena Design Group    | <u></u>                                                         |
| License #: <u>1823114</u><br>Address: 3500 S Morgan St. C        |                                  | _                                                               |
| ·····                                                            | Mobile #: <u>312-375-6628</u>    | Empile add@3228.com                                             |
|                                                                  | MODIle #:                        |                                                                 |
| * if applicable.                                                 |                                  |                                                                 |
| Picture or rendering must be atta                                | ched depicting sign placement v  | vith before and after view. Section 2 continues on next page    |

| Expediter:                                                                              |                                                                           |                                                                                          |
|-----------------------------------------------------------------------------------------|---------------------------------------------------------------------------|------------------------------------------------------------------------------------------|
| Address:                                                                                |                                                                           | License #:                                                                               |
| Phone #:                                                                                | Mobile #:                                                                 | Email:                                                                                   |
| Website:                                                                                |                                                                           |                                                                                          |
|                                                                                         | Section 3 - Sign                                                          | and Structure Details                                                                    |
|                                                                                         |                                                                           | eck all that apply)                                                                      |
| Sign Category:                                                                          |                                                                           |                                                                                          |
| On-Premise (Business                                                                    | s ID): 🗖 Dynamic 🛛 Static                                                 |                                                                                          |
| Business License # of                                                                   | Tenant Business: <u>1093195</u>                                           |                                                                                          |
| Off-Premise (Advertisi                                                                  | ng): 🗖 Dynamic 🗖 Static                                                   | i                                                                                        |
| Temporary: 🗖 Spec                                                                       | ial Event: 🗖                                                              |                                                                                          |
| Sign will read (Please pro                                                              | vide a description, picture and sh                                        | op drawing): Crystal Windows & Doors IL MFG                                              |
|                                                                                         |                                                                           |                                                                                          |
| Type of sign (Mark all tha                                                              | t apply):                                                                 |                                                                                          |
| 🗆 Awning                                                                                | Canopy 🗆 Freestanding 🗖                                                   | Marquee 🛛 Projecting 🗖 Dynamic Image Display                                             |
| 🖾 Wall 🗖                                                                                | Painted 🛛 Cabinet/Frame 🖾 Vi                                              | nyl 🗖 Projected image 🗖 Flashing                                                         |
| 🗅 High Ri                                                                               | se Building 🗖 Hotel/Hospitals 🛛                                           | Other buildings:                                                                         |
| What is th                                                                              | e dimension of the wall on which th                                       | ne sign will be installed? <u>66' W × 3.7' H</u>                                         |
| Is the sign or sign structu<br>Is this a freestanding sign<br>Which direction does sign | n? ☐ Yes ⊠ No Location of sig<br>a copy face? N E & W                     | <b>?:</b> ⊠ Yes □ No If yes, which wall of building? N E 8 W<br><b>n on lot:</b> N E S W |
| Does any portion of the whether occupied or it                                          |                                                                           | nts cover, obscure or obstruct an existing window in a residential unit                  |
| Does any portion of the s                                                               | ign, sign structure, or attachment                                        | ts extend on or over the public way? 🛛 Yes 🗀 No                                          |
| If yes, what is the pub                                                                 | lic way use permit number? 1147                                           | 863                                                                                      |
| Sign Panels: Back to back                                                               | within 30 degrees of parallel 🛛 Y                                         | ies 🗖 No                                                                                 |
| Number of Faces: <u>1</u>                                                               |                                                                           |                                                                                          |
| Sign Support Structure: [                                                               | 🕽 Pole 🗖 Roof 🗖 Ground 🖾 Bu                                               | ilding 🗖 Windows 🗖 Other:                                                                |
|                                                                                         | he sign or sign structure extend 24<br>149 of the Municipal Code of Chica |                                                                                          |
| Picture or                                                                              | rendering must be attached den                                            | icting sign placement with before and after view.                                        |

.

Section 3 continues on next page

【3】

| CITY OF CHICAGO SIGN PERMIT APPLICA                                                                                                            | TION CONTINUED                                                    |
|------------------------------------------------------------------------------------------------------------------------------------------------|-------------------------------------------------------------------|
| Section 3 continued                                                                                                                            |                                                                   |
| Dimensions of Sign Structure (i.e. cabinet, frame, awning, canopy)                                                                             |                                                                   |
| Length: <u>66</u> FeetInches Height: <u>3</u> Feet <u>8</u> Inc                                                                                | ches Depth: Feet <u>6</u> Inches                                  |
| Area: <u>202.36</u> Sq Ft. Weight: <u>320</u> lbs.                                                                                             |                                                                   |
| Shape of Sign: channel letters                                                                                                                 |                                                                   |
| Sign Height above Grade:                                                                                                                       |                                                                   |
| From Grade to Bottom of sign or sign structure, whichever is lowest: 24                                                                        | Ft.                                                               |
| From Grade to Top of sign or sign structure, whichever is highest: 27.5                                                                        | Ft.                                                               |
| Is City Council Order required?* 🛛 Yes 🗖 No                                                                                                    |                                                                   |
| *All signs in excess of 100 Square Feet in area OR in excess of 24 feet above Section 13-20-680 of the Municipal Code of Chicago               | grade require a City Council Order pursuant to                    |
| Dimension of Sign Elements pursuant to Section 17-12-0601 of the Chicago Zon                                                                   | ing Ordinance:                                                    |
| Length: <u>66</u> FeetInches Height: <u>3</u> Feet <u>8</u> inche                                                                              | es Area: 202.36 Sq Ft.                                            |
| Electrical Contractor will Install: Feeders:  Yes  No Customer Leads:  Yes                                                                     | 凶 No                                                              |
| Number of Lamps: <u>N/A LED</u> Total Wattage: <u>60W</u> Type of Lamp:                                                                        |                                                                   |
| Number of Ballast/Transformers: 2 Input of Transformers: 12V                                                                                   |                                                                   |
| Type of Switch: special Location of Switch: raceway                                                                                            |                                                                   |
| Static: 🛛 Yes 🛛 No                                                                                                                             |                                                                   |
| Illuminated: 🖾 Yes 🛛 No                                                                                                                        |                                                                   |
| If yes - External Internal_×                                                                                                                   |                                                                   |
| <b>Dynamic Image Display:</b><br>Yes No (An affidavit of compliance is required for all dynamic image display signs pursuant Code of Chicago.) | t to Section 13-20-675(d)(2) of the Municipa                      |
| Max Nits Max Foot Candles Message Time (Screen Hold Self Dimming Capability:                                                                   | ):seconds                                                         |
| What is the total of the sign face area devoted to dynamic image display?                                                                      |                                                                   |
| Section 4 - Zoning Informat                                                                                                                    | ion                                                               |
| Zoning District or Planned Development #: PMD8                                                                                                 |                                                                   |
| Is sign located in a special sign district? 🛛 Yes 🖾 No                                                                                         |                                                                   |
| If yes: 🗆 Michigan Ave. Corridor 🗖 Oak St. Corridor 🗇 State St./Wabash Ave                                                                     | . Corridor 🛛 Chicago River Corridor                               |
| Total Street frontage of Zoning Lot: <u>245</u> (Ft.)                                                                                          |                                                                   |
| Total Area of new sign: <u>202.36</u> (Sq Ft.) Gross Area of all proposed sl                                                                   | gns: 202.36 (Sq Ft.)                                              |
| Total Area of all existing signs on Zoning Lot: (Sq Ft.)                                                                                       |                                                                   |
| Picture or rendering must be attached depicting sign placemen                                                                                  | t with before and after view.<br>Section 4 continues on next page |
|                                                                                                                                                |                                                                   |

# CITY OF CHICAGO SIGN PERMIT APPLICATION CONTINUED

| S | ect | ion | 4 | cont | tinued |
|---|-----|-----|---|------|--------|
|---|-----|-----|---|------|--------|

| Section 4 continued                 |                                                                                                       |
|-------------------------------------|-------------------------------------------------------------------------------------------------------|
| Distance from outer edge of sign    | or structure to curb line: <u>19</u> (Ft.)                                                            |
| Distance from inner edge of sign of | or sign structure to curb line: <u>20</u> (Ft.)                                                       |
| Distance from:                      |                                                                                                       |
| Public Park 10 acres or more:       | (Ft.)                                                                                                 |
| Public Park 2 acres or more: _      | 1000 (Ft.)                                                                                            |
| Expressway or Toll Road: 7500       | ) (Ft.)                                                                                               |
| Lake Shore Drive: 14000             | (Ft.)                                                                                                 |
| Michigan Avenue (Oak St. to I       | Roosevelt Rd.): (Ft.)                                                                                 |
| Residential District: 500           | (Ft.)                                                                                                 |
| Residential building in a D dis     | trict: (Ft.)                                                                                          |
| Existing off-premise/advertisi      | ng signs on same side of street? 🛛 Yes 🖾 No                                                           |
| In a B or C District                | (Ft.)                                                                                                 |
| In a D or M District                | : (Ft.)                                                                                               |
|                                     | (Ft.)                                                                                                 |
|                                     | Section 5 - Sign Permit History                                                                       |
|                                     | aiter or replace an existing sign? 🗆 Yes 🖾 No                                                         |
|                                     | the sign being replaced, changed or altered?  Yes  No                                                 |
|                                     | number and date each permit was issued:                                                               |
|                                     |                                                                                                       |
|                                     | Date issued:                                                                                          |
| Permit Number:                      | Date issued:                                                                                          |
| Permit Number:                      | Date issued:                                                                                          |
| Permit Number:                      | Date issued:                                                                                          |
| Does the proposed sign chang        | je a static sign to a dynamic image display sign? 🖾 Yes 🛛 No                                          |
| Does the proposed sign chang        | e or alter the square footage or the height of the sign or sign structure? 🗆 Yes 🛛 🛛 No               |
| Does the proposed sign chang        | ge an on-premise sign to an off-premise/advertising sign? 🛛 Yes 🛛 No                                  |
|                                     | Section 6 - Attestation and Signatures                                                                |
|                                     | of perjury, do hereby affirm and attest that the above information is true, complete, and correct and |
|                                     | dn is grounds to revoke or rescind a permit.                                                          |
| Owner of Real Property:             | DateDate<br>DateDate                                                                                  |
| Lessee of Real Property:            | Date 2/12/2021                                                                                        |
| Expediter:                          | Date                                                                                                  |
| Supervising Electrician*:           | Date                                                                                                  |
| General Contractor*:                | Date                                                                                                  |
| * if applicable.                    |                                                                                                       |
| Picture or render                   | ing must be attached depicting sign placement with before and after view.                             |
|                                     | 5                                                                                                     |