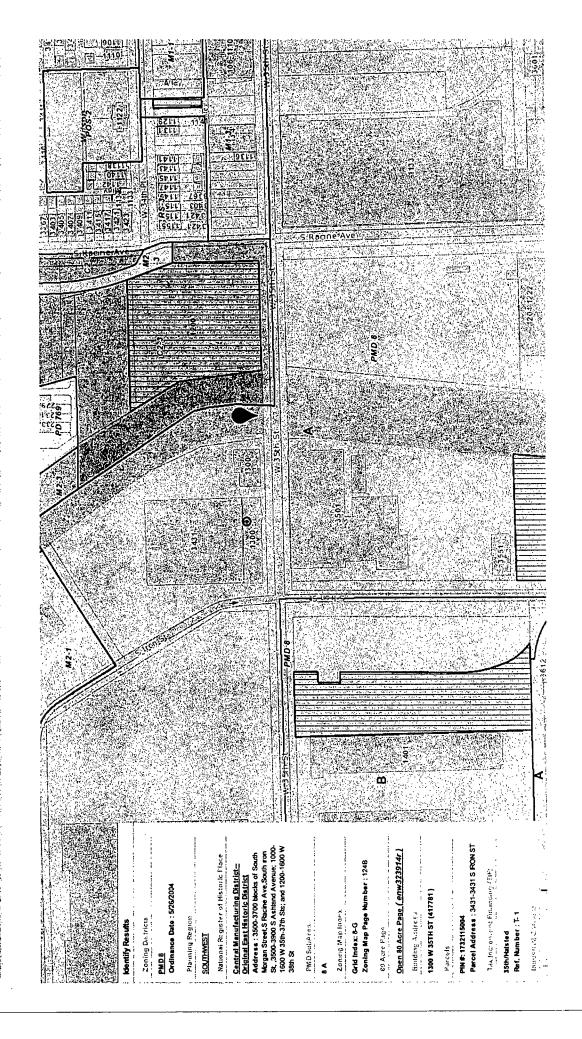

ORDERED, that the City Council hereby approves the following sign application submitted by:

| Applicant*: ZHAO JIA CHONG                                                                                                                                                                                                                                                                                          |
|---------------------------------------------------------------------------------------------------------------------------------------------------------------------------------------------------------------------------------------------------------------------------------------------------------------------|
| (* The Applicant is the owner of the real property or the business tenant of the real property. Do not list                                                                                                                                                                                                         |
| the sign contractor, sign erector, sign company or advertising entity in the above space.)                                                                                                                                                                                                                          |
| This Order approves the following sign in accordance with Municipal Code of Chicago Section 13-20-680:                                                                                                                                                                                                              |
| Address of Sign: 1300 w 35 <sup>th</sup> 5t Chicago, IL 606 <u>09</u>                                                                                                                                                                                                                                               |
| Zoning District: PMD 8                                                                                                                                                                                                                                                                                              |
| DOB Sign Permit Application #: 100908835                                                                                                                                                                                                                                                                            |
| Sign Details:                                                                                                                                                                                                                                                                                                       |
| 1. On-premise OR Off-premise                                                                                                                                                                                                                                                                                        |
| 2. Static sign OR Dynamic-image display sign                                                                                                                                                                                                                                                                        |
| 3. Number of sign faces                                                                                                                                                                                                                                                                                             |
| 4. Projecting over the public way <u>Yes</u> (Yes or No) If yes, Public Way Use #: <u>147863</u>                                                                                                                                                                                                                    |
| 5. Dimensions: Length <u>6</u> feet inches Height <u>3</u> feet <u>8</u> inches                                                                                                                                                                                                                                     |
| Total square feet in area: 202 feet inches                                                                                                                                                                                                                                                                          |
| 6. Height above grade: <u>24</u> feet inches                                                                                                                                                                                                                                                                        |
| 7. Elevation (side of building or lot where the sign will be erected): <u>SOUTH SIDE OF BUILDIN</u> G                                                                                                                                                                                                               |
| 8. Name of Sign Contractor/Erector: Kuo CONSTRUCTION DBA ATHENIA DESIGN GROUP                                                                                                                                                                                                                                       |
| To be legal, such sign shall comply with all provisions of Title 17 of the Chicago Municipal Code ("Zoning Ordinance") and all other provisions of the Municipal Code governing the permitting, construction and maintenance and removal of signs and sign structures. Failure of the applicant and the applicant's |

|                                                                  | OF                               | CITY OF CHICAGO<br>PERMIT APPLICATION<br>(THIS IS NOT A PERMIT) |
|------------------------------------------------------------------|----------------------------------|-----------------------------------------------------------------|
| Application Number: 100908835                                    | Date of Application: <u>2/</u>   | 10/2021                                                         |
| Address of property where sign wil                               | I be erected: 1300 W 35th St, Cl | nicago, IL 60609                                                |
| Does property have multiple addre                                | sses? 🗆 Yes 🛛 No                 |                                                                 |
| If yes, please list all addresses                                |                                  | ,                                                               |
| Is this building vacant? 🗆 Yes 🛛                                 | No                               |                                                                 |
|                                                                  | Vacant Building Ordinance? Regi  | stration #                                                      |
|                                                                  |                                  |                                                                 |
| Applicant is the Owner (of the real                              |                                  |                                                                 |
|                                                                  |                                  |                                                                 |
| Name of Owner of Real Property:                                  |                                  | · · · · · · · · · · · · · · · · · · ·                           |
| Address: <u>1300 W 35th St, Chie</u>                             | /                                | Emaily minsi@crystalchicago.com                                 |
|                                                                  |                                  | Email: minsi@crystalchicago.com                                 |
| Name of Lessee of Real Property:                                 |                                  |                                                                 |
|                                                                  | Address: <u>13</u>               |                                                                 |
|                                                                  |                                  | Email: minsi@crystalchicago.com                                 |
|                                                                  |                                  | ntractors                                                       |
| Payer Company of Annual Inspection                               |                                  |                                                                 |
| Name of Contact of Payer Con                                     |                                  | Address: 1300 W 35th St, Chicago, IL 60609                      |
| Name of Payer Company: <u>Crys</u>                               |                                  |                                                                 |
|                                                                  |                                  | Email: minsi@crystalchicago.com                                 |
| Electrical Contractor*: Kuo Const<br>Address: 3236 S Normal Ave, |                                  |                                                                 |
|                                                                  |                                  | License #: <u>ECC94429</u>                                      |
|                                                                  | Mobile #: <u>312-375-6628</u>    |                                                                 |
|                                                                  | tion DRA Athone Decigo Group     |                                                                 |
| General Contractor*: Kuo Construct                               | clion DBA Alhena Design Group    | <u></u>                                                         |
| License #: <u>1823114</u><br>Address: 3500 S Morgan St. C        |                                  | _                                                               |
| ·····                                                            | Mobile #: <u>312-375-6628</u>    | Empile add@3228.com                                             |
|                                                                  | MODIle #:                        |                                                                 |
| * if applicable.                                                 |                                  |                                                                 |
| Picture or rendering must be atta                                | ched depicting sign placement v  | vith before and after view. Section 2 continues on next page    |

.

Section 3 continues on next page

【3】

| CITY OF CHICAGO SIGN PERMIT APPLICA                                                                                                            | TION CONTINUED                                                    |
|------------------------------------------------------------------------------------------------------------------------------------------------|-------------------------------------------------------------------|
| Section 3 continued                                                                                                                            |                                                                   |
| Dimensions of Sign Structure (i.e. cabinet, frame, awning, canopy)                                                                             |                                                                   |
| Length: <u>66</u> FeetInches Height: <u>3</u> Feet <u>8</u> Inc                                                                                | ches Depth: Feet <u>6</u> Inches                                  |
| Area: <u>202.36</u> Sq Ft. Weight: <u>320</u> lbs.                                                                                             |                                                                   |
| Shape of Sign: channel letters                                                                                                                 |                                                                   |
| Sign Height above Grade:                                                                                                                       |                                                                   |
| From Grade to Bottom of sign or sign structure, whichever is lowest: 24                                                                        | Ft.                                                               |
| From Grade to Top of sign or sign structure, whichever is highest: 27.5                                                                        | Ft.                                                               |
| Is City Council Order required?* 🛛 Yes 🗖 No                                                                                                    |                                                                   |
| *All signs in excess of 100 Square Feet in area OR in excess of 24 feet above Section 13-20-680 of the Municipal Code of Chicago               | grade require a City Council Order pursuant to                    |
| Dimension of Sign Elements pursuant to Section 17-12-0601 of the Chicago Zon                                                                   | ing Ordinance:                                                    |
| Length: <u>66</u> FeetInches Height: <u>3</u> Feet <u>8</u> inche                                                                              | es Area: 202.36 Sq Ft.                                            |
| Electrical Contractor will Install: Feeders:  Yes  No Customer Leads:  Yes                                                                     | 凶 No                                                              |
| Number of Lamps: <u>N/A LED</u> Total Wattage: <u>60W</u> Type of Lamp:                                                                        |                                                                   |
| Number of Ballast/Transformers: 2 Input of Transformers: 12V                                                                                   |                                                                   |
| Type of Switch: special Location of Switch: raceway                                                                                            |                                                                   |
| Static: 🛛 Yes 🛛 No                                                                                                                             |                                                                   |
| Illuminated: 🖾 Yes 🛛 No                                                                                                                        |                                                                   |
| If yes - External Internal_×                                                                                                                   |                                                                   |
| <b>Dynamic Image Display:</b><br>Yes No (An affidavit of compliance is required for all dynamic image display signs pursuant Code of Chicago.) | t to Section 13-20-675(d)(2) of the Municipa                      |
| Max Nits Max Foot Candles Message Time (Screen Hold Self Dimming Capability:                                                                   | ):seconds                                                         |
| What is the total of the sign face area devoted to dynamic image display?                                                                      |                                                                   |
| Section 4 - Zoning Informat                                                                                                                    | ion                                                               |
| Zoning District or Planned Development #: PMD8                                                                                                 |                                                                   |
| Is sign located in a special sign district? 🛛 Yes 🖾 No                                                                                         |                                                                   |
| If yes: 🗆 Michigan Ave. Corridor 🗖 Oak St. Corridor 🗇 State St./Wabash Ave                                                                     | . Corridor 🛛 Chicago River Corridor                               |
| Total Street frontage of Zoning Lot: <u>245</u> (Ft.)                                                                                          |                                                                   |
| Total Area of new sign: <u>202.36</u> (Sq Ft.) Gross Area of all proposed sl                                                                   | gns: 202.36 (Sq Ft.)                                              |
| Total Area of all existing signs on Zoning Lot: (Sq Ft.)                                                                                       |                                                                   |
| Picture or rendering must be attached depicting sign placemen                                                                                  | t with before and after view.<br>Section 4 continues on next page |
|                                                                                                                                                |                                                                   |

# CITY OF CHICAGO SIGN PERMIT APPLICATION CONTINUED

| S | ect | ion | 4 | cont | tinued |
|---|-----|-----|---|------|--------|
|---|-----|-----|---|------|--------|

| Section 4 continued                 |                                                                                                       |
|-------------------------------------|-------------------------------------------------------------------------------------------------------|
| Distance from outer edge of sign    | or structure to curb line: <u>19</u> (Ft.)                                                            |
| Distance from inner edge of sign of | or sign structure to curb line: <u>20</u> (Ft.)                                                       |
| Distance from:                      |                                                                                                       |
| Public Park 10 acres or more:       | (Ft.)                                                                                                 |
| Public Park 2 acres or more: _      | 1000 (Ft.)                                                                                            |
| Expressway or Toll Road: 7500       | ) (Ft.)                                                                                               |
| Lake Shore Drive: 14000             | (Ft.)                                                                                                 |
| Michigan Avenue (Oak St. to I       | Roosevelt Rd.): (Ft.)                                                                                 |
| Residential District: 500           | (Ft.)                                                                                                 |
| Residential building in a D dis     | trict: (Ft.)                                                                                          |
| Existing off-premise/advertisi      | ng signs on same side of street? 🛛 Yes 🖾 No                                                           |
| In a B or C District                | (Ft.)                                                                                                 |
| In a D or M District                | : (Ft.)                                                                                               |
|                                     | (Ft.)                                                                                                 |
|                                     | Section 5 - Sign Permit History                                                                       |
|                                     | aiter or replace an existing sign? 🗆 Yes 🖾 No                                                         |
|                                     | the sign being replaced, changed or altered?  Yes  No                                                 |
|                                     | number and date each permit was issued:                                                               |
|                                     |                                                                                                       |
|                                     | Date issued:                                                                                          |
| Permit Number:                      | Date issued:                                                                                          |
| Permit Number:                      | Date issued:                                                                                          |
| Permit Number:                      | Date issued:                                                                                          |
| Does the proposed sign chang        | je a static sign to a dynamic image display sign? 🖾 Yes 🛛 No                                          |
| Does the proposed sign chang        | e or alter the square footage or the height of the sign or sign structure? 🗆 Yes 🛛 🛛 No               |
| Does the proposed sign chang        | ge an on-premise sign to an off-premise/advertising sign? 🛛 Yes 🛛 No                                  |
|                                     | Section 6 - Attestation and Signatures                                                                |
|                                     | of perjury, do hereby affirm and attest that the above information is true, complete, and correct and |
|                                     | dn is grounds to revoke or rescind a permit.                                                          |
| Owner of Real Property:             | DateDate<br>DateDate                                                                                  |
| Lessee of Real Property:            | Date 2/12/2021                                                                                        |
| Expediter:                          | Date                                                                                                  |
| Supervising Electrician*:           | Date                                                                                                  |
| General Contractor*:                | Date                                                                                                  |
| * if applicable.                    |                                                                                                       |
| Picture or render                   | ing must be attached depicting sign placement with before and after view.                             |
|                                     | 5                                                                                                     |