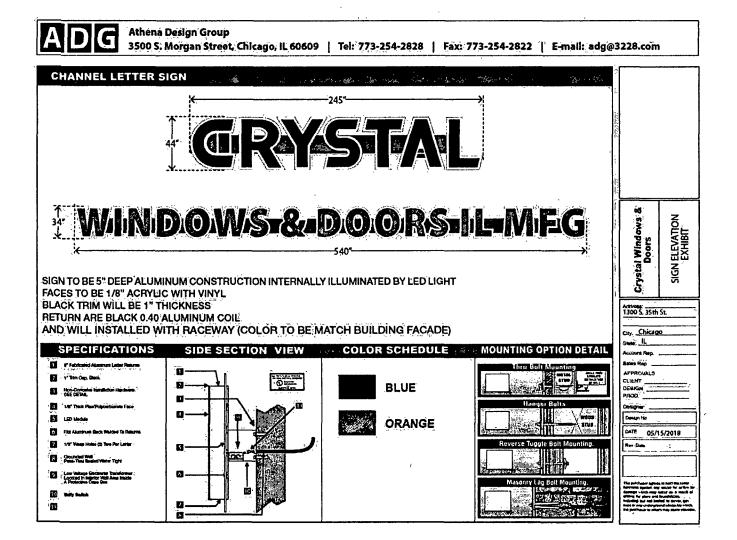

| Expediter:                                                                              |                                                                           |                                                                                          |
|-----------------------------------------------------------------------------------------|---------------------------------------------------------------------------|------------------------------------------------------------------------------------------|
| Address:                                                                                |                                                                           | License #:                                                                               |
| Phone #:                                                                                | Mobile #:                                                                 | Email:                                                                                   |
| Website:                                                                                |                                                                           |                                                                                          |
|                                                                                         | Section 3 - Sign                                                          | and Structure Details                                                                    |
|                                                                                         |                                                                           | eck all that apply)                                                                      |
| Sign Category:                                                                          |                                                                           |                                                                                          |
| On-Premise (Business                                                                    | s ID): 🗖 Dynamic 🛛 Static                                                 |                                                                                          |
| Business License # of                                                                   | Tenant Business: <u>1093195</u>                                           |                                                                                          |
| Off-Premise (Advertisi                                                                  | ng): 🗖 Dynamic 🗖 Static                                                   | i                                                                                        |
| Temporary: 🗖 Spec                                                                       | ial Event: 🗖                                                              |                                                                                          |
| Sign will read (Please pro                                                              | vide a description, picture and sh                                        | op drawing): Crystal Windows & Doors IL MFG                                              |
|                                                                                         |                                                                           |                                                                                          |
| Type of sign (Mark all tha                                                              | t apply):                                                                 |                                                                                          |
| 🗆 Awning                                                                                | Canopy 🗆 Freestanding 🗖                                                   | Marquee 🛛 Projecting 🗖 Dynamic Image Display                                             |
| 🖾 Wall 🗖                                                                                | Painted 🛛 Cabinet/Frame 🖾 Vi                                              | nyl 🗖 Projected image 🗖 Flashing                                                         |
| 🗅 High Ri                                                                               | se Building 🗖 Hotel/Hospitals 🛛                                           | Other buildings:                                                                         |
| What is th                                                                              | e dimension of the wall on which th                                       | ne sign will be installed? <u>66' W × 3.7' H</u>                                         |
| Is the sign or sign structu<br>Is this a freestanding sign<br>Which direction does sign | n? ☐ Yes ⊠ No Location of sig<br>a copy face? N E & W                     | <b>?:</b> ⊠ Yes □ No If yes, which wall of building? N E 8 W<br><b>n on lot:</b> N E S W |
| Does any portion of the whether occupied or it                                          |                                                                           | nts cover, obscure or obstruct an existing window in a residential unit                  |
| Does any portion of the s                                                               | ign, sign structure, or attachment                                        | ts extend on or over the public way? 🛛 Yes 🗀 No                                          |
| If yes, what is the pub                                                                 | lic way use permit number? 1147                                           | 863                                                                                      |
| Sign Panels: Back to back                                                               | within 30 degrees of parallel 🛛 Y                                         | ies 🗖 No                                                                                 |
| Number of Faces: <u>1</u>                                                               |                                                                           |                                                                                          |
| Sign Support Structure: [                                                               | 🕽 Pole 🗖 Roof 🗖 Ground 🖾 Bu                                               | ilding 🗖 Windows 🗖 Other:                                                                |
|                                                                                         | he sign or sign structure extend 24<br>149 of the Municipal Code of Chica |                                                                                          |
| Picture or                                                                              | rendering must be attached den                                            | icting sign placement with before and after view.                                        |

.

Section 3 continues on next page

【3】

| CITY OF CHICAGO SIGN PERMIT APPLICA                                                                                                            | TION CONTINUED                                                    |
|------------------------------------------------------------------------------------------------------------------------------------------------|-------------------------------------------------------------------|
| Section 3 continued                                                                                                                            |                                                                   |
| Dimensions of Sign Structure (i.e. cabinet, frame, awning, canopy)                                                                             |                                                                   |
| Length: <u>66</u> FeetInches Height: <u>3</u> Feet <u>8</u> Inc                                                                                | ches Depth: Feet <u>6</u> Inches                                  |
| Area: <u>202.36</u> Sq Ft. Weight: <u>320</u> lbs.                                                                                             |                                                                   |
| Shape of Sign: channel letters                                                                                                                 |                                                                   |
| Sign Height above Grade:                                                                                                                       |                                                                   |
| From Grade to Bottom of sign or sign structure, whichever is lowest: 24                                                                        | Ft.                                                               |
| From Grade to Top of sign or sign structure, whichever is highest: 27.5                                                                        | Ft.                                                               |
| Is City Council Order required?* 🛛 Yes 🗖 No                                                                                                    |                                                                   |
| *All signs in excess of 100 Square Feet in area OR in excess of 24 feet above Section 13-20-680 of the Municipal Code of Chicago               | grade require a City Council Order pursuant to                    |
| Dimension of Sign Elements pursuant to Section 17-12-0601 of the Chicago Zon                                                                   | ing Ordinance:                                                    |
| Length: <u>66</u> FeetInches Height: <u>3</u> Feet <u>8</u> inche                                                                              | es Area: 202.36 Sq Ft.                                            |
| Electrical Contractor will Install: Feeders:  Yes  No Customer Leads:  Yes                                                                     | 凶 No                                                              |
| Number of Lamps: <u>N/A LED</u> Total Wattage: <u>60W</u> Type of Lamp:                                                                        |                                                                   |
| Number of Ballast/Transformers: 2 Input of Transformers: 12V                                                                                   |                                                                   |
| Type of Switch: special Location of Switch: raceway                                                                                            |                                                                   |
| Static: 🛛 Yes 🛛 No                                                                                                                             |                                                                   |
| Illuminated: 🖾 Yes 🛛 No                                                                                                                        |                                                                   |
| If yes - External Internal_×                                                                                                                   |                                                                   |
| <b>Dynamic Image Display:</b><br>Yes No (An affidavit of compliance is required for all dynamic image display signs pursuant Code of Chicago.) | t to Section 13-20-675(d)(2) of the Municipa                      |
| Max Nits Max Foot Candles Message Time (Screen Hold Self Dimming Capability:                                                                   | ):seconds                                                         |
| What is the total of the sign face area devoted to dynamic image display?                                                                      |                                                                   |
| Section 4 - Zoning Informat                                                                                                                    | ion                                                               |
| Zoning District or Planned Development #: PMD8                                                                                                 |                                                                   |
| Is sign located in a special sign district? 🛛 Yes 🖾 No                                                                                         |                                                                   |
| If yes: 🗆 Michigan Ave. Corridor 🗖 Oak St. Corridor 🗇 State St./Wabash Ave                                                                     | . Corridor 🛛 Chicago River Corridor                               |
| Total Street frontage of Zoning Lot: <u>245</u> (Ft.)                                                                                          |                                                                   |
| Total Area of new sign: <u>202.36</u> (Sq Ft.) Gross Area of all proposed sl                                                                   | gns: 202.36 (Sq Ft.)                                              |
| Total Area of all existing signs on Zoning Lot: (Sq Ft.)                                                                                       |                                                                   |
| Picture or rendering must be attached depicting sign placemen                                                                                  | t with before and after view.<br>Section 4 continues on next page |
|                                                                                                                                                |                                                                   |

# CITY OF CHICAGO SIGN PERMIT APPLICATION CONTINUED

| S | ect | ion | 4 | cont | tinued |
|---|-----|-----|---|------|--------|
|---|-----|-----|---|------|--------|

| Section 4 continued                 |                                                                                                       |
|-------------------------------------|-------------------------------------------------------------------------------------------------------|
| Distance from outer edge of sign    | or structure to curb line: <u>19</u> (Ft.)                                                            |
| Distance from inner edge of sign of | or sign structure to curb line: <u>20</u> (Ft.)                                                       |
| Distance from:                      |                                                                                                       |
| Public Park 10 acres or more:       | (Ft.)                                                                                                 |
| Public Park 2 acres or more: _      | 1000 (Ft.)                                                                                            |
| Expressway or Toll Road: 7500       | ) (Ft.)                                                                                               |
| Lake Shore Drive: 14000             | (Ft.)                                                                                                 |
| Michigan Avenue (Oak St. to I       | Roosevelt Rd.): (Ft.)                                                                                 |
| Residential District: 500           | (Ft.)                                                                                                 |
| Residential building in a D dis     | trict: (Ft.)                                                                                          |
| Existing off-premise/advertisi      | ng signs on same side of street? 🛛 Yes 🖾 No                                                           |
| In a B or C District                | (Ft.)                                                                                                 |
| In a D or M District                | : (Ft.)                                                                                               |
|                                     | (Ft.)                                                                                                 |
|                                     | Section 5 - Sign Permit History                                                                       |
|                                     | aiter or replace an existing sign? 🗆 Yes 🖾 No                                                         |
|                                     | the sign being replaced, changed or altered?  Yes  No                                                 |
|                                     | number and date each permit was issued:                                                               |
|                                     |                                                                                                       |
|                                     | Date issued:                                                                                          |
| Permit Number:                      | Date issued:                                                                                          |
| Permit Number:                      | Date issued:                                                                                          |
| Permit Number:                      | Date issued:                                                                                          |
| Does the proposed sign chang        | je a static sign to a dynamic image display sign? 🖾 Yes 🛛 No                                          |
| Does the proposed sign chang        | e or alter the square footage or the height of the sign or sign structure? 🗆 Yes 🛛 🛛 No               |
| Does the proposed sign chang        | ge an on-premise sign to an off-premise/advertising sign? 🛛 Yes 🛛 No                                  |
|                                     | Section 6 - Attestation and Signatures                                                                |
|                                     | of perjury, do hereby affirm and attest that the above information is true, complete, and correct and |
|                                     | dn is grounds to revoke or rescind a permit.                                                          |
| Owner of Real Property:             | DateDate<br>DateDate                                                                                  |
| Lessee of Real Property:            | Date 2/12/2021                                                                                        |
| Expediter:                          | Date                                                                                                  |
| Supervising Electrician*:           | Date                                                                                                  |
| General Contractor*:                | Date                                                                                                  |
| * if applicable.                    |                                                                                                       |
| Picture or render                   | ing must be attached depicting sign placement with before and after view.                             |
|                                     | 5                                                                                                     |